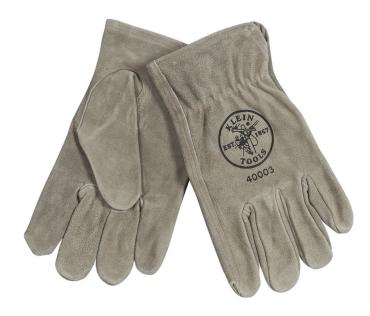

## Cowhide Driver's Gloves, Small

These tough cowhide suede gloves are designed for durability. The "easy-action thumb" unique design allows leather to conform to your thumb and hand. The gunn cut provides better wear and comfort from seams that are placed away from wear surfaces to increase longevity.

## **Specifications**

| Material: | Leather | Color:  | Gray           |
|-----------|---------|---------|----------------|
| Size:     | Small   | Weight: | 4 8 oz (136 a) |