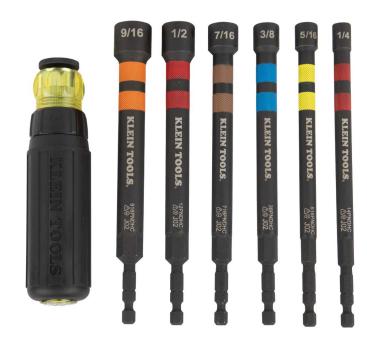

## Hollow Magnetic Color-Coded Ratcheting Power Nut Drivers, 6-Piece

Klein Tools' Hollow Magnetic Color-Coded Power Nut Drivers are designed with the professional in mind. Each power nut driver is made of high-grade impact steel and is color coded for easy identification. The nut drivers contain Rare-Earth magnets to securely hold fasteners, and are also extra long for reach into recessed areas. Cushion-Grip, ratcheting handle provides outstanding comfort and control.

## **Specifications**

| _                 |                                                                                |                       |                          |
|-------------------|--------------------------------------------------------------------------------|-----------------------|--------------------------|
| Application:      | Fastening; Impact Driving; Ratcheting Driver for Tight Spaces                  | Number of Pieces:     | 6                        |
| Included:         | 1/4", 5/16", 3/8", 7/16", 1/2", 9/16" Hex<br>Sizes                             | Measurement Standard: | SAE                      |
| Drive Size:       | 1/4"                                                                           | Drive Type:           | Hex                      |
| Special Features: | Hollow Shaft, Rare-Earth Magnet, Impact<br>Rated, Color Coded, Extended Length | Material:             | Steel Alloy              |
| Insulated:        | No                                                                             | Handle Type:          | Ratcheting Quick Connect |
| Handle Material:  | Plastic                                                                        | Handle Length:        | 5.19" (13.2 cm)          |
| Shaft Length:     | 5" (12.7 cm)                                                                   | Overall Length:       | 6.3" (16 cm)             |
| Overall Height:   | 0.8" (2 cm)                                                                    | Overall Width:        | 0.8" (2 cm)              |
| Туре:             | Nut Driver Set                                                                 | Weight:               | 1.59 lb (0.72 kg)        |