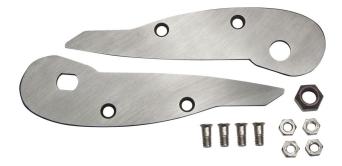

## **Replacement Blades for Tinner Snips**

## **Specifications**

| Туре:           | Replacement Blade | Special Features: | Cutting Capacity: 22 Gauge Cold-Rolled<br>Sheet Metal; 27 Gauge Stainless Steel<br>Sheet Metal |
|-----------------|-------------------|-------------------|------------------------------------------------------------------------------------------------|
| Overall Length: | 6.313" (16 cm)    | Material:         | High Carbon Steel                                                                              |
| Weight:         | 4.3 oz (122 g)    |                   |                                                                                                |