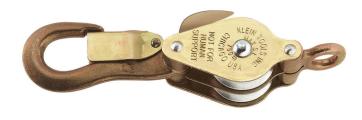

## Block with Eye to Splice Line to Block

This block features an eye to splice line to block and rope tie-off. Made of light galvanized steel and aluminum alloy. The sheaves have bronze bushings for long life.

## **Specifications**

| Type: Ind          | dividual Hooks and Blocks | Special Features: | Eye to Splice Line to Block and Rope Tie-Off |
|--------------------|---------------------------|-------------------|----------------------------------------------|
| Overall Length: 7" | (17.8 cm)                 | Overall Height:   | 1" (2.5 cm)                                  |
| Overall Width: 3"  | (7.6 cm)                  | Material:         | Sheaves Have Bronze Bushings                 |