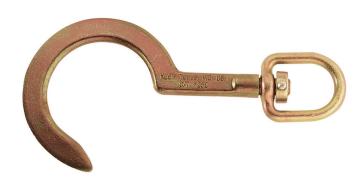

Klein's Heavy-Duty Swivel Anchor Hook prevents twisting and kinking of rope. Swivel clevis on this forged hook will engage with snap on Klein Block and Tackle Packages (Cat. Nos. 1802-30 and H1802-30). Rugged, durable design for the toughest job sites.

## **Specifications**

| Swivel Opening: | 1.188" x 1" (3 x 2.5 cm) | Throat Opening: | 1.875" (4.8 cm) |
|-----------------|--------------------------|-----------------|-----------------|
| Overall Length: | 6.5" (16.5 cm)           | Weight:         | 6.4 oz (181 g)  |