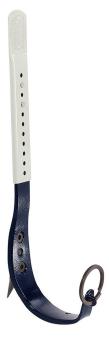

## Pole Climbers 1-1/2-Inch Gaffs 15-Inch Length

Secure sleeve and leg iron connection. Two slotted hex-head bolts with lock washers and barrel-type nuts join the steel sleeve and leg iron together. Steel split ring secures ankle strap in place and allows for quick replacement.

## **Specifications**

| Application: | Pole and Tree Climbing | Material:          | Steel                        |
|--------------|------------------------|--------------------|------------------------------|
| Color:       | Black                  | Adjustable Length: | 15" to 19" (38.1 to 48.3 cm) |
| Weight:      | 4.3 lb (1.9 kg)        |                    |                              |