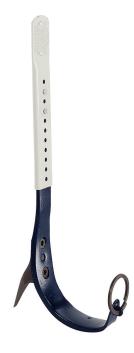

## 2-3/4-Inch Tree Climbers with Gaffs 15 to 19-Inch

Secure sleeve and leg iron connection. 2 slotted hex-head bolts with lock washers and barrel-type nuts join the steel sleeve and leg iron together. Steel split ring secures ankle strap in place and allows for quick replacement.

## **Specifications**

| Туре:              | Adjustable                   | Special Features: | Adjustable Climber Length Steel Sleeve |
|--------------------|------------------------------|-------------------|----------------------------------------|
| Overall Width:     | 4.438" (11.3 cm)             | Material:         | Steel                                  |
| Adjustable Length: | 15" to 19" (38.1 to 48.3 cm) | Weight:           | 1.6 oz (45 g)                          |