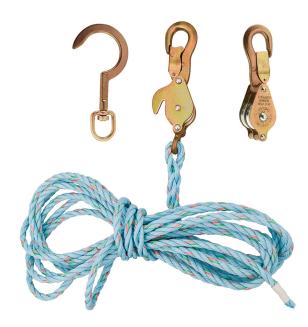

## Block and Tackle 259 Anchor Hook Spliced

All Klein block and tackle use high-quality, 3/8-Inch (10 mm) diameter rope. Light, galvanized-steel shell blocks are fitted with snubbing hooks to hold the load. This package features two blocks with a swivel Klein hook Cat. No. 259 with a maximum safe load of 750-pound (340 kg).

## **Specifications**

| •                  |                 |                 |                                                                       |
|--------------------|-----------------|-----------------|-----------------------------------------------------------------------|
| Overall Length:    | 12.15           | Overall Height: | 4.95                                                                  |
| Overall Width:     | 4.5             | Material:       | Galvanized-Steel Shell Blocks, Aluminum<br>Alloy Bushings, Nylon Rope |
| Hook Type:         | Standard        | Rope Material:  | Nylon                                                                 |
| Rope Diameter:     | 3/8" (9.53 mm)  | Rope Length:    | 25'                                                                   |
| Maximum Safe Load: | 750 lb (340 kg) | Included:       | 268 Block; 259 Swivel Hook; 3/8" (10 mm)<br>Diameter 25' (7.6 m) Rope |
| Weight:            | 2.8 lb (1.3 kg) |                 |                                                                       |