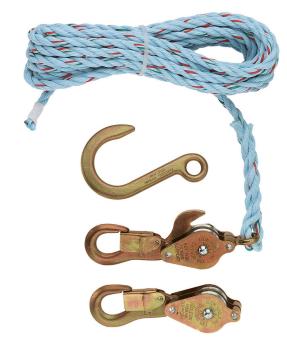

## Block and Tackle Spliced to Cat. No. 268 Block

Light, galvanized-steel shell blocks are fitted with snubbing hooks to hold the load. Sheaves are strong yet lightweight aluminum alloy with all-bronze bushings. Available with standard snap hooks or guarded snap hooks (with snap hook nose lengthened to extend over the latch or keeper).

## **Specifications**

| •                  |                 |                 |                                                                       |
|--------------------|-----------------|-----------------|-----------------------------------------------------------------------|
| Overall Length:    | 12.096          | Overall Height: | 5.189                                                                 |
| Overall Width:     | 4.5             | Material:       | Galvanized-Steel Shell Blocks, Aluminum<br>Alloy Bushings, Nylon Rope |
| Hook Type:         | Standard        | Rope Material:  | Nylon                                                                 |
| Rope Diameter:     | 3/8" (9.53 mm)  | Rope Length:    | 25'                                                                   |
| Maximum Safe Load: | 750 lb (340 kg) | Included:       | 268 Block; 258 Hook; 3/8" (10 mm)<br>Diameter 25' (7.6 m) Rope        |
|                    |                 |                 |                                                                       |

**Weight:** 2.8 lb (1.3 kg)