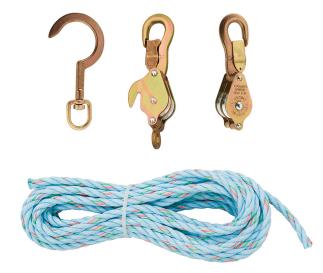

## Block and Tackle with Cat. No. 268 Block

All Klein block and tackle use high-quality, 3/8-Inch (10 mm) diameter rope. Light, galvanized-steel shell blocks are fitted with snubbing hooks to hold the load. This package features two blocks with a standard swivel anchor hook with a maximum safe load is 750-pound (340 kg).

## **Specifications**

| Material:      | Galvanized-Steel Shell Blocks, Aluminum<br>Alloy Bushings, Nylon Rope | Hook Type:         | Standard        |
|----------------|-----------------------------------------------------------------------|--------------------|-----------------|
| Rope Material: | Nylon                                                                 | Rope Diameter:     | 3/8" (9.53 mm)  |
| Rope Length:   | 25'                                                                   | Maximum Safe Load: | 750 lb (340 kg) |