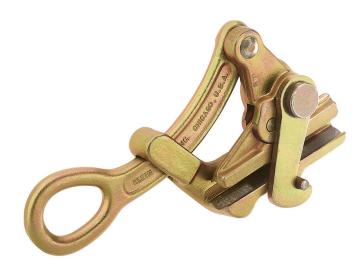

## Parallel Jaw Grip, 4-3/8-Inch Length

Longer jaws achieve a firm hold, reducing possibility of slippage and damage to cable. Design includes a latch, plus a large-diameter eye that accommodates large hooks on hoists, winches and tackle blocks. When latch is closed, it helps maintain cable position in grip jaws.

## **Specifications**

| Туре:              | Parallel Jaw Grip                 | Application:    | Cable Pulling                   |
|--------------------|-----------------------------------|-----------------|---------------------------------|
| Special Features:  | Longer Jaw and Large Diameter Eye | Overall Length: | 7.2" (18.3 cm)                  |
| Cable Type:        | Aircraft, Messenger, Guy Strand   | Cable Diameter: | 0.2" to 0.4" (5.08 to 10.16 mm) |
| Hot Latch:         | N                                 | Swing Latch:    | N                               |
| Spring:            | N                                 | Locking Handle: | N                               |
| Jaw Type:          | Double V                          | Jaw Length:     | 4.375" (11.1 cm)                |
| Maximum Safe Load: | 10,000 lb (4536 kg)               | Weight:         | 4.6 lb (2.1 kg)                 |