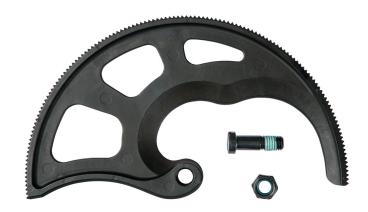

## Moving Blade Set for 2017 Edition 63750 Cable Cutter

Replacement blade set for Klein's 63675 (2017 Edition) Cable Cutter. Hardened steel blades cut up to1000 MCM Copper and 1000 MCM Aluminum. Set includes moveable cutting blade, fulcrum screw, lock nut for fulcrum screw.

## **Specifications**

| •                 |                                               |                 |                                                                                                                                                   |
|-------------------|-----------------------------------------------|-----------------|---------------------------------------------------------------------------------------------------------------------------------------------------|
| Туре:             | Repair Part                                   | Application:    | Cable Cutting                                                                                                                                     |
| Special Features: | Hard Steel for Lasting Strength and Sharpness | Overall Length: | 9" (22.9 cm)                                                                                                                                      |
| Overall Height:   | 0.25" (0.6 cm)                                | Overall Width:  | 4.5" (11.4 cm)                                                                                                                                    |
| Material:         | Steel                                         | For Use With:   | 63750 (2017 Edition) Ratcheting Cable<br>Cutter; 63750 Ratcheting Cable Cutter<br>(2017 Edition); 63750 Ratcheting Cable<br>Cutter (2017 Edition) |
| Weight:           | 10.2 oz (290 g)                               |                 |                                                                                                                                                   |