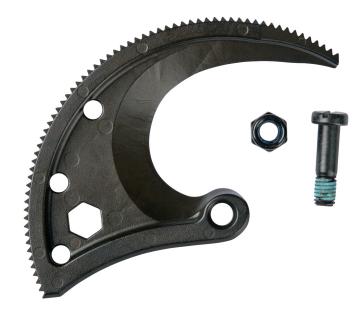

## Moving Blade Set for 2017 Edition 63060 Cable Cutter

This replacement moving blade set for Klein's 63060 (2017 Edition) Ratcheting Cable Cutter cuts up to 600 MCM Cu and 750 MCM Al. The blades are made of hardened steel for lasting strength and sharpness. Set includes moveable cutting blade, fulcrum screw, lock nut for fulcrum screw.