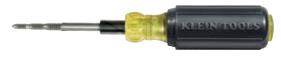

lips Bits | Slotted Bits                     | Other Bits                                    | Shank Length     | Handle Color | Overall Length       | Weight               |
|----------|-------------------|---------------|----------------------------------|-----------------------------------------------|------------------|--------------|----------------------|----------------------|
| 32517    | 1/4", 5/16", 3/8" | #1, #2        | 1/4" (6.4 mm), 3/16"<br>(4.8 mm) | Taps: 6-32, 8-32, 10-32, 10-24, 12-24, 1/4-20 | 4"<br>(101.6 mm) | Yellow/Black | 7-3/4"<br>(196.9 mm) | 0.50 lb<br>(0.23 kg) |

#### **Cushion-Grip 6-in-1 Tap Tool**

- Quickly forms new threads, re-forms burred threads, and cleans out plaster obstructions
- Each tap size rethreads to next larger size if threads are stripped



626





#### 6-in-1 Tapping Tool

Tap Sizes

- Quickly forms new threads, re-forms burred threads, and cleans out plaster obstructions
- Each tap size rethreads to next larger size if threads are stripped
- Two high-carbon steel taps are secured in reversible holder

|     | KLEIN TOOLS |
|-----|-------------|
|     |             |
| 100 | W.          |
|     |             |

627-20





#### **Triple Taps**

- · Quickly forms new threads, re-forms burred threads, and cleans out plaster obstructions
- Each tap size rethreads to next larger size if threads are stripped

| Cat. No. | Tap Sizes         | Overall Length    | Weight            |
|----------|-------------------|-------------------|-------------------|
| 625-24   | 6-32, 8-32, 10-24 | 7-1/8" (181.0 mm) | 0.20 lb (0.09 kg) |
|