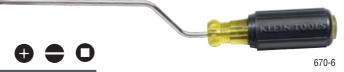

#### Miniature Screwdrivers

19545 T27 TORX®

Includes core Cushion-Grip screwdriver features

0.25 lb (0.11 kg)

0.25 lb (0.11 kg)

| Cat.<br>No. | Tip<br>Type              | Shank<br>Type | Shank<br>Length | Overall<br>Length  | Weight           |
|-------------|--------------------------|---------------|-----------------|--------------------|------------------|
| 604-3       | #0 Phillips              | Round         | 3" (76.2 mm)    | 5-3/4" (146.1 mm)  | 0.64 oz (18.1 g) |
| 606-2       | 1/16" (1.59 mm) Keystone | Round         | 2" (50.8 mm)    | 4-3/4" (120.7 mm)  | 0.48 oz (13.6 g) |
| 607-3       | 3/32" (2.4 mm) Cabinet   | Round         | 3" (76.2 mm)    | 5-3/4" (146.1 mm)  | 0.64 oz (18.1 g) |
| 607-4       | 3/32" (2.4 mm) Cabinet   | Round         | 4" (101.6 mm)   | 6-3/4" (171.5 mm)  | 0.64 oz (18.1 g) |
| 608-2       | 1/8" (3.2 mm) Cabinet    | Round         | 2" (50.8 mm)    | 4-3/4" (120.7 mm)  | 0.48 oz (13.6 g) |
| 608-3       | 1/8" (3.2 mm) Cabinet    | Round         | 3" (76.2 mm)    | 5-3/4" (146.1 mm)  | 0.64 oz (18.1 g) |
| 608-4       | 1/8" (3.2 mm) Cabinet    | Round         | 4" (101.6 mm)   | 6-3/4" (171.5 mm)  | 0.80 oz (22.7 g) |
| 608-6       | 1/8" (3.2 mm) Cabinet    | Round         | 6" (152.4 mm)   | 8-3/4" (222.3 mm)  | 0.80 oz (22.7 g) |
| 608-8       | 1/8" (3.2 mm) Cabinet    | Round         | 8" (203.2 mm)   | 10-3/4" (273.1 mm) | 0.80 oz (22.7 g) |
| 608-10      | 1/8" (3.2 mm) Cabinet    | Round         | 10" (254.0 mm)  | 12-3/4" (323.9 mm) | 0.80 oz (22.7 g) |