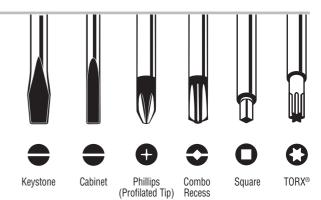

#### **Using Screwdrivers and Nut Drivers**

The size of the screw or nut and the type of opening it has determines which driver to use. Here are a few tips on how to use a driver that can be of benefit, because screwdrivers are the most often misused and abused hand tools of all.

- 1. Never use a driver to do another tool's job. Using a driver as a pry bar, scraper, or a chisel can ruin the tool, spoil the work and cause injury.
- 2. Never push a driver beyond its capacity. Make a pilot hole for the screw for easier driving. Use square-shank drivers for heavy work.
- 3. Never expose a driver to excessive heat. Direct flame can draw the temper from the metal, weakening and possibly warping it, making it unsafe and inefficient to use.

#### 4. Never use a driver at an angle to the screw.

Always keep the shank perpendicular to the screw head. Driving at an angle or using a point that is too small can spoil the screw or slip and damage the work.

- 5. Never depend on a driver's handle or covered blade to insulate you from electricity. Plastic and Cushion-Grip handles are intended only to provide a firm, comfortable grip. Insulated blades are intended only as a protective measure against shorting out components. Only use insulated tools that are marked with the official international 1000-volt rating symbol if there is any chance that the tool will make contact with an energized source.
- 6. Discard damaged or worn drivers.