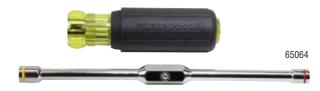

#### Miniature Screwdrivers

19545 T27 TORX®

Includes core Cushion-Grip screwdriver features

0.25 lb (0.11 kg)

0.25 lb (0.11 kg)

| Cat.<br>No. | Tip<br>Type              | Shank<br>Type | Shank<br>Length | Overall<br>Length  | Weight           |
|-------------|--------------------------|---------------|-----------------|--------------------|------------------|
| 604-3       | #0 Phillips              | Round         | 3" (76.2 mm)    | 5-3/4" (146.1 mm)  | 0.64 oz (18.1 g) |
| 606-2       | 1/16" (1.59 mm) Keystone | Round         | 2" (50.8 mm)    | 4-3/4" (120.7 mm)  | 0.48 oz (13.6 g) |
| 607-3       | 3/32" (2.4 mm) Cabinet   | Round         | 3" (76.2 mm)    | 5-3/4" (146.1 mm)  | 0.64 oz (18.1 g) |
| 607-4       | 3/32" (2.4 mm) Cabinet   | Round         | 4" (101.6 mm)   | 6-3/4" (171.5 mm)  | 0.64 oz (18.1 g) |
| 608-2       | 1/8" (3.2 mm) Cabinet    | Round         | 2" (50.8 mm)    | 4-3/4" (120.7 mm)  | 0.48 oz (13.6 g) |
| 608-3       | 1/8" (3.2 mm) Cabinet    | Round         | 3" (76.2 mm)    | 5-3/4" (146.1 mm)  | 0.64 oz (18.1 g) |
| 608-4       | 1/8" (3.2 mm) Cabinet    | Round         | 4" (101.6 mm)   | 6-3/4" (171.5 mm)  | 0.80 oz (22.7 g) |
| 608-6       | 1/8" (3.2 mm) Cabinet    | Round         | 6" (152.4 mm)   | 8-3/4" (222.3 mm)  | 0.80 oz (22.7 g) |
| 608-8       | 1/8" (3.2 mm) Cabinet    | Round         | 8" (203.2 mm)   | 10-3/4" (273.1 mm) | 0.80 oz (22.7 g) |
| 608-10      | 1/8" (3.2 mm) Cabinet    | Round         | 10" (254.0 mm)  | 12-3/4" (323.9 mm) | 0.80 oz (22.7 g) |

608-6

| Cat. No. | Set Contai  | Weight                                 |  |
|----------|-------------|----------------------------------------|--|
| 85484    | Mini Cushio | 0.14 lb<br>(0.06 kg)                   |  |
|          | Cat. No.    | Description                            |  |
|          | 604-3       | #0 Phillips Mini Screwdriver 3" Shank  |  |
|          | 606-2       | 1/16" Keystone Tip Mini Screwdriver 2" |  |
|          | 607-3       | 3/32" Cabinet Tip Mini Screwdriver 3"  |  |
|          | 608-3       | 1/8" Cabinet Tip Mini Screwdriver 3"   |  |
|          |             |                                        |  |