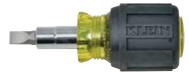

#### Miniature Screwdrivers

19545 T27 TORX®

Includes core Cushion-Grip screwdriver features

0.25 lb (0.11 kg)

0.25 lb (0.11 kg)

| Cat.<br>No. | Tip<br>Type              | Shank<br>Type | Shank<br>Length | Overall<br>Length  | Weight           |
|-------------|--------------------------|---------------|-----------------|--------------------|------------------|
| 604-3       | #0 Phillips              | Round         | 3" (76.2 mm)    | 5-3/4" (146.1 mm)  | 0.64 oz (18.1 g) |
| 606-2       | 1/16" (1.59 mm) Keystone | Round         | 2" (50.8 mm)    | 4-3/4" (120.7 mm)  | 0.48 oz (13.6 g) |
| 607-3       | 3/32" (2.4 mm) Cabinet   | Round         | 3" (76.2 mm)    | 5-3/4" (146.1 mm)  | 0.64 oz (18.1 g) |
| 607-4       | 3/32" (2.4 mm) Cabinet   | Round         | 4" (101.6 mm)   | 6-3/4" (171.5 mm)  | 0.64 oz (18.1 g) |
| 608-2       | 1/8" (3.2 mm) Cabinet    | Round         | 2" (50.8 mm)    | 4-3/4" (120.7 mm)  | 0.48 oz (13.6 g) |
| 608-3       | 1/8" (3.2 mm) Cabinet    | Round         | 3" (76.2 mm)    | 5-3/4" (146.1 mm)  | 0.64 oz (18.1 g) |
| 608-4       | 1/8" (3.2 mm) Cabinet    | Round         | 4" (101.6 mm)   | 6-3/4" (171.5 mm)  | 0.80 oz (22.7 g) |
| 608-6       | 1/8" (3.2 mm) Cabinet    | Round         | 6" (152.4 mm)   | 8-3/4" (222.3 mm)  | 0.80 oz (22.7 g) |
| 608-8       | 1/8" (3.2 mm) Cabinet    | Round         | 8" (203.2 mm)   | 10-3/4" (273.1 mm) | 0.80 oz (22.7 g) |
| 608-10      | 1/8" (3.2 mm) Cabinet    | Round         | 10" (254.0 mm)  | 12-3/4" (323.9 mm) | 0.80 oz (22.7 g) |

608-6

| Cat. No. | Set Contai  | Weight                                 |  |
|----------|-------------|----------------------------------------|--|
| 85484    | Mini Cushio | 0.14 lb<br>(0.06 kg)                   |  |
|          | Cat. No.    | Description                            |  |
|          | 604-3       | #0 Phillips Mini Screwdriver 3" Shank  |  |
|          | 606-2       | 1/16" Keystone Tip Mini Screwdriver 2" |  |
|          | 607-3       | 3/32" Cabinet Tip Mini Screwdriver 3"  |  |
|          | 608-3       | 1/8" Cabinet Tip Mini Screwdriver 3"   |  |
|          |             |                                        |  |