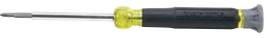

#### Miniature Screwdrivers

19545 T27 TORX®

Includes core Cushion-Grip screwdriver features

0.25 lb (0.11 kg)

0.25 lb (0.11 kg)

| Cat.<br>No. | Tip<br>Type              | Shank<br>Type | Shank<br>Length | Overall<br>Length  | Weight           |
|-------------|--------------------------|---------------|-----------------|--------------------|------------------|
| 604-3       | #0 Phillips              | Round         | 3" (76.2 mm)    | 5-3/4" (146.1 mm)  | 0.64 oz (18.1 g) |
| 606-2       | 1/16" (1.59 mm) Keystone | Round         | 2" (50.8 mm)    | 4-3/4" (120.7 mm)  | 0.48 oz (13.6 g) |
| 607-3       | 3/32" (2.4 mm) Cabinet   | Round         | 3" (76.2 mm)    | 5-3/4" (146.1 mm)  | 0.64 oz (18.1 g) |
| 607-4       | 3/32" (2.4 mm) Cabinet   | Round         | 4" (101.6 mm)   | 6-3/4" (171.5 mm)  | 0.64 oz (18.1 g) |
| 608-2       | 1/8" (3.2 mm) Cabinet    | Round         | 2" (50.8 mm)    | 4-3/4" (120.7 mm)  | 0.48 oz (13.6 g) |
| 608-3       | 1/8" (3.2 mm) Cabinet    | Round         | 3" (76.2 mm)    | 5-3/4" (146.1 mm)  | 0.64 oz (18.1 g) |
| 608-4       | 1/8" (3.2 mm) Cabinet    | Round         | 4" (101.6 mm)   | 6-3/4" (171.5 mm)  | 0.80 oz (22.7 g) |
| 608-6       | 1/8" (3.2 mm) Cabinet    | Round         | 6" (152.4 mm)   | 8-3/4" (222.3 mm)  | 0.80 oz (22.7 g) |
| 608-8       | 1/8" (3.2 mm) Cabinet    | Round         | 8" (203.2 mm)   | 10-3/4" (273.1 mm) | 0.80 oz (22.7 g) |
| 608-10      | 1/8" (3.2 mm) Cabinet    | Round         | 10" (254.0 mm)  | 12-3/4" (323.9 mm) | 0.80 oz (22.7 g) |