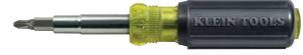

#### Miniature Screwdrivers

19545 T27 TORX®

Includes core Cushion-Grip screwdriver features

0.25 lb (0.11 kg)

0.25 lb (0.11 kg)

| Cat.<br>No. | Tip<br>Type              | Shank<br>Type | Shank<br>Length | Overall<br>Length  | Weight           |
|-------------|--------------------------|---------------|-----------------|--------------------|------------------|
| 604-3       | #0 Phillips              | Round         | 3" (76.2 mm)    | 5-3/4" (146.1 mm)  | 0.64 oz (18.1 g) |
| 606-2       | 1/16" (1.59 mm) Keystone | Round         | 2" (50.8 mm)    | 4-3/4" (120.7 mm)  | 0.48 oz (13.6 g) |
| 607-3       | 3/32" (2.4 mm) Cabinet   | Round         | 3" (76.2 mm)    | 5-3/4" (146.1 mm)  | 0.64 oz (18.1 g) |
| 607-4       | 3/32" (2.4 mm) Cabinet   | Round         | 4" (101.6 mm)   | 6-3/4" (171.5 mm)  | 0.64 oz (18.1 g) |
| 608-2       | 1/8" (3.2 mm) Cabinet    | Round         | 2" (50.8 mm)    | 4-3/4" (120.7 mm)  | 0.48 oz (13.6 g) |
| 608-3       | 1/8" (3.2 mm) Cabinet    | Round         | 3" (76.2 mm)    | 5-3/4" (146.1 mm)  | 0.64 oz (18.1 g) |
| 608-4       | 1/8" (3.2 mm) Cabinet    | Round         | 4" (101.6 mm)   | 6-3/4" (171.5 mm)  | 0.80 oz (22.7 g) |
| 608-6       | 1/8" (3.2 mm) Cabinet    | Round         | 6" (152.4 mm)   | 8-3/4" (222.3 mm)  | 0.80 oz (22.7 g) |
| 608-8       | 1/8" (3.2 mm) Cabinet    | Round         | 8" (203.2 mm)   | 10-3/4" (273.1 mm) | 0.80 oz (22.7 g) |
| 608-10      | 1/8" (3.2 mm) Cabinet    | Round         | 10" (254.0 mm)  | 12-3/4" (323.9 mm) | 0.80 oz (22.7 g) |