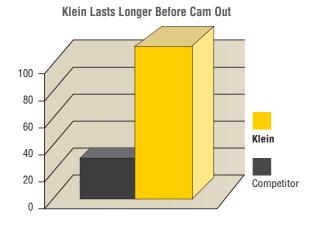

# Screwdrivers, Nut Drivers and Accessories

Offering a variety of tip types, hex sizes, shaft lengths, and handle designs, Klein has the screwdrivers and nut drivers professionals demand to get the job done with comfort and ease.

#### Introduction

Extra-quality features have made the Klein name famous for hand tools – features that assure greater convenience, comfort and efficiency in use, plus exceptional strength and durability.

All Klein drivers are made of the highest quality tempered steel and carefully heat-treated for maximum strength. Shafts have integral flanges that provide an extrastrong, torque-proof anchor in the handle. Strong, durable black tips are forged and precision ground with square edges to fit screw openings securely. They resist slippage and provide positive turning action.