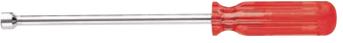

## **Cushion-Grip Screwdrivers**

Includes core Cushion-Grip screwdriver features plus:

- Narrow cabinet-tip permits blade access where space is limited
- Precision machined combo-tip designed for combination head screws
- Precision machined Phillips tip provides a more consistent geometric symmetry than conventional Phillips screwdrivers to accurately fit and torque without slippage
- · Heavy-duty square shank and hex bolster allows wrench-assisted turning
- Bolster reinforces shank for hard use

| Cat.<br>No. | Tip<br>Type             | Shank<br>Type | Shank<br>Length  | Overall<br>Length    | Weight            |
|-------------|-------------------------|---------------|------------------|----------------------|-------------------|
| 600-1       | 5/16" (7.9 mm) Cabinet  | Round         | 1-1/2" (38.1 mm) | 3-7/16" (87.3 mm)    | 0.10 lb (0.05 kg) |
| 601-3       | 3/16" (4.8 mm) Cabinet  | Round         | 3" (76.2 mm)     | 6-3/4" (171.5 mm)    | 0.10 lb (0.05 kg) |
| 601-4       | 3/16" (4.8 mm) Cabinet  | Round         | 4" (101.6 mm)    | 7-3/4" (196.9 mm)    | 0.15 lb (0.07 kg) |
| 601-6       | 3/16" (4.8 mm) Cabinet  | Round         | 6" (152.4 mm)    | 9-3/4" (247.7 mm)    | 0.15 lb (0.07 kg) |
| 601-8       | 3/16" (4.8 mm) Cabinet  | Round         | 8" (203.2 mm)    | 11-3/4" (298.5 mm)   | 0.20 lb (0.09 kg) |
| 601-10      | 3/16" (4.8 mm) Cabinet  | Round         | 10" (254.0 mm)   | 13-3/4" (349.3 mm)   | 0.20 lb (0.09 kg) |
| 7314        | #1 Combo                | Round         | 4" (101.6 mm)    | 8-11/32" (211.9 mm)  | 0.30 lb (0.14 kg) |
| 7324        | #2 Combo                | Round         | 4" (101.6 mm)    | 8-11/32" (211.9 mm)  | 0.30 lb (0.14 kg) |
| 603-1       | #2 Phillips             | Round         | 1-1/2" (38.1 mm) | 3-7/16" (87.3 mm)    | 0.10 lb (0.05 kg) |
| 603-3       | #1 Phillips             | Round         | 3" (76.2 mm)     | 6-3/4" (171.5 mm)    | 0.15 lb (0.07 kg) |
| 603-4       | #2 Phillips             | Round         | 4" (101.6 mm)    | 8-1/4" (209.6 mm)    | 0.25 lb (0.11 kg) |
| 603-6       | #3 Phillips             | Round         | 6" (152.4 mm)    | 11" (279.4 mm)       | 0.35 lb (0.16 kg) |
| 603-7       | #2 Phillips             | Round         | 7" (177.8 mm)    | 11-5/16" (287.3 mm)  | 0.30 lb (0.14 kg) |
| 603-10      | #2 Phillips             | Round         | 10" (254.0 mm)   | 14-5/16" (363.5 mm)  | 0.35 lb (0.16 kg) |
| Heavy [     | Outy                    |               |                  |                      |                   |
| 605-4       | 1/4" (6.4 mm) Cabinet   | Round         | 4" (101.6 mm)    | 8-11/32" (211.9 mm)  | 0.25 lb (0.11 kg) |
| 605-6       | 1/4" (6.4 mm) Cabinet   | Round         | 6" (152.4 mm)    | 10-11/32" (262.7 mm) | 0.30 lb (0.14 kg) |
| 605-8       | 1/4" (6.4 mm) Cabinet   | Round         | 8" (203.2 mm)    | 12-11/32" (313.5 mm) | 0.30 lb (0.14 kg) |
| 605-10      | 1/4" (6.4 mm) Cabinet   | Round         | 10" (254.0 mm)   | 14-11/32" (364.3 mm) | 0.35 lb (0.16 kg) |
| Heavy [     | Outy with Bolster       |               |                  |                      |                   |
| 600-4       | 1/4" (6.4 mm) Keystone  | Square        | 4" (101.6 mm)    | 8-11/32" (211.9 mm)  | 0.25 lb (0.11 kg) |
| 600-6       | 5/16" (7.9 mm) Keystone | Square        | 6" (152.4 mm)    | 10-15/16" (277.8 mm) | 0.40 lb (0.18 kg) |
| 600-8       | 3/8" (9.52 mm) Keystone | Square        | 8" (203.2 mm)    | 13-7/16" (341.3 mm)  | 0.65 lb (0.29 kg) |
| 600-12      | 1/2" (12.7 mm) Keystone | Square        | 12" (304.8 mm)   | 17-7/16" (443.0 mm)  | 0.80 lb (0.36 kg) |
| Heavy [     | Outy with Hex Bolster   |               |                  |                      |                   |
| 602-3       | 7/32" (5.6 mm) Keystone | Round         | 3" (76.2 mm)     | 6-3/4" (171.5 mm)    | 0.15 lb (0.07 kg) |
| 602-4       | 1/4" (6.4 mm) Keystone  | Round         | 4" (101.6 mm)    | 8-11/32" (211.9 mm)  | 0.25 lb (0.11 kg) |
| 602-6       | 5/16" (7.9 mm) Keystone | Round         | 6" (152.4 mm)    | 10-15/16" (277.8 mm) | 0.35 lb (0.16 kg) |
| 602-8       | 3/8" (9.52 mm) Keystone | Round         | 8" (203.2 mm)    | 13-7/16" (341.3 mm)  | 0.55 lb (0.25 kg) |
| 602-10      | 3/8" (9.52 mm) Keystone | Round         | 10" (254.0 mm)   | 15-7/16" (392.1 mm)  | 0.60 lb (0.27 kg) |