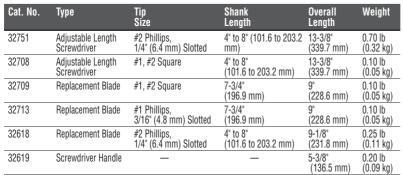

applications

Multi Application Screwdriver Set 7 Pc

1/4" (6.4 mm) Keystone

3/16" (4.8 mm) Cabinet

1/4" (6.4 mm) Cabinet

3/16" (4.8 mm) Cabinet

1/4" (6.4 mm) Slotted

5/16" (7.9 mm) Keystone Round

Round

Round

Round Rapi-Driv®

Round

Round

**Set Contains** 

602-6

601-6

605-6

670-6

K36

603-4

Cat. No. Tip Type

Cat. No.

85077









85077

32751

#### **Adjustable Length Screwdrivers**

#2 Phillips

- Removable shank adjusts within 4" to 8" (102-208 mm) range for numerous length combinations
- Blades feature two tips for multiple screwdrivers in one tool
- Proprietary system securely holds blade as durable as a traditional Klein fixed blade screwdriver
- Press down to extend or lengthen the shank
- Push up to retract or shorten the shank
- Components sold separately







| Cat. No. | Set Conta  | ins                                     | Weight |  |  |  |  |
|----------|------------|-----------------------------------------|--------|--|--|--|--|
| 32715    | Adjustable | djustable Length Replacement Blade Set  |        |  |  |  |  |
|          | Cat. No.   | Description                             |        |  |  |  |  |
|          | 32713      | Adj. Length Blade, #1 PH, 3/16" Slotted | •      |  |  |  |  |
|          | 32618      | Adj. Length Blade, #2, 1/4" Slotted     |        |  |  |  |  |
|          | 32709      | Adj. Length Blade, Sq #1, #2            |        |  |  |  |  |
|          |            |                                         |        |  |  |  |  |
|          |            |                                         |        |  |  |  |