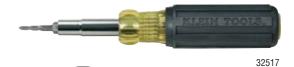

#### Miniature Screwdrivers

19545 T27 TORX®

Includes core Cushion-Grip screwdriver features

0.25 lb (0.11 kg)

0.25 lb (0.11 kg)

| Cat.<br>No. | Tip<br>Type              | Shank<br>Type | Shank<br>Length | Overall<br>Length  | Weight           |
|-------------|--------------------------|---------------|-----------------|--------------------|------------------|
| 604-3       | #0 Phillips              | Round         | 3" (76.2 mm)    | 5-3/4" (146.1 mm)  | 0.64 oz (18.1 g) |
| 606-2       | 1/16" (1.59 mm) Keystone | Round         | 2" (50.8 mm)    | 4-3/4" (120.7 mm)  | 0.48 oz (13.6 g) |
| 607-3       | 3/32" (2.4 mm) Cabinet   | Round         | 3" (76.2 mm)    | 5-3/4" (146.1 mm)  | 0.64 oz (18.1 g) |
| 607-4       | 3/32" (2.4 mm) Cabinet   | Round         | 4" (101.6 mm)   | 6-3/4" (171.5 mm)  | 0.64 oz (18.1 g) |
| 608-2       | 1/8" (3.2 mm) Cabinet    | Round         | 2" (50.8 mm)    | 4-3/4" (120.7 mm)  | 0.48 oz (13.6 g) |
| 608-3       | 1/8" (3.2 mm) Cabinet    | Round         | 3" (76.2 mm)    | 5-3/4" (146.1 mm)  | 0.64 oz (18.1 g) |
| 608-4       | 1/8" (3.2 mm) Cabinet    | Round         | 4" (101.6 mm)   | 6-3/4" (171.5 mm)  | 0.80 oz (22.7 g) |
| 608-6       | 1/8" (3.2 mm) Cabinet    | Round         | 6" (152.4 mm)   | 8-3/4" (222.3 mm)  | 0.80 oz (22.7 g) |
| 608-8       | 1/8" (3.2 mm) Cabinet    | Round         | 8" (203.2 mm)   | 10-3/4" (273.1 mm) | 0.80 oz (22.7 g) |
| 608-10      | 1/8" (3.2 mm) Cabinet    | Round         | 10" (254.0 mm)  | 12-3/4" (323.9 mm) | 0.80 oz (22.7 g) |

608-6

| Cat. No. | Set Contai  | Weight                                 |  |
|----------|-------------|----------------------------------------|--|
| 85484    | Mini Cushio | 0.14 lb<br>(0.06 kg)                   |  |
|          | Cat. No.    | Description                            |  |
|          | 604-3       | #0 Phillips Mini Screwdriver 3" Shank  |  |
|          | 606-2       | 1/16" Keystone Tip Mini Screwdriver 2" |  |
|          | 607-3       | 3/32" Cabinet Tip Mini Screwdriver 3"  |  |
|          | 608-3       | 1/8" Cabinet Tip Mini Screwdriver 3"   |  |
|          |             |                                        |  |