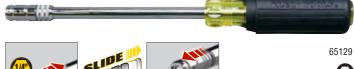

# **Cushion-Grip Screwdrivers**

Meets or exceeds applicable ASME / ANSI specifications

Heat-treated, premium chro plated shank for smooth feel and corrosion resistance

Tip-Ident® quickly identifies the type of screwdriver and tip orientation

tip for exact fit

**Integral flanges** inside handle provide solid, twist-resistant blade anchor

**shion-Grip** handle allows for greater torque and comfort