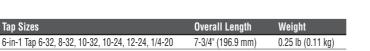

ts | Slotted Bits                     | Other Bits                                    | Shank Length     | Handle Color | Overall Length       | Weight               |
|----------|-------------------|---------------|----------------------------------|-----------------------------------------------|------------------|--------------|----------------------|----------------------|
| 32517    | 1/4", 5/16", 3/8" | #1, #2        | 1/4" (6.4 mm), 3/16"<br>(4.8 mm) | Taps: 6-32, 8-32, 10-32, 10-24, 12-24, 1/4-20 | 4"<br>(101.6 mm) | Yellow/Black | 7-3/4"<br>(196.9 mm) | 0.50 lb<br>(0.23 kg) |

#### **Cushion-Grip 6-in-1 Tap Tool**

- Quickly forms new threads, re-forms burred threads, and cleans out plaster obstructions
- Each tap size rethreads to next larger size if threads are stripped



626





#### 6-in-1 Tapping Tool

Tap Sizes

- Quickly forms new threads, re-forms burred threads, and cleans out plaster obstructions
- Each tap size rethreads to next larger size if threads are stripped
- Two high-carbon steel taps are secured in reversible holder

|     | KLEIN TOOLS |
|-----|-------------|
|     |             |
| 100 | W.          |
|     |             |

627-20





#### **Triple Taps**

- · Quickly forms new threads, re-forms burred threads, and cleans out plaster obstructions
- Each tap size rethreads to next larger size if threads are stripped

| Cat. No. | Tap Sizes         | Overall Length    | Weight            |
|----------|-------------------|-------------------|-------------------|
| 625-24   | 6-32, 8-32, 10-24 | 7-1/8" (181.0 mm) | 0.20 lb (0.09 kg) |
| 625-32