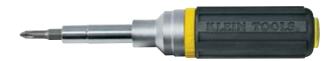

#### Miniature Screwdrivers

19545 T27 TORX®

Includes core Cushion-Grip screwdriver features

0.25 lb (0.11 kg)

0.25 lb (0.11 kg)

| Cat.<br>No. | Tip<br>Type              | Shank<br>Type | Shank<br>Length | Overall<br>Length  | Weight           |
|-------------|--------------------------|---------------|-----------------|--------------------|------------------|
| 604-3       | #0 Phillips              | Round         | 3" (76.2 mm)    | 5-3/4" (146.1 mm)  | 0.64 oz (18.1 g) |
| 606-2       | 1/16" (1.59 mm) Keystone | Round         | 2" (50.8 mm)    | 4-3/4" (120.7 mm)  | 0.48 oz (13.6 g) |
| 607-3       | 3/32" (2.4 mm) Cabinet   | Round         | 3" (76.2 mm)    | 5-3/4" (146.1 mm)  | 0.64 oz (18.1 g) |
| 607-4       | 3/32" (2.4 mm) Cabinet   | Round         | 4" (101.6 mm)   | 6-3/4" (171.5 mm)  | 0.64 oz (18.1 g) |
| 608-2       | 1/8" (3.2 mm) Cabinet    | Round         | 2" (50.8 mm)    | 4-3/4" (120.7 mm)  | 0.48 oz (13.6 g) |
| 608-3       | 1/8" (3.2 mm) Cabinet    | Round         | 3" (76.2 mm)    | 5-3/4" (146.1 mm)  | 0.64 oz (18.1 g) |
| 608-4       | 1/8" (3.2 mm) Cabinet    | Round         | 4" (101.6 mm)   | 6-3/4" (171.5 mm)  | 0.80 oz (22.7 g) |
| 608-6       | 1/8" (3.2 mm) Cabinet    | Round         | 6" (152.4 mm)   | 8-3/4" (222.3 mm)  | 0.80 oz (22.7 g) |
| 608-8       | 1/8" (3.2 mm) Cabinet    | Round         | 8" (203.2 mm)   | 10-3/4" (273.1 mm) | 0.80 oz (22.7 g) |
| 608-10      | 1/8" (3.2 mm) Cabinet    | Round         | 10" (254.0 mm)  | 12-3/4" (323.9 mm) | 0.80 oz (22.7 g) |

608-6

| Cat. No. | Set Contai  | Weight                                 |  |
|----------|-------------|----------------------------------------|--|
| 85484    | Mini Cushio | 0.14 lb<br>(0.06 kg)                   |  |
|          | Cat. No.    | Description                            |  |
|          | 604-3       | #0 Phillips Mini Screwdriver 3" Shank  |  |
|          | 606-2       | 1/16" Keystone Tip Mini Screwdriver 2" |  |
|          | 607-3       | 3/32" Cabinet Tip Mini Screwdriver 3"  |  |
|          | 608-3       | 1/8" Cabinet Tip Mini Screwdriver 3"   |  |
|          |             |                                        |  |