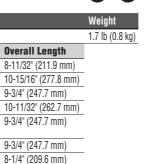

| Cat.<br>No. | Tip<br>Type             | Shank<br>Type | Shank<br>Length  | Overall<br>Length    | Weight            |
|-------------|-------------------------|---------------|------------------|----------------------|-------------------|
| 600-1       | 5/16" (7.9 mm) Cabinet  | Round         | 1-1/2" (38.1 mm) | 3-7/16" (87.3 mm)    | 0.10 lb (0.05 kg) |
| 601-3       | 3/16" (4.8 mm) Cabinet  | Round         | 3" (76.2 mm)     | 6-3/4" (171.5 mm)    | 0.10 lb (0.05 kg) |
| 601-4       | 3/16" (4.8 mm) Cabinet  | Round         | 4" (101.6 mm)    | 7-3/4" (196.9 mm)    | 0.15 lb (0.07 kg) |
| 601-6       | 3/16" (4.8 mm) Cabinet  | Round         | 6" (152.4 mm)    | 9-3/4" (247.7 mm)    | 0.15 lb (0.07 kg) |
| 601-8       | 3/16" (4.8 mm) Cabinet  | Round         | 8" (203.2 mm)    | 11-3/4" (298.5 mm)   | 0.20 lb (0.09 kg) |
| 601-10      | 3/16" (4.8 mm) Cabinet  | Round         | 10" (254.0 mm)   | 13-3/4" (349.3 mm)   | 0.20 lb (0.09 kg) |
| 7314        | #1 Combo                | Round         | 4" (101.6 mm)    | 8-11/32" (211.9 mm)  | 0.30 lb (0.14 kg) |
| 7324        | #2 Combo                | Round         | 4" (101.6 mm)    | 8-11/32" (211.9 mm)  | 0.30 lb (0.14 kg) |
| 603-1       | #2 Phillips             | Round         | 1-1/2" (38.1 mm) | 3-7/16" (87.3 mm)    | 0.10 lb (0.05 kg) |
| 603-3       | #1 Phillips             | Round         | 3" (76.2 mm)     | 6-3/4" (171.5 mm)    | 0.15 lb (0.07 kg) |
| 603-4       | #2 Phillips             | Round         | 4" (101.6 mm)    | 8-1/4" (209.6 mm)    | 0.25 lb (0.11 kg) |
| 603-6       | #3 Phillips             | Round         | 6" (152.4 mm)    | 11" (279.4 mm)       | 0.35 lb (0.16 kg) |
| 603-7       | #2 Phillips             | Round         | 7" (177.8 mm)    | 11-5/16" (287.3 mm)  | 0.30 lb (0.14 kg) |
| 603-10      | #2 Phillips             | Round         | 10" (254.0 mm)   | 14-5/16" (363.5 mm)  | 0.35 lb (0.16 kg) |
| Heavy [     | Outy                    |               |                  |                      |                   |
| 605-4       | 1/4" (6.4 mm) Cabinet   | Round         | 4" (101.6 mm)    | 8-11/32" (211.9 mm)  | 0.25 lb (0.11 kg) |
| 605-6       | 1/4" (6.4 mm) Cabinet   | Round         | 6" (152.4 mm)    | 10-11/32" (262.7 mm) | 0.30 lb (0.14 kg) |
| 605-8       | 1/4" (6.4 mm) Cabinet   | Round         | 8" (203.2 mm)    | 12-11/32" (313.5 mm) | 0.30 lb (0.14 kg) |
| 605-10      | 1/4" (6.4 mm) Cabinet   | Round         | 10" (254.0 mm)   | 14-11/32" (364.3 mm) | 0.35 lb (0.16 kg) |
| Heavy [     | Outy with Bolster       |               |                  |                      |                   |
| 600-4       | 1/4" (6.4 mm) Keystone  | Square        | 4" (101.6 mm)    | 8-11/32" (211.9 mm)  | 0.25 lb (0.11 kg) |
| 600-6       | 5/16" (7.9 mm) Keystone | Square        | 6" (152.4 mm)    | 10-15/16" (277.8 mm) | 0.40 lb (0.18 kg) |
| 600-8       | 3/8" (9.52 mm) Keystone | Square        | 8" (203.2 mm)    | 13-7/16" (341.3 mm)  | 0.65 lb (0.29 kg) |
| 600-12      | 1/2" (12.7 mm) Keystone | Square        | 12" (304.8 mm)   | 17-7/16" (443.0 mm)  | 0.80 lb (0.36 kg) |
| Heavy [     | Outy with Hex Bolster   |               |                  |                      |                   |
| 602-3       | 7/32" (5.6 mm) Keystone | Round         | 3" (76.2 mm)     | 6-3/4" (171.5 mm)    | 0.15 lb (0.07 kg) |
| 602-4       | 1/4" (6.4 mm) Keystone  | Round         | 4" (101.6 mm)    | 8-11/32" (211.9 mm)  | 0.25 lb (0.11 kg) |
| 602-6       | 5/16" (7.9 mm) Keystone | Round         | 6" (152.4 mm)    | 10-15/16" (277.8 mm) | 0.35 lb (0.16 kg) |
| 602-8       | 3/8" (9.52 mm) Keystone | Round         | 8" (203.2 mm)    | 13-7/16" (341.3 mm)  | 0.55 lb (0.25 kg) |
| 602-10      | 3/8" (9.52 mm) Keystone | Round         | 10" (254.0 mm)   | 15-7/16" (392.1 mm)  | 0.60 lb (0.27 kg) |