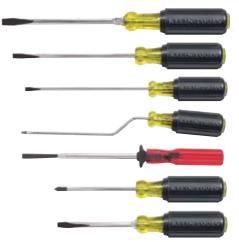

| Cat. No. | Set Contai  | ns                                      | Weight             |  |
|----------|-------------|-----------------------------------------|--------------------|--|
| 19555    | TORX® Cust  | TORX® Cushion-Grip Screwdriver Set 5 Pc |                    |  |
|          | Cat. No.    | Description                             |                    |  |
|          | 19542       | T15 TORX® Screwdriver Round Shank       | _                  |  |
|          | 19543       | T20 TORX® Screwdriver Round Shank       | _                  |  |
|          | 19544       | T25 TORX® Screwdriver Round Shank       | _                  |  |
|          | 19545       | T27 TORX® Screwdriver Round Shank       | _                  |  |
|          | 19546       | T30 TORX® Screwdriver Round Shank       | _                  |  |
| Cat. No. | Set Contai  | ns                                      | Weight             |  |
| 85664    | 4 Piece Squ | are Recess Screwdriver Set              | 1.5 lb<br>(0.7 kg) |  |
|          | Cat. No.    | Description                             |                    |  |
|          | 660         | #0 Square Recess Screwdriver 4" Shank   | _                  |  |
|          | 661         | #1 Square Recess Screwdriver 4" Shank   | _                  |  |
|          | 662         | #2 Square Screwdriver 4" Round Shank    | _                  |  |
|          | 663         | #3 Square Recess Screwdriver 4" Shank   | _                  |  |