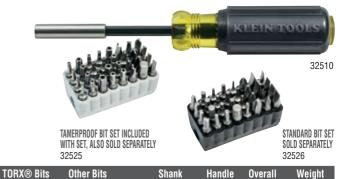

6", 1/4"      | _             | <u>-</u>                         | _           | 0.9 mm, 1.3 mm, 1.5 mm, 2 mm,<br>2.5 mm, 3 mm, 4 mm, 5 mm | _                                      | _                                               | Blue         | 0.37 lb<br>(0.17 kg) |

Schrader® is a registered trademark of Schrader-Bridgeport International, Inc., TORX® is a registered trademark of Acument Intellectual Properties, LLC.

**Hex Bits** 

## **Magnetic Screwdriver Bit Sets**

#### **Non-Ratcheting Magnetic Screwdriver** with 32-Piece Tamperproof Bit Set

- Sturdy bit and screw holding magnet allows for screws to fit securely in place for easy use
- Durable PVC black block allows for easy storage of standard 1/4" bits
- Includes complete tamperproof bit set in block

**Nut Driver Phillips** 



|          | 01269               | סווס              | סווט                                                   | סווט           |                                                                                                                                                      |                                                   |                                                                | Lengin              | CUIUI            | LGIIYIII          |                      |
|----------|---------------------|-------------------|--------------------------------------------------------|----------------|------------------------------------------------------------------------------------------------------------------------------------------------------|--------------------------------------