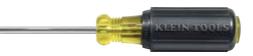

# **Cushion-Grip Screwdrivers**

Meets or exceeds applicable ASME / ANSI specifications

Heat-treated, premium chro plated shank for smooth feel and corrosion resistance

Tip-Ident® quickly identifies the type of screwdriver and tip orientation

tip for exact fit

**Integral flanges** inside handle provide solid, twist-resistant blade anchor

**shion-Grip** handle allows for greater torque and comfort