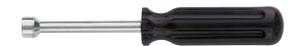

# **Cushion-Grip Screwdrivers**

Meets or exceeds applicable ASME / ANSI specifications

Heat-treated, premium chro plated shank for smooth feel and corrosion resistance

Tip-Ident® quickly identifies the type of screwdriver and tip orientation

tip for exact fit

**Integral flanges** inside handle provide solid, twist-resistant blade anchor

**shion-Grip** handle allows for greater torque and comfort