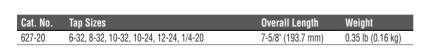

660

| Cat.<br>No. | Tip<br>Type      | Shank<br>Type | Shank<br>Length  | Color<br>Code | Overall<br>Length  | Weight            |
|-------------|------------------|---------------|------------------|---------------|--------------------|-------------------|
| 660         | #0 Square-Recess | Round         | 4" (101.6 mm)    | Yellow        | 7-3/4" (196.9 mm)  | 0.20 lb (0.09 kg) |
| 661         | #1 Square-Recess | Round         | 4" (101.6 mm)    | Green         | 7-3/4" (196.9 mm)  | 0.20 lb (0.09 kg) |
| 662         | #2 Square-Recess | Round         | 4" (101.6 mm)    | Red           | 8-1/4" (209.6 mm)  | 0.30 lb (0.14 kg) |
| 663         | #3 Square-Recess | Round         | 4" (101.6 mm)    | Black         | 8-1/4" (209.6 mm)  | 0.30 lb (0.14 kg) |
| 665         | #1 Square-Recess | Round         | 8" (203.2 mm)    | Green         | 11-3/4" (298.5 mm) | 0.30 lb (0.14 kg) |
| 666         | #2 Square-Recess | Round         | 8" (203.2 mm)    | Red           | 12-1/4" (311.2 mm) | 0.40 lb (0.18 kg) |
| 667         | #3 Square-Recess | Round         | 8" (203.2 mm)    | Black         | 12-1/4" (311.2 mm) | 0.40 lb (0.18 kg) |
| 668         | #1 Square-Recess | Round         | 1-1/2" (38.1 mm) | Green         | 3-7/16" (87.3 mm)  | 0.15 lb (0.07 kg) |
| 19542       | T15 TORX®        | Round         | 4" (101.6 mm)    | Yellow        | 8-5/16" (211.1 mm) | 0.20 lb (0.09 kg) |
| 19543       | T20 TORX®        | Round         | 4" (101.6 mm)    | Green         | 8-5/16" (211.1 mm) | 0.25 lb (0.11 kg) |
| 19544       | T25 TORX®        | Round         | 4" (101.6 mm)    | Blue          | 8-5/16" (211.1 mm) | 0.25 lb (0.11 kg) |