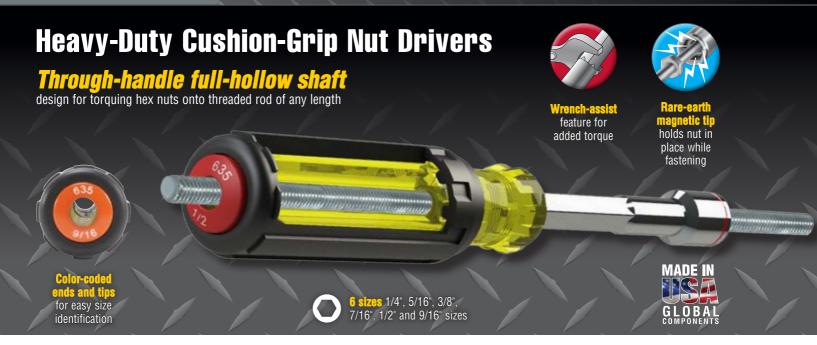

bit set and a rugged case with foam inserts for a tight, organized fit
- Increased usability and readability plus a wider torque range (5-40 in. lbs)
- Tri-lobular design with a textured finish for better grip
- Lightweight, aluminum frame
- N.I.S.T. traceable calibration certificate
- Set includes six 3-1/2" (89 mm) power drivers and a 1/4" nut driver





| Cat. No. | Included                                                                                                    | Weight          |
|----------|-------------------------------------------------------------------------------------------------------------|-----------------|
| 57032    | Phillips: #1 and #2;<br>Slotted: 3/16" (4.8 mm) and 1/4" (6.4 mm);<br>Square: #1 and #2 and 1/4" Nut Driver | 1.0 lb (0.5 kg) |



















## **Heavy-Duty Nut Drivers**





|          |                     |                 |               |                     | •                 |
|----------|---------------------|-----------------|---------------|---------------------|-------------------|
| Cat. No. | Nut Driver<br>Sizes | Shaft<br>Length | Color<br>Code | Overall<br>Length   | Weight            |
| 635-1/4  | 1/4"                | 4" (101.6 mm)   | Red           | 9" (228.6 mm)       | 0.30 lb (0.14 kg) |
| 635-5/16 | 5/16"               | 4" (101.6 mm)   | Yellow        | 9" (228.6 mm)       | 0.30 lb (0.14 kg) |
| 635-3/8  | 3/8"                | 4" (101.6 mm)   | Blue          | 9" (228.6 mm)       | 0.30 lb (0.14 kg) |
| 635-7/16 | 7/16"               | 4" (101.6 mm)   | Brown         | 9-25/64" (238.5 mm) | 0.40 l