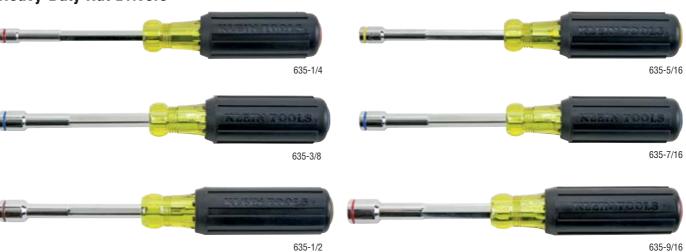

#### **Color-Coded Cushion-Grip Screwdrivers**

Includes core Cushion-Grip screwdriver features plus:

- · Color-coded handle ends for quick and easy identification
- TORX® tip drive cuts slippage, saves fasteners and transmits more torque to the work

660

| Cat.<br>No. | Tip<br>Type      | Shank<br>Type | Shank<br>Length  | Color<br>Code | Overall<br>Length  | Weight            |
|-------------|------------------|---------------|------------------|---------------|--------------------|-------------------|
| 660         | #0 Square-Recess | Round         | 4" (101.6 mm)    | Yellow        | 7-3/4" (196.9 mm)  | 0.20 lb (0.09 kg) |
| 661         | #1 Square-Recess | Round         | 4" (101.6 mm)    | Green         | 7-3/4" (196.9 mm)  | 0.20 lb (0.09 kg) |
| 662         | #2 Square-Recess | Round         | 4" (101.6 mm)    | Red           | 8-1/4" (209.6 mm)  | 0.30 lb (0.14 kg) |
| 663         | #3 Square-Recess | Round         | 4" (101.6 mm)    | Black         | 8-1/4" (209.6 mm)  | 0.30 lb (0.14 kg) |
| 665         | #1 Square-Recess | Round         | 8" (203.2 mm)    | Green         | 11-3/4" (298.5 mm) | 0.30 lb (0.14 kg) |
| 666         | #2 Square-Recess | Round         | 8" (203.2 mm)    | Red           | 12-1/4" (311.2 mm) | 0.40 lb (0.18 kg) |
| 667         | #3 Square-Recess | Round         | 8" (203.2 mm)    | Black         | 12-1/4" (311.2 mm) | 0.40 lb (0.18 kg) |
| 668         | #1 Square-Recess | Round         | 1-1/2" (38.1 mm) | Green         | 3-7/16" (87.3 mm)  | 0.15 lb (0.07 kg) |
| 19542       | T15 TORX®        | Round         | 4" (101.6 mm)    | Yellow        | 8-5/16" (211.1 mm) | 0.20 lb (0.09 kg) |
| 19543       | T20 TORX®        | Round         | 4" (101.6 mm)    | Green         | 8-5/16" (211.1 mm) | 0.25 lb (0.11 kg) |
| 19544       | T25 TORX®        | Round         | 4" (101.6 mm)    | Blue          | 8-5/16" (211.1 mm) | 0.25 lb (0.11 kg) |