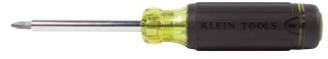

# **Cushion-Grip Screwdrivers**

Meets or exceeds applicable ASME / ANSI specifications

Heat-treated, premium chro plated shank for smooth feel and corrosion resistance

Tip-Ident® quickly identifies the type of screwdriver and tip orientation

tip for exact fit

**Integral flanges** inside handle provide solid, twist-resistant blade anchor

**shion-Grip** handle allows for greater torque and comfort