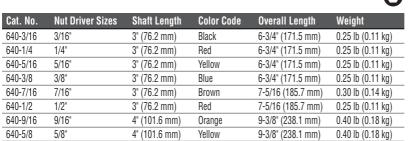

#### **Color-Coded Cushion-Grip Screwdrivers**

Includes core Cushion-Grip screwdriver features plus:

- · Color-coded handle ends for quick and easy identification
- TORX® tip drive cuts slippage, saves fasteners and transmits more torque to the work