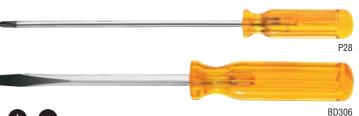

## **Cushion-Grip Screwdrivers**

Includes core Cushion-Grip screwdriver features plus:

- Narrow cabinet-tip permits blade access where space is limited
- Precision machined combo-tip designed for combination head screws
- Precision machined Phillips tip provides a more consistent geometric symmetry than conventional Phillips screwdrivers to accurately fit and torque without slippage
- · Heavy-duty square shank and hex bolster allows wrench-assisted turning
- Bolster reinforces shank for hard use

| Cat.<br>No. | Tip<br>Type             | Shank<br>Type | Shank<br>Length  | Overall<br>Length    | Weight            |
|-------------|-------------------------|---------------|------------------|----------------------|-------------------|
| 600-1       | 5/16" (7.9 mm) Cabinet  | Round         | 1-1/2" (38.1 mm) | 3-7/16" (87.3 mm)    | 0.10 lb (0.05 kg) |
| 601-3       | 3/16" (4.8 mm) Cabinet  | Round         | 3" (76.2 mm)     | 6-3/4" (171.5 mm)    | 0.10 lb (0.05 kg) |
| 601-4       | 3/16" (4.8 mm) Cabinet  | Round         | 4" (101.6 mm)    | 7-3/4" (196.9 mm)    | 0.15 lb (0.07 kg) |
| 601-6       | 3/16" (4.8 mm) Cabinet  | Round         | 6" (152.4 mm)    | 9-3/4" (247.7 mm)    | 0.15 lb (0.07 kg) |
| 601-8       | 3/16" (4.8 mm) Cabinet  | Round         | 8" (203.2 mm)    | 11-3/4" (298.5 mm)   | 0.20 lb (0.09 kg) |
| 601-10      | 3/16" (4.8 mm) Cabinet  | Round         | 10" (254.0 mm)   | 13-3/4" (349.3 mm)   | 0.20 lb (0.09 kg) |
| 7314        | #1 Combo                | Round         | 4" (101.6 mm)    | 8-11/32" (211.9 mm)  | 0.30 lb (0.14 kg) |
| 7324        | #2 Combo                | Round         | 4" (101.6 mm)    | 8-11/32" (211.9 mm)  | 0.30 lb (0.14 kg) |
| 603-1       | #2 Phillips             | Round         | 1-1/2" (38.1 mm) | 3-7/16" (87.3 mm)    | 0.10 lb (0.05 kg) |
| 603-3       | #1 Phillips             | Round         | 3" (76.2 mm)     | 6-3/4" (171.5 mm)    | 0.15 lb (0.07 kg) |
| 603-4       | #2 Phillips             | Round         | 4" (101.6 mm)    | 8-1/4" (209.6 mm)    | 0.25 lb (0.11 kg) |
| 603-6       | #3 Phillips             | Round         | 6" (152.4 mm)    | 11" (279.4 mm)       | 0.35 lb (0.16 kg) |
| 603-7       | #2 Phillips             | Round         | 7" (177.8 mm)    | 11-5/16" (287.3 mm)  | 0.30 lb (0.14 kg) |
| 603-10      | #2 Phillips             | Round         | 10" (254.0 mm)   | 14-5/16" (363.5 mm)  | 0.35 lb (0.16 kg) |
| Heavy [     | Outy                    |               |                  |                      |                   |
| 605-4       | 1/4" (6.4 mm) Cabinet   | Round         | 4" (101.6 mm)    | 8-11/32" (211.9 mm)  | 0.25 lb (0.11 kg) |
| 605-6       | 1/4" (6.4 mm) Cabinet   | Round         | 6" (152.4 mm)    | 10-11/32" (262.7 mm) | 0.30 lb (0.14 kg) |
| 605-8       | 1/4" (6.4 mm) Cabinet   | Round         | 8" (203.2 mm)    | 12-11/32" (313.5 mm) | 0.30 lb (0.14 kg) |
| 605-10      | 1/4" (6.4 mm) Cabinet   | Round         | 10" (254.0 mm)   | 14-11/32" (364.3 mm) | 0.35 lb (0.16 kg) |
| Heavy [     | Outy with Bolster       |               |                  |                      |                   |
| 600-4       | 1/4" (6.4 mm) Keystone  | Square        | 4" (101.6 mm)    | 8-11/32" (211.9 mm)  | 0.25 lb (0.11 kg) |
| 600-6       | 5/16" (7.9 mm) Keystone | Square        | 6" (152.4 mm)    | 10-15/16" (277.8 mm) | 0.40 lb (0.18 kg) |
| 600-8       | 3/8" (9.52 mm) Keystone | Square        | 8" (203.2 mm)    | 13-7/16" (341.3 mm)  | 0.65 lb (0.29 kg) |
| 600-12      | 1/2" (12.7 mm) Keystone | Square        | 12" (304.8 mm)   | 17-7/16" (443.0 mm)  | 0.80 lb (0.36 kg) |
| Heavy [     | Outy with Hex Bolster   |               |                  |                      |                   |
| 602-3       | 7/32" (5.6 mm) Keystone | Round         | 3" (76.2 mm)     | 6-3/4" (171.5 mm)    | 0.15 lb (0.07 kg) |
| 602-4       | 1/4" (6.4 mm) Keystone  | Round         | 4" (101.6 mm)    | 8-11/32" (211.9 mm)  | 0.25 lb (0.11 kg) |
| 602-6       | 5/16" (7.9 mm) Keystone | Round         | 6" (152.4 mm)    | 10-15/16" (277.8 mm) | 0.35 lb (0.16 kg) |
| 602-8       | 3/8" (9.52 mm) Keystone | Round         | 8" (203.2 mm)    | 13-7/16" (341.3 mm)  | 0.55 lb (0.25 kg) |
| 602-10      | 3/8" (9.52 mm) Keystone | Round         | 10" (254.0 mm)   | 15-7/16" (392.1 mm)  | 0.60 lb (0.27 kg) |