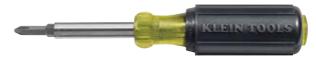

# **Cushion-Grip Screwdrivers**

Meets or exceeds applicable ASME / ANSI specifications

Heat-treated, premium chro plated shank for smooth feel and corrosion resistance

Tip-Ident® quickly identifies the type of screwdriver and tip orientation

tip for exact fit

**Integral flanges** inside handle provide solid, twist-resistant blade anchor

**shion-Grip** handle allows for greater torque and comfort