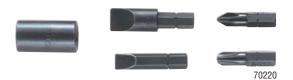

#### Miniature Screwdrivers

19545 T27 TORX®

Includes core Cushion-Grip screwdriver features

0.25 lb (0.11 kg)

0.25 lb (0.11 kg)

| Cat.<br>No. | Tip<br>Type              | Shank<br>Type | Shank<br>Length | Overall<br>Length  | Weight           |
|-------------|--------------------------|---------------|-----------------|--------------------|------------------|
| 604-3       | #0 Phillips              | Round         | 3" (76.2 mm)    | 5-3/4" (146.1 mm)  | 0.64 oz (18.1 g) |
| 606-2       | 1/16" (1.59 mm) Keystone | Round         | 2" (50.8 mm)    | 4-3/4" (120.7 mm)  | 0.48 oz (13.6 g) |
| 607-3       | 3/32" (2.4 mm) Cabinet   | Round         | 3" (76.2 mm)    | 5-3/4" (146.1 mm)  | 0.64 oz (18.1 g) |
| 607-4       | 3/32" (2.4 mm) Cabinet   | Round         | 4" (101.6 mm)   | 6-3/4" (171.5 mm)  | 0.64 oz (18.1 g) |
| 608-2       | 1/8" (3.2 mm) Cabinet    | Round         | 2" (50.8 mm)    | 4-3/4" (120.7 mm)  | 0.48 oz (13.6 g) |
| 608-3       | 1/8" (3.2 mm) Cabinet    | Round         | 3" (76.2 mm)    | 5-3/4" (146.1 mm)  | 0.64 oz (18.1 g) |
| 608-4       | 1/8" (3.2 mm) Cabinet    | Round         | 4" (101.6 mm)   | 6-3/4" (171.5 mm)  | 0.80 oz (22.7 g) |
| 608-6       | 1/8" (3.2 mm) Cabinet    | Round         | 6" (152.4 mm)   | 8-3/4" (222.3 mm)  | 0.80 oz (22.7 g) |
| 608-8       | 1/8" (3.2 mm) Cabinet    | Round         | 8" (203.2 mm)   | 10-3/4" (273.1 mm) | 0.80 oz (22.7 g) |
| 608-10      | 1/8" (3.2 mm) Cabinet    | Round         | 10" (254.0 mm)  | 12-3/4" (323.9 mm) | 0.80 oz (22.7 g) |

608-6

| Cat. No. | Set Contai  | Weight                                 |  |
|----------|-------------|----------------------------------------|--|
| 85484    | Mini Cushio | 0.14 lb<br>(0.06 kg)                   |  |
|          | Cat. No.    | Description                            |  |
|          | 604-3       | #0 Phillips Mini Screwdriver 3" Shank  |  |
|          | 606-2       | 1/16" Keystone Tip Mini Screwdriver 2" |  |
|          | 607-3       | 3/32" Cabinet Tip Mini Screwdriver 3"  |  |
|          | 608-3       | 1/8" Cabinet Tip Mini Screwdriver 3"   |  |
|          |             |                                        |  |