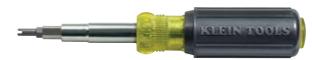

#### Miniature Screwdrivers

19545 T27 TORX®

Includes core Cushion-Grip screwdriver features

0.25 lb (0.11 kg)

0.25 lb (0.11 kg)

| Cat.<br>No. | Tip<br>Type              | Shank<br>Type | Shank<br>Length | Overall<br>Length  | Weight           |
|-------------|--------------------------|---------------|-----------------|--------------------|------------------|
| 604-3       | #0 Phillips              | Round         | 3" (76.2 mm)    | 5-3/4" (146.1 mm)  | 0.64 oz (18.1 g) |
| 606-2       | 1/16" (1.59 mm) Keystone | Round         | 2" (50.8 mm)    | 4-3/4" (120.7 mm)  | 0.48 oz (13.6 g) |
| 607-3       | 3/32" (2.4 mm) Cabinet   | Round         | 3" (76.2 mm)    | 5-3/4" (146.1 mm)  | 0.64 oz (18.1 g) |
| 607-4       | 3/32" (2.4 mm) Cabinet   | Round         | 4" (101.6 mm)   | 6-3/4" (171.5 mm)  | 0.64 oz (18.1 g) |
| 608-2       | 1/8" (3.2 mm) Cabinet    | Round         | 2" (50.8 mm)    | 4-3/4" (120.7 mm)  | 0.48 oz (13.6 g) |
| 608-3       | 1/8" (3.2 mm) Cabinet    | Round         | 3" (76.2 mm)    | 5-3/4" (146.1 mm)  | 0.64 oz (18.1 g) |
| 608-4       | 1/8" (3.2 mm) Cabinet    | Round         | 4" (101.6 mm)   | 6-3/4" (171.5 mm)  | 0.80 oz (22.7 g) |
| 608-6       | 1/8" (3.2 mm) Cabinet    | Round         | 6" (152.4 mm)   | 8-3/4" (222.3 mm)  | 0.80 oz (22.7 g) |
| 608-8       | 1/8" (3.2 mm) Cabinet    | Round         | 8" (203.2 mm)   | 10-3/4" (273.1 mm) | 0.80 oz (22.7 g) |
| 608-10      | 1/8" (3.2 mm) Cabinet    | Round         | 10" (254.0 mm)  | 12-3/4" (323.9 mm) | 0.80 oz (22.7 g) |

608-6

| Cat. No. | Set Contai  | Weight                                 |  |
|----------|-------------|----------------------------------------|--|
| 85484    | Mini Cushio | 0.14 lb<br>(0.06 kg)                   |  |
|          | Cat. No.    | Description                            |  |
|          | 604-3       | #0 Phillips Mini Screwdriver 3" Shank  |  |
|          | 606-2       | 1/16" Keystone Tip Mini Screwdriver 2" |  |
|          | 607-3       | 3/32" Cabinet Tip Mini Screwdriver 3"  |  |
|          | 608-3       | 1/8" Cabinet Tip Mini Screwdriver 3"   |  |
|          |             |                                        |  |