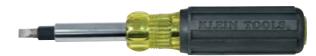

## **Cushion-Grip Screwdrivers**

Includes core Cushion-Grip screwdriver features plus:

- Narrow cabinet-tip permits blade access where space is limited
- Precision machined combo-tip designed for combination head screws
- Precision machined Phillips tip provides a more consistent geometric symmetry than conventional Phillips screwdrivers to accurately fit and torque without slippage
- · Heavy-duty square shank and hex bolster allows wrench-assisted turning
- Bolster reinforces shank for hard use

| Cat.<br>No. | Tip<br>Type             | Shank<br>Type | Shank<br>Length  | Overall<br>Length    | Weight            |
|-------------|-------------------------|---------------|------------------|----------------------|-------------------|
| 600-1       | 5/16" (7.9 mm) Cabinet  | Round         | 1-1/2" (38.1 mm) | 3-7/16" (87.3 mm)    | 0.10 lb (0.05 kg) |
| 601-3       | 3/16" (4.8 mm) Cabinet  | Round         | 3" (76.2 mm)     | 6-3/4" (171.5 mm)    | 0.10 lb (0.05 kg) |
| 601-4       | 3/16" (4.8 mm) Cabinet  | Round         | 4" (101.6 mm)    | 7-3/4" (196.9 mm)    | 0.15 lb (0.07 kg) |
| 601-6       | 3/16" (4.8 mm) Cabinet  | Round         | 6" (152.4 mm)    | 9-3/4" (247.7 mm)    | 0.15 lb (0.07 kg) |
| 601-8       | 3/16" (4.8 mm) Cabinet  | Round         | 8" (203.2 mm)    | 11-3/4" (298.5 mm)   | 0.20 lb (0.09 kg) |
| 601-10      | 3/16" (4.8 mm) Cabinet  | Round         | 10" (254.0 mm)   | 13-3/4" (349.3 mm)   | 0.20 lb (0.09 kg) |
| 7314        | #1 Combo                | Round         | 4" (101.6 mm)    | 8-11/32" (211.9 mm)  | 0.30 lb (0.14 kg) |
| 7324        | #2 Combo                | Round         | 4" (101.6 mm)    | 8-11/32" (211.9 mm)  | 0.30 lb (0.14 kg) |
| 603-1       | #2 Phillips             | Round         | 1-1/2" (38.1 mm) | 3-7/16" (87.3 mm)    | 0.10 lb (0.05 kg) |
| 603-3       | #1 Phillips             | Round         | 3" (76.2 mm)     | 6-3/4" (171.5 mm)    | 0.15 lb (0.07 kg) |
| 603-4       | #2 Phillips             | Round         | 4" (101.6 mm)    | 8-1/4" (209.6 mm)    | 0.25 lb (0.11 kg) |
| 603-6       | #3 Phillips             | Round         | 6" (152.4 mm)    | 11" (279.4 mm)       | 0.35 lb (0.16 kg) |
| 603-7       | #2 Phillips             | Round         | 7" (177.8 mm)    | 11-5/16" (287.3 mm)  | 0.30 lb (0.14 kg) |
| 603-10      | #2 Phillips             | Round         | 10" (254.0 mm)   | 14-5/16" (363.5 mm)  | 0.35 lb (0.16 kg) |
| Heavy [     | Outy                    |               |                  |                      |                   |
| 605-4       | 1/4" (6.4 mm) Cabinet   | Round         | 4" (101.6 mm)    | 8-11/32" (211.9 mm)  | 0.25 lb (0.11 kg) |
| 605-6       | 1/4" (6.4 mm) Cabinet   | Round         | 6" (152.4 mm)    | 10-11/32" (262.7 mm) | 0.30 lb (0.14 kg) |
| 605-8       | 1/4" (6.4 mm) Cabinet   | Round         | 8" (203.2 mm)    | 12-11/32" (313.5 mm) | 0.30 lb (0.14 kg) |
| 605-10      | 1/4" (6.4 mm) Cabinet   | Round         | 10" (254.0 mm)   | 14-11/32" (364.3 mm) | 0.35 lb (0.16 kg) |
| Heavy [     | Outy with Bolster       |               |                  |                      |                   |
| 600-4       | 1/4" (6.4 mm) Keystone  | Square        | 4" (101.6 mm)    | 8-11/32" (211.9 mm)  | 0.25 lb (0.11 kg) |
| 600-6       | 5/16" (7.9 mm) Keystone | Square        | 6" (152.4 mm)    | 10-15/16" (277.8 mm) | 0.40 lb (0.18 kg) |
| 600-8       | 3/8" (9.52 mm) Keystone | Square        | 8" (203.2 mm)    | 13-7/16" (341.3 mm)  | 0.65 lb (0.29 kg) |
| 600-12      | 1/2" (12.7 mm) Keystone | Square        | 12" (304.8 mm)   | 17-7/16" (443.0 mm)  | 0.80 lb (0.36 kg) |
| Heavy [     | Outy with Hex Bolster   |               |                  |                      |                   |
| 602-3       | 7/32" (5.6 mm) Keystone | Round         | 3" (76.2 mm)     | 6-3/4" (171.5 mm)    | 0.15 lb (0.07 kg) |
| 602-4       | 1/4" (6.4 mm) Keystone  | Round         | 4" (101.6 mm)    | 8-11/32" (211.9 mm)  | 0.25 lb (0.11 kg) |
| 602-6       | 5/16" (7.9 mm) Keystone | Round         | 6" (152.4 mm)    | 10-15/16" (277.8 mm) | 0.35 lb (0.16 kg) |
| 602-8       | 3/8" (9.52 mm) Keystone | Round         | 8" (203.2 mm)    | 13-7/16" (341.3 mm)  | 0.55 lb (0.25 kg) |
| 602-10      | 3/8" (9.52 mm) Keystone | Round         | 10" (254.0 mm)   | 15-7/16" (392.1 mm)  | 0.60 lb (0.27 kg) |