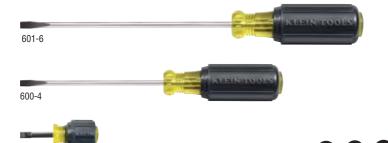

## **Cushion-Grip Screwdrivers**

Includes core Cushion-Grip screwdriver features plus:

- Narrow cabinet-tip permits blade access where space is limited
- Precision machined combo-tip designed for combination head screws
- Precision machined Phillips tip provides a more consistent geometric symmetry than conventional Phillips screwdrivers to accurately fit and torque without slippage
- · Heavy-duty square shank and hex bolster allows wrench-assisted turning
- Bolster reinforces shank for hard use

| Cat.<br>No. | Tip<br>Type             | Shank<br>Type | Shank<br>Length  | Overall<br>Length    | Weight            |
|-------------|-------------------------|---------------|------------------|----------------------|-------------------|
| 600-1       | 5/16" (7.9 mm) Cabinet  | Round         | 1-1/2" (38.1 mm) | 3-7/16" (87.3 mm)    | 0.10 lb (0.05 kg) |
| 601-3       | 3/16" (4.8 mm) Cabinet  | Round         | 3" (76.2 mm)     | 6-3/4" (171.5 mm)    | 0.10 lb (0.05 kg) |
| 601-4       | 3/16" (4.8 mm) Cabinet  | Round         | 4" (101.6 mm)    | 7-3/4" (196.9 mm)    | 0.15 lb (0.07 kg) |
| 601-6       | 3/16" (4.8 mm) Cabinet  | Round         | 6" (152.4 mm)    | 9-3/4" (247.7 mm)    | 0.15 lb (0.07 kg) |
| 601-8       | 3/16" (4.8 mm) Cabinet  | Round         | 8" (203.2 mm)    | 11-3/4" (298.5 mm)   | 0.20 lb (0.09 kg) |
| 601-10      | 3/16" (4.8 mm) Cabinet  | Round         | 10" (254.0 mm)   | 13-3/4" (349.3 mm)   | 0.20 lb (0.09 kg) |
| 7314        | #1 Combo                | Round         | 4" (101.6 mm)    | 8-11/32" (211.9 mm)  | 0.30 lb (0.14 kg) |
| 7324        | #2 Combo                | Round         | 4" (101.6 mm)    | 8-11/32" (211.9 mm)  | 0.30 lb (0.14 kg) |
| 603-1       | #2 Phillips             | Round         | 1-1/2" (38.1 mm) | 3-7/16" (87.3 mm)    | 0.10 lb (0.05 kg) |
| 603-3       | #1 Phillips             | Round         | 3" (76.2 mm)     | 6-3/4" (171.5 mm)    | 0.15 lb (0.07 kg) |
| 603-4       | #2 Phillips             | Round         | 4" (101.6 mm)    | 8-1/4" (209.6 mm)    | 0.25 lb (0.11 kg) |
| 603-6       | #3 Phillips             | Round         | 6" (152.4 mm)    | 11" (279.4 mm)       | 0.35 lb (0.16 kg) |
| 603-7       | #2 Phillips             | Round         | 7" (177.8 mm)    | 11-5/16" (287.3 mm)  | 0.30 lb (0.14 kg) |
| 603-10      | #2 Phillips             | Round         | 10" (254.0 mm)   | 14-5/16" (363.5 mm)  | 0.35 lb (0.16 kg) |
| Heavy [     | Outy                    |               |                  |                      |                   |
| 605-4       | 1/4" (6.4 mm) Cabinet   | Round         | 4" (101.6 mm)    | 8-11/32" (211.9 mm)  | 0.25 lb (0.11 kg) |
| 605-6       | 1/4" (6.4 mm) Cabinet   | Round         | 6" (152.4 mm)    | 10-11/32" (262.7 mm) | 0.30 lb (0.14 kg) |
| 605-8       | 1/4" (6.4 mm) Cabinet   | Round         | 8" (203.2 mm)    | 12-11/32" (313.5 mm) | 0.30 lb (0.14 kg) |
| 605-10      | 1/4" (6.4 mm) Cabinet   | Round         | 10" (254.0 mm)   | 14-11/32" (364.3 mm) | 0.35 lb (0.16 kg) |
| Heavy [     | Outy with Bolster       |               |                  |                      |                   |
| 600-4       | 1/4" (6.4 mm) Keystone  | Square        | 4" (101.6 mm)    | 8-11/32" (211.9 mm)  | 0.25 lb (0.11 kg) |
| 600-6       | 5/16" (7.9 mm) Keystone | Square        | 6" (152.4 mm)    | 10-15/16" (277.8 mm) | 0.40 lb (0.18 kg) |
| 600-8       | 3/8" (9.52 mm) Keystone | Square        | 8" (203.2 mm)    | 13-7/16" (341.3 mm)  | 0.65 lb (0.29 kg) |
| 600-12      | 1/2" (12.7 mm) Keystone | Square        | 12" (304.8 mm)   | 17-7/16" (443.0 mm)  | 0.80 lb (0.36 kg) |
| Heavy [     | Outy with Hex Bolster   |               |                  |                      |                   |
| 602-3       | 7/32" (5.6 mm) Keystone | Round         | 3" (76.2 mm)     | 6-3/4" (171.5 mm)    | 0.15 lb (0.07 kg) |
| 602-4       | 1/4" (6.4 mm) Keystone  | Round         | 4" (101.6 mm)    | 8-11/32" (211.9 mm)  | 0.25 lb (0.11 kg) |
| 602-6       | 5/16" (7.9 mm) Keystone | Round         | 6" (152.4 mm)    | 10-15/16" (277.8 mm) | 0.35 lb (0.16 kg) |
| 602-8       | 3/8" (9.52 mm) Keystone | Round         | 8" (203.2 mm)    | 13-7/16" (341.3 mm)  | 0.55 lb (0.25 kg) |
| 602-10      | 3/8" (9.52 mm) Keystone | Round         | 10" (254.0 mm)   | 15-7/16" (392.1 mm)  | 0.60 lb (0.27 kg) |