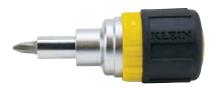

#### Miniature Screwdrivers

19545 T27 TORX®

Includes core Cushion-Grip screwdriver features

0.25 lb (0.11 kg)

0.25 lb (0.11 kg)

| Cat.<br>No. | Tip<br>Type              | Shank<br>Type | Shank<br>Length | Overall<br>Length  | Weight           |
|-------------|--------------------------|---------------|-----------------|--------------------|------------------|
| 604-3       | #0 Phillips              | Round         | 3" (76.2 mm)    | 5-3/4" (146.1 mm)  | 0.64 oz (18.1 g) |
| 606-2       | 1/16" (1.59 mm) Keystone | Round         | 2" (50.8 mm)    | 4-3/4" (120.7 mm)  | 0.48 oz (13.6 g) |
| 607-3       | 3/32" (2.4 mm) Cabinet   | Round         | 3" (76.2 mm)    | 5-3/4" (146.1 mm)  | 0.64 oz (18.1 g) |
| 607-4       | 3/32" (2.4 mm) Cabinet   | Round         | 4" (101.6 mm)   | 6-3/4" (171.5 mm)  | 0.64 oz (18.1 g) |
| 608-2       | 1/8" (3.2 mm) Cabinet    | Round         | 2" (50.8 mm)    | 4-3/4" (120.7 mm)  | 0.48 oz (13.6 g) |
| 608-3       | 1/8" (3.2 mm) Cabinet    | Round         | 3" (76.2 mm)    | 5-3/4" (146.1 mm)  | 0.64 oz (18.1 g) |
| 608-4       | 1/8" (3.2 mm) Cabinet    | Round         | 4" (101.6 mm)   | 6-3/4" (171.5 mm)  | 0.80 oz (22.7 g) |
| 608-6       | 1/8" (3.2 mm) Cabinet    | Round         | 6" (152.4 mm)   | 8-3/4" (222.3 mm)  | 0.80 oz (22.7 g) |
| 608-8       | 1/8" (3.2 mm) Cabinet    | Round         | 8" (203.2 mm)   | 10-3/4" (273.1 mm) | 0.80 oz (22.7 g) |
| 608-10      | 1/8" (3.2 mm) Cabinet    | Round         | 10" (254.0 mm)  | 12-3/4" (323.9 mm) | 0.80 oz (22.7 g) |

608-6

| Cat. No. | Set Contai  | Weight                                 |  |
|----------|-------------|----------------------------------------|--|
| 85484    | Mini Cushio | 0.14 lb<br>(0.06 kg)                   |  |
|          | Cat. No.    | Description                            |  |
|          | 604-3       | #0 Phillips Mini Screwdriver 3" Shank  |  |
|          | 606-2       | 1/16" Keystone Tip Mini Screwdriver 2" |  |
|          | 607-3       | 3/32" Cabinet Tip Mini Screwdriver 3"  |  |
|          | 608-3       | 1/8" Cabinet Tip Mini Screwdriver 3"   |  |
|          |             |                                        |  |