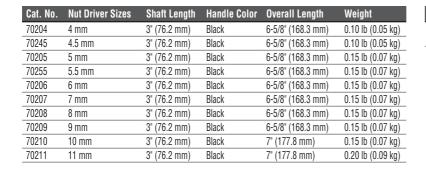

necessary
- Cat. No. S1018 has a non-magnetic tip; Cat. Nos. S818M and S1018M have magnetic tips







| Cat. No. | Nut Driver Sizes | Shaft Length   | Handle Color | Overall Length      | Weight            |
|----------|------------------|----------------|--------------|---------------------|-------------------|
| S1018    | 5/16"            | 18" (457.2 mm) | Amber        | 21-5/8" (549.27 mm) | 0.25 lb (0.11 kg) |
| S818M    | 1/4"             | 18" (457.2 mm) | Red          | 21-5/8" (549.3 mm)  | 0.25 lb (0.11 kg) |
| S1018M   | 5/16"            | 18" (457.2 mm) | Amber        | 21-5/8" (549.3 mm)  | 0.25 lb (0.11 kg) |

#### **Metric Nut Drivers**

Includes core Plastic-Handle Nut Driver features plus:

- Standard length works for most applications
- Fits over long bolts and studs





70209

| Cat. No. | Set Contai   | Weight                                |  |  |  |
|----------|--------------|---------------------------------------|--|--|--|
| 70200    | Metric Nut D | Metric Nut Driver Set 3" Shanks 10 Pc |  |  |  |
|          | Cat. No.     | Description                           |  |  |  |
|          | 70204        | 4 mm Metric Nut Driver 3" Shaft       |  |  |  |
|          | 70245        | 4.5 mm Metric Nut Driver 3" Shaft     |  |  |  |
|          | 70205        | 5 mm Metric Nut Driver 3" Shaft       |  |  |  |
|          | 70255        | 5.5 mm Metric Nut Driver 3" Shaft     |  |  |  |
|          | 70206        | 6 mm Metric Nut Driver 3" Shaft       |  |  |  |
|          | 70207        | 7 mm Metric Nut Driver 3" Shaft       |  |  |  |
|          | 70208