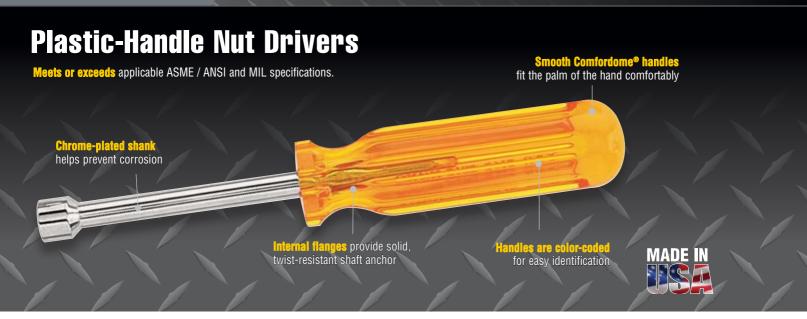

# **Cushion-Grip Screwdrivers**

Meets or exceeds applicable ASME / ANSI specifications

Heat-treated, premium chro plated shank for smooth feel and corrosion resistance

Tip-Ident® quickly identifies the type of screwdriver and tip orientation

tip for exact fit

**Integral flanges** inside handle provide solid, twist-resistant blade anchor

**shion-Grip** handle allows for greater torque and comfort

#### **Color-Coded Cushion-Grip Screwdrivers**

Includes core Cushion-Grip screwdriver features plus:

- · Color-coded handle ends for quick and easy identification
- TORX® tip drive cuts slippage, saves fasteners and transmits more torque to the work