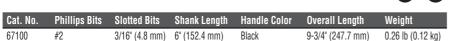

| Cat.<br>No. | Tip<br>Type             | Shank<br>Type | Shank<br>Length  | Overall<br>Length    | Weight            |
|-------------|-------------------------|---------------|------------------|----------------------|-------------------|
| 600-1       | 5/16" (7.9 mm) Cabinet  | Round         | 1-1/2" (38.1 mm) | 3-7/16" (87.3 mm)    | 0.10 lb (0.05 kg) |
| 601-3       | 3/16" (4.8 mm) Cabinet  | Round         | 3" (76.2 mm)     | 6-3/4" (171.5 mm)    | 0.10 lb (0.05 kg) |
| 601-4       | 3/16" (4.8 mm) Cabinet  | Round         | 4" (101.6 mm)    | 7-3/4" (196.9 mm)    | 0.15 lb (0.07 kg) |
| 601-6       | 3/16" (4.8 mm) Cabinet  | Round         | 6" (152.4 mm)    | 9-3/4" (247.7 mm)    | 0.15 lb (0.07 kg) |
| 601-8       | 3/16" (4.8 mm) Cabinet  | Round         | 8" (203.2 mm)    | 11-3/4" (298.5 mm)   | 0.20 lb (0.09 kg) |
| 601-10      | 3/16" (4.8 mm) Cabinet  | Round         | 10" (254.0 mm)   | 13-3/4" (349.3 mm)   | 0.20 lb (0.09 kg) |
| 7314        | #1 Combo                | Round         | 4" (101.6 mm)    | 8-11/32" (211.9 mm)  | 0.30 lb (0.14 kg) |
| 7324        | #2 Combo                | Round         | 4" (101.6 mm)    | 8-11/32" (211.9 mm)  | 0.30 lb (0.14 kg) |
| 603-1       | #2 Phillips             | Round         | 1-1/2" (38.1 mm) | 3-7/16" (87.3 mm)    | 0.10 lb (0.05 kg) |
| 603-3       | #1 Phillips             | Round         | 3" (76.2 mm)     | 6-3/4" (171.5 mm)    | 0.15 lb (0.07 kg) |
| 603-4       | #2 Phillips             | Round         | 4" (101.6 mm)    | 8-1/4" (209.6 mm)    | 0.25 lb (0.11 kg) |
| 603-6       | #3 Phillips             | Round         | 6" (152.4 mm)    | 11" (279.4 mm)       | 0.35 lb (0.16 kg) |
| 603-7       | #2 Phillips             | Round         | 7" (177.8 mm)    | 11-5/16" (287.3 mm)  | 0.30 lb (0.14 kg) |
| 603-10      | #2 Phillips             | Round         | 10" (254.0 mm)   | 14-5/16" (363.5 mm)  | 0.35 lb (0.16 kg) |
| Heavy [     | Outy                    |               |                  |                      |                   |
| 605-4       | 1/4" (6.4 mm) Cabinet   | Round         | 4" (101.6 mm)    | 8-11/32" (211.9 mm)  | 0.25 lb (0.11 kg) |
| 605-6       | 1/4" (6.4 mm) Cabinet   | Round         | 6" (152.4 mm)    | 10-11/32" (262.7 mm) | 0.30 lb (0.14 kg) |
| 605-8       | 1/4" (6.4 mm) Cabinet   | Round         | 8" (203.2 mm)    | 12-11/32" (313.5 mm) | 0.30 lb (0.14 kg) |
| 605-10      | 1/4" (6.4 mm) Cabinet   | Round         | 10" (254.0 mm)   | 14-11/32" (364.3 mm) | 0.35 lb (0.16 kg) |
| Heavy [     | Outy with Bolster       |               |                  |                      |                   |
| 600-4       | 1/4" (6.4 mm) Keystone  | Square        | 4" (101.6 mm)    | 8-11/32" (211.9 mm)  | 0.25 lb (0.11 kg) |
| 600-6       | 5/16" (7.9 mm) Keystone | Square        | 6" (152.4 mm)    | 10-15/16" (277.8 mm) | 0.40 lb (0.18 kg) |
| 600-8       | 3/8" (9.52 mm) Keystone | Square        | 8" (203.2 mm)    | 13-7/16" (341.3 mm)  | 0.65 lb (0.29 kg) |
| 600-12      | 1/2" (12.7 mm) Keystone | Square        | 12" (304.8 mm)   | 17-7/16" (443.0 mm)  | 0.80 lb (0.36 kg) |
| Heavy [     | Outy with Hex Bolster   |               |                  |                      |                   |
| 602-3       | 7/32" (5.6 mm) Keystone | Round         | 3" (76.2 mm)     | 6-3/4" (171.5 mm)    | 0.15 lb (0.07 kg) |
| 602-4       | 1/4" (6.4 mm) Keystone  | Round         | 4" (101.6 mm)    | 8-11/32" (211.9 mm)  | 0.25 lb (0.11 kg) |
| 602-6       | 5/16" (7.9 mm) Keystone | Round         | 6" (152.4 mm)    | 10-15/16" (277.8 mm) | 0.35 lb (0.16 kg) |
| 602-8       | 3/8" (9.52 mm) Keystone | Round         | 8" (203.2 mm)    | 13-7/16" (341.3 mm)  | 0.55 lb (0.25 kg) |
| 602-10      | 3/8" (9.52 mm) Keystone | Round         | 10" (254.0 mm)   | 15-7/16" (392.1 mm)  | 0.60 lb (0.27 kg) |