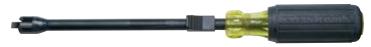

## **Cushion-Grip Screwdrivers**

Includes core Cushion-Grip screwdriver features plus:

- Narrow cabinet-tip permits blade access where space is limited
- Precision machined combo-tip designed for combination head screws
- Precision machined Phillips tip provides a more consistent geometric symmetry than conventional Phillips screwdrivers to accurately fit and torque without slippage
- · Heavy-duty square shank and hex bolster allows wrench-assisted turning
- Bolster reinforces shank for hard use

| Cat.<br>No. | Tip<br>Type             | Shank<br>Type | Shank<br>Length  | Overall<br>Length    | Weight            |
|-------------|-------------------------|---------------|------------------|----------------------|-------------------|
| 600-1       | 5/16" (7.9 mm) Cabinet  | Round         | 1-1/2" (38.1 mm) | 3-7/16" (87.3 mm)    | 0.10 lb (0.05 kg) |
| 601-3       | 3/16" (4.8 mm) Cabinet  | Round         | 3" (76.2 mm)     | 6-3/4" (171.5 mm)    | 0.10 lb (0.05 kg) |
| 601-4       | 3/16" (4.8 mm) Cabinet  | Round         | 4" (101.6 mm)    | 7-3/4" (196.9 mm)    | 0.15 lb (0.07 kg) |
| 601-6       | 3/16" (4.8 mm) Cabinet  | Round         | 6" (152.4 mm)    | 9-3/4" (247.7 mm)    | 0.15 lb (0.07 kg) |
| 601-8       | 3/16" (4.8 mm) Cabinet  | Round         | 8" (203.2 mm)    | 11-3/4" (298.5 mm)   | 0.20 lb (0.09 kg) |
| 601-10      | 3/16" (4.8 mm) Cabinet  | Round         | 10" (254.0 mm)   | 13-3/4" (349.3 mm)   | 0.20 lb (0.09 kg) |
| 7314        | #1 Combo                | Round         | 4" (101.6 mm)    | 8-11/32" (211.9 mm)  | 0.30 lb (0.14 kg) |
| 7324        | #2 Combo                | Round         | 4" (101.6 mm)    | 8-11/32" (211.9 mm)  | 0.30 lb (0.14 kg) |
| 603-1       | #2 Phillips             | Round         | 1-1/2" (38.1 mm) | 3-7/16" (87.3 mm)    | 0.10 lb (0.05 kg) |
| 603-3       | #1 Phillips             | Round         | 3" (76.2 mm)     | 6-3/4" (171.5 mm)    | 0.15 lb (0.07 kg) |
| 603-4       | #2 Phillips             | Round         | 4" (101.6 mm)    | 8-1/4" (209.6 mm)    | 0.25 lb (0.11 kg) |
| 603-6       | #3 Phillips             | Round         | 6" (152.4 mm)    | 11" (279.4 mm)       | 0.35 lb (0.16 kg) |
| 603-7       | #2 Phillips             | Round         | 7" (177.8 mm)    | 11-5/16" (287.3 mm)  | 0.30 lb (0.14 kg) |
| 603-10      | #2 Phillips             | Round         | 10" (254.0 mm)   | 14-5/16" (363.5 mm)  | 0.35 lb (0.16 kg) |
| Heavy [     | Outy                    |               |                  |                      |                   |
| 605-4       | 1/4" (6.4 mm) Cabinet   | Round         | 4" (101.6 mm)    | 8-11/32" (211.9 mm)  | 0.25 lb (0.11 kg) |
| 605-6       | 1/4" (6.4 mm) Cabinet   | Round         | 6" (152.4 mm)    | 10-11/32" (262.7 mm) | 0.30 lb (0.14 kg) |
| 605-8       | 1/4" (6.4 mm) Cabinet   | Round         | 8" (203.2 mm)    | 12-11/32" (313.5 mm) | 0.30 lb (0.14 kg) |
| 605-10      | 1/4" (6.4 mm) Cabinet   | Round         | 10" (254.0 mm)   | 14-11/32" (364.3 mm) | 0.35 lb (0.16 kg) |
| Heavy [     | Outy with Bolster       |               |                  |                      |                   |
| 600-4       | 1/4" (6.4 mm) Keystone  | Square        | 4" (101.6 mm)    | 8-11/32" (211.9 mm)  | 0.25 lb (0.11 kg) |
| 600-6       | 5/16" (7.9 mm) Keystone | Square        | 6" (152.4 mm)    | 10-15/16" (277.8 mm) | 0.40 lb (0.18 kg) |
| 600-8       | 3/8" (9.52 mm) Keystone | Square        | 8" (203.2 mm)    | 13-7/16" (341.3 mm)  | 0.65 lb (0.29 kg) |
| 600-12      | 1/2" (12.7 mm) Keystone | Square        | 12" (304.8 mm)   | 17-7/16" (443.0 mm)  | 0.80 lb (0.36 kg) |
| Heavy [     | Outy with Hex Bolster   |               |                  |                      |                   |
| 602-3       | 7/32" (5.6 mm) Keystone | Round         | 3" (76.2 mm)     | 6-3/4" (171.5 mm)    | 0.15 lb (0.07 kg) |
| 602-4       | 1/4" (6.4 mm) Keystone  | Round         | 4" (101.6 mm)    | 8-11/32" (211.9 mm)  | 0.25 lb (0.11 kg) |
| 602-6       | 5/16" (7.9 mm) Keystone | Round         | 6" (152.4 mm)    | 10-15/16" (277.8 mm) | 0.35 lb (0.16 kg) |
| 602-8       | 3/8" (9.52 mm) Keystone | Round         | 8" (203.2 mm)    | 13-7/16" (341.3 mm)  | 0.55 lb (0.25 kg) |
| 602-10      | 3/8" (9.52 mm) Keystone | Round         | 10" (254.0 mm)   | 15-7/16" (392.1 mm)  | 0.60 lb (0.27 kg) |