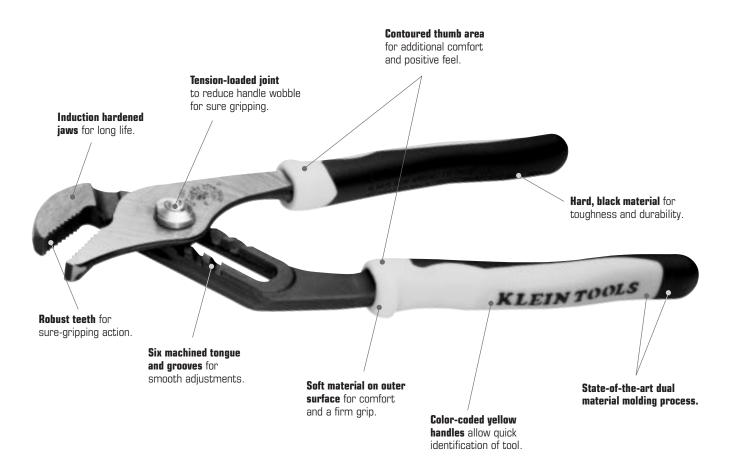

### Klein's Journeyman™ Pump Pliers...Get a Hold on Comfort and Durability

Introducing Klein's new Journeyman pump pliers, designed with a difference you can see and feel every time you use the tool. Six machined tongue and grooves provide smooth jaw adjustments up to a maximum of 1-3/4" (44 mm), robust teeth for sure-gripping action, induction hardened jaws for long life and a tension-loaded joint that reduces handle wobble. Also, the state-of-the-art handles are made from a dual material molding that allows for a softer, more comfortable grip on the outer surface and a harder, more durable grip on the inner surface and handle ends.

#### **Features**