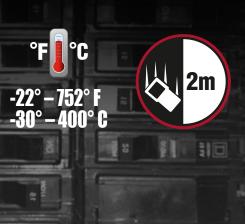

#### Measurement

| mododromont           |                 |                                  |
|-----------------------|-----------------|----------------------------------|
| Dual-Laser Targeting  | <b>*</b>        | •                                |
| Temperature           | °F/°C           | -22° – 752° F<br>(-30° – 400° C) |
| Backlight             | -\ <del>\</del> | •                                |
| High/Low Alarm        | HI/LO           | •                                |
| Max/Min Value         | MAX/MIN         | •                                |
| Auto Power-Off        | Apo             | •                                |
| Data Hold             | HOLD            | •                                |
| Adjustable Emissivity |                 | 0.10 - 1.00                      |
| Durability            |                 |                                  |
|                       |                 | 0.0.0                            |

| Drop Protection | 4 | 6.6 ft.<br>(2 m) |
|-----------------|---|------------------|
|                 |   |                  |