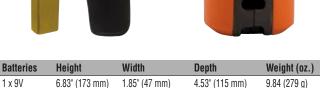

| -\ <del>\</del> | •                                |
| High/Low Alarm        | HI/LO           | •                                |
| Max/Min Value         | MAX/MIN         | •                                |
| Auto Power-Off        | Apo             | •                                |
| Data Hold             | HOLD            | •                                |
| Adjustable Emissivity |                 | 0.10 - 1.00                      |
| Durability            |                 |                                  |
|                       |                 | 0.0.0                            |

| Drop Protection | 4 | 6.6 ft.<br>(2 m) |
|-----------------|---|------------------|
|                 |   |                  |

#### **Included Accessories:** Pouch, Battery















UPC# 0-92644+

69030-3

**A CAUTION:** Reflective materials may be hotter than indicated. Laser radiation-Do NOT stare into beam. Class 2 laser product.

See our complete line of **Test & Measure** products

1 x 9V

www.kleintools.com









### **Mouser Electronics**

Authorized Distributor

Click to View Pricing, Inventory, Delivery & Lifecycle Information:

Klein Tools:

IR5