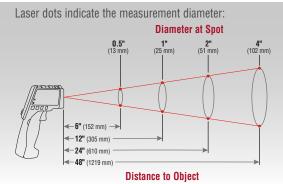

## 12:1 Dual-Laser **Infrared Thermometer**

The IR5 dual lasers assist in targeting the measurement area. The distance between the two laser spots on the surface of the object being measured approximates the diameter of the circular measurement area from which the infrared sensor is collecting data.