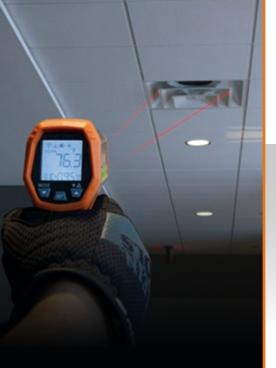

## 12:1 Dual-Laser **Infrared Thermometer**

The IR5 dual lasers assist in targeting the measurement area. The distance between the two laser spots on the surface of the object being measured approximates the diameter of the circular measurement area from which the infrared sensor is collecting data.