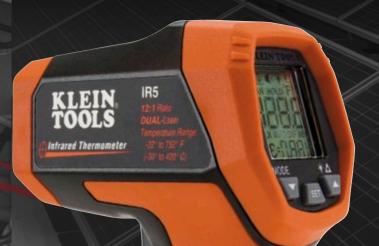

# 12:1 DUAL-LASER INFRARED THERMOMETER

Dual lasers for more accurate measurements

The IR5 is a professional dual-laser targeting infrared thermometer that offers a wide measurement range, a tight distance-to-spot ratio, and several calculation modes to facilitate different temperature measurement applications.

#### **Features:**

- Dual-laser Targeting
- 12:1 Distance to spot ratio
- Auto Scan
- Max/Min/Avg/Diff
- High/Low Alarm
- Backlit Display
- Auto Power Off
- Adjustable Emissivity