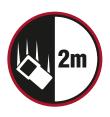

| Drop Protection | 4 | 6.6 ft.<br>(2 m) |
|-----------------|---|------------------|
|                 |   |                  |