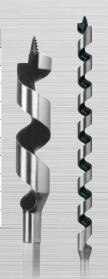

#### **Ship-Auger Bits**

| Cat. No.          | Description                    |  |  |  |
|-------------------|--------------------------------|--|--|--|
| 6" (152 mm) Bits  |                                |  |  |  |
| 53402             | 3/4" (19 mm) Ship-Auger Bits   |  |  |  |
| 53404             | 7/8" (22 mm) Ship-Auger Bits   |  |  |  |
| 53406             | 1" (25 mm) Ship-Auger Bits     |  |  |  |
| 53408             | 1-1/8" (29 mm) Ship-Auger Bits |  |  |  |
| 18" (457 mm) Bits |                                |  |  |  |
| 53437             | 3/4" (19 mm) Ship-Auger Bits   |  |  |  |
| 53439             | 7/8" (22 mm) Ship-Auger Bits   |  |  |  |
| 53441             | 1" (25 mm) Ship-Auger Bits     |  |  |  |
| 53443             | 1-1/8" (29 mm) Ship-Auger Bits |  |  |  |