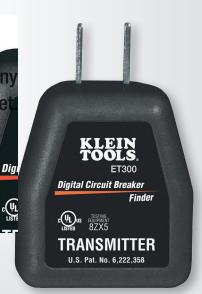

# **Digital Circuit Breaker Finder**

**ET 300** 

ET300

Micro-Processor Controlled

## **Digital Circuit Breaker Finder**

| Specifications          | ET300                                                     |
|-------------------------|-----------------------------------------------------------|
| Listing                 |                                                           |
| Batteries (Receiver)    | 1 x 9V                                                    |
| Receiver Dimensions:    | 6" H x 2" W x 0.9" D<br>(152 mm H x 51 mm W x 23 mm D)    |
| Receiver Weight:        | 3.2 oz. (91 g)                                            |
| Transmitter Dimensions: | 2.8" H x 1.9" W x 1.2" D<br>(71 mm H x 48 mm W x 31 mm D) |
| Transmitter Weight:     | 1.6 oz. (45 g)                                            |
| UPC:                    | 0-9264469302-1                                            |

ET 300