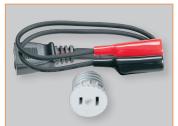

#### **Accessories Available:**

- Circuit breaker finder accessory kit
- Carrying case (69401)

Circuit Breaker Finder Accessory Kit (Cat. No 69411)

Kit (Adapter and Clips)

Alligator Clip Adapter for Bare Wires

Light Socket Adapter

Digital Circuit Br

U.S. Pat. No. 6,222,358

Finde

AWARNING: Read, understand, and follow all instructions, cautions and warnings attached to and/or packed with all test and measurement devices before each use.