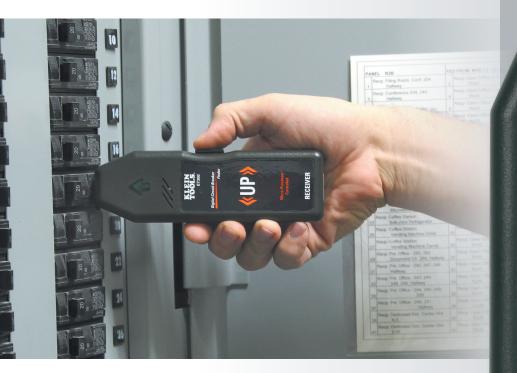

# **Digital Circuit Breaker Finder**

**ET 300** 

# *Designed by Electricians for Electricians*

- Automatically find the corresponding circuit breaker of any standard 120V putlet.
- Micro-processor controlled for accurate readings.

Digital Circuit Breaker

### RECEIVER

#### Features:

- Quickly, accurately, and automatically find the corresponding circuit breaker of any standard 120V outlet.
- For use on powered circuits only.
- Does not require interruption of service.
- Bright green arrow and loud beep provide clear indication of correct breaker.
- Strong transmitter reaches distances of up to 1,000 feet (305 m).
- Auto power-off feature extends battery life.
- Transmitter requires powered outlet.

See our complete line of test and measurement products at

www.kleintools.com

B

Digital Circuit Breaker

**«UP»** 

RECEIVER

Finde