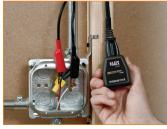

#### Features:

- Quickly, accurately, and automatically find the corresponding circuit breaker of any standard 120V outlet.
- For use on powered circuits only.
- Does not require interruption of service.
- Bright green arrow and loud beep provide clear indication of correct breaker.
- Strong transmitter reaches distances of up to 1,000 feet (305 m).
- Auto power-off feature extends battery life.
- Transmitter requires powered outlet.

See our complete line of test and measurement products at

www.kleintools.com

B

Digital Circuit Breaker

**«UP»** 

RECEIVER

Finde