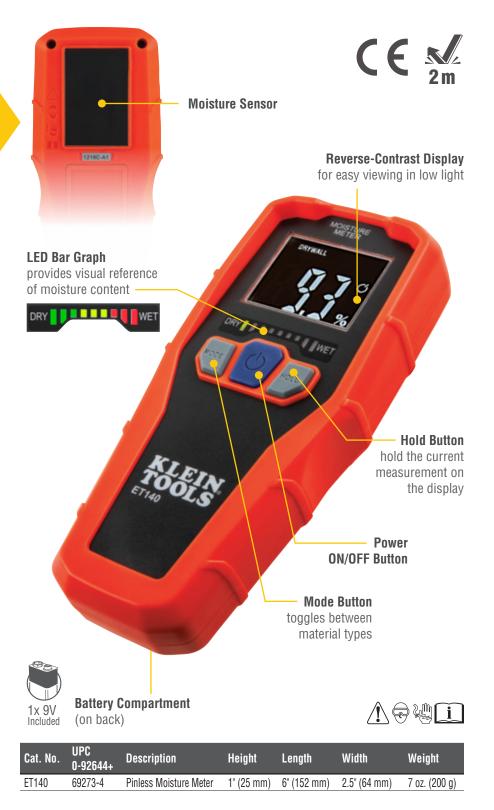

### PINLESS EMF TECHNOLOGY

allows for non-evasive, non-destructive detection of moisture content in building materials and for water damage in the home.

- Detect and measure moisture content up to <sup>3</sup>/<sub>4</sub>" (19 mm) deep in materials
- Audible and visual alarms for moisture detection
- Select material type with mode button: drywall, masonry, hardwood, or softwood
- Auto-power off after 10 minutes of no usage to conserve battery life

#### **ET140** PINLESS MOISTURE METER

Quick and easy detection of the moisture content in building materials and hidden moisture due to water damage. Select material type; drywall, masonry, hardwood, or softwood; and the pinless electromagnetic field (EMF) sensor detects moisture content without damage to the surface of the materials.