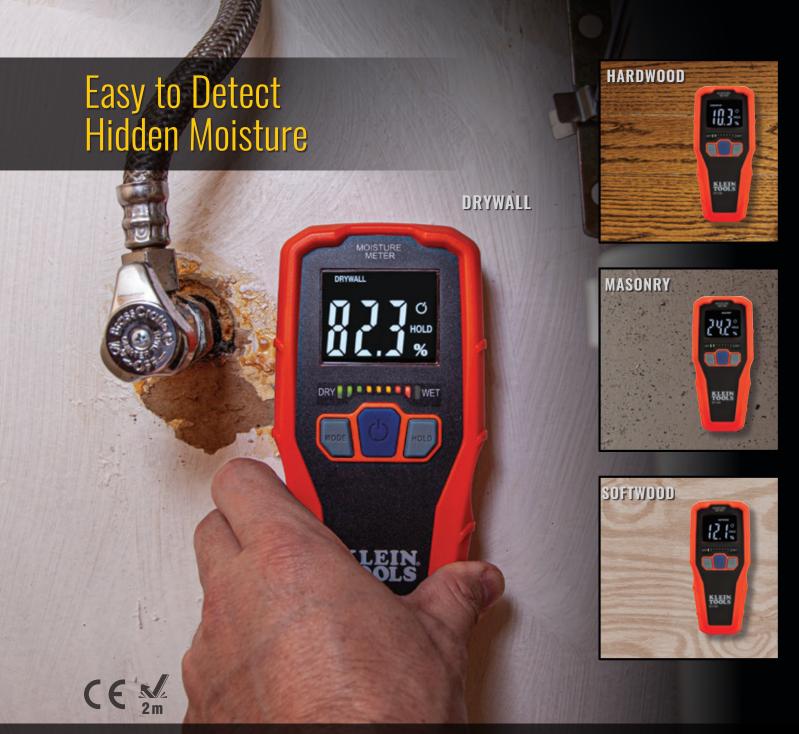

### PINLESS EMF TECHNOLOGY

allows for non-evasive, non-destructive detection of moisture content in building materials and for water damage in the home.

- Detect and measure moisture content up to <sup>3</sup>/<sub>4</sub>" (19 mm) deep in materials
- Audible and visual alarms for moisture detection
- Select material type with mode button: drywall, masonry, hardwood, or softwood
- Auto-power off after 10 minutes of no usage to conserve battery life

Easy to detect moisture - measure any dry area, then compare test area to confirm moisture content.

#### **ET140** PINLESS MOISTURE METER

Quick and easy detection of the moisture content in building materials and hidden moisture due to water damage. Select material type; drywall, masonry, hardwood, or softwood; and the pinless electromagnetic field (EMF) sensor detects moisture content without damage to the surface of the materials.