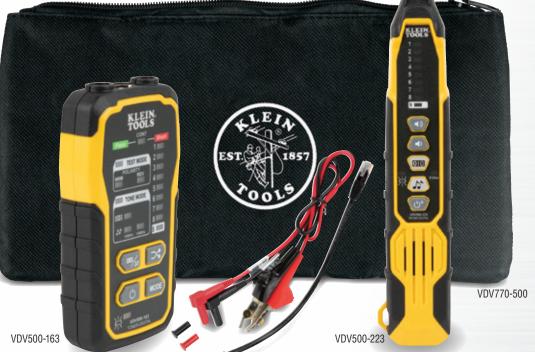

Digital Tone and Probe Kit (VDV500-920) Includes:

- (1) Digital Tone Generator
- (1) Digital Tone Generator Leads
- (1) Digital Tracing Probe (1) Zipper Pouch

#### Digital Tone Generator (VDV500-163)

- Premium tone generator with 3 distinct tone cadences
- Rugged Angled Bed of Nails (ABN) clips securely attach to wires
- Tests for continuity and polarity with response displayed on clearly labeled, easy-to-read LEDs
- RJ45 port to test RJ45, RJ11, and RJ12 data cables

#### Digital Tracing Probe (VDV500-223)

- **Responsive probe** with durable non-metallic, replaceable conductive tip (VDV999-070)
- Trace and locate cables on an active network
- Work light on probe tip for use in dark spaces
- Features headphone jack (3.5 mm) for noisy environments (headphones not included)
- 60Hz filter for accurate tracing

| Cat. No.                                                  | UPC 0-92644+ | Description                                 | Batteries |
|-----------------------------------------------------------|--------------|---------------------------------------------|-----------|
| VDV500-920                                                | 58387-2      | Digital Tone and Probe Kit                  | 8X AAA    |
| VDV500-163                                                | 58389-6      | Digital Tone Generator (Sold Separately)    | 4X AAA    |
| VDV500-223                                                | 58388-9      | Digital Tracing Probe (Sold Separately)     | 4X AAA    |
| Accessories and Replacement Parts                         |              |                                             |           |
| VDV770-500                                                | 58349-0      | Zipper Pouch for Digital Tone and Probe Kit |           |
| VDV999-070                                                | 58349-0      | Replacement Tip for Digital Probe           |           |
| VDV999-920                                                | 58397-1      | Replacement Leads for Digital Tone Generato | or        |
| ▲ Visit www.kleintools.com for warnings and instructions. |              |                                             |           |