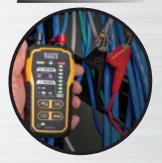

#### Digital Tracing Probe (VDV500-223)

- **Responsive probe** with durable non-metallic, replaceable conductive tip (VDV999-070)
- Trace and locate cables on an active network
- Work light on probe tip for use in dark spaces
- Features headphone jack (3.5 mm) for noisy environments (headphones not included)
- 60Hz filter for accurate tracing