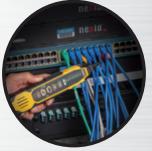

# DIGITAL TONE AND PROBE KIT

Tone and Trace Wires On An Active Network

KLEIN

010

KLEIN

## **DIGITAL TONE AND PROBE KIT**

Trace and locate network cables more effectively within bundles, at switches, patch panels or termination blocks. The Klein Tools Digital Tone and Probe Kit offers digital and analog signaling all in one toner and probe. Designed with powerful cable tracing and locations technology for any work environment. Use the digital mode to trace and locate data cables on active networks. Use the analog mode to isolate individual wire pairs and trace voice, data, video and audio cables.