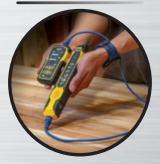

#### TEST FOR CONTINUITY AND POLARITY

MAP WIRES TO Check Pin-to-Pin Connections

VDV999-920

#### Digital Tone Generator (VDV500-163)

- Premium tone generator with 3 distinct tone cadences
- Rugged Angled Bed of Nails (ABN) clips securely attach to wires
- Tests for continuity and polarity with response displayed on clearly labeled, easy-to-read LEDs
- RJ45 port to test RJ45, RJ11, and RJ12 data cables