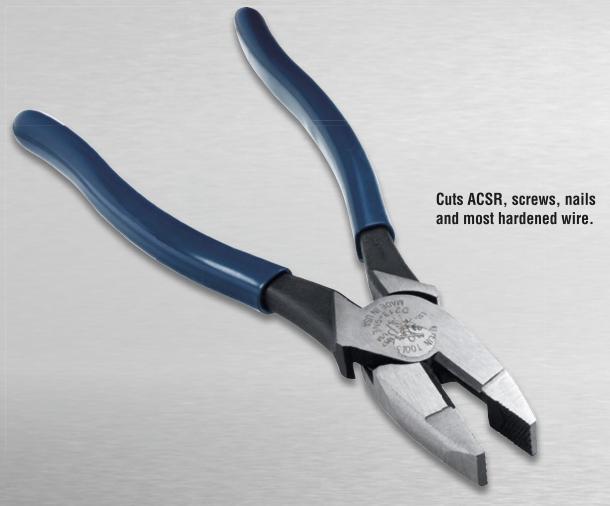

## 9 in. High-Leverage Side-Cutting Pliers

- High-leverage design. Rivet is closer to the cutting edge for 46% greater cutting and gripping power than other plier designs.
- Streamlined design with sure-gripping, cross-hatched knurled jaws.

| Cat. No. | Length           | Jaw Length     | Handle Color | Weight (lbs.) |
|----------|------------------|----------------|--------------|---------------|
| D248-8   | 8-1/16" (205 mm) | 13/16" (21 mm) | red          | .60           |