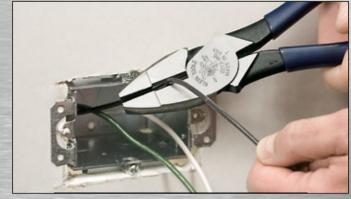

## 9 in. High-Leverage Side-Cutting Pliers

- High-leverage design. Rivet is closer to the cutting edge for 46% greater cutting and gripping power than other plier designs.
- Streamlined design with sure-gripping, cross-hatched knurled jaws.

| Cat. No. | Length           | Jaw Length     | Handle Color | Weight (lbs.) |
|----------|------------------|----------------|--------------|---------------|
| D248-8   | 8-1/16" (205 mm) | 13/16" (21 mm) | red          | .60           |