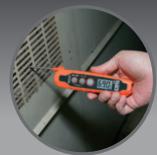

## ELECTRICAL TEST KITS

Best-Sellers in Convenient Value Kits

CL320KIT

**HVAC KIT** 

- . CL320 HVAC Clamp Meter is an Auto-Ranging, TRMS digital clamp meter that measures 400A AC, DC Microamps, and Temperature. It comes with test leads with CAT III/CAT IV safety caps, and a K-Type thermocouple probe.
- IR07 is a dual IR (infrared) and probe thermometer that measures temperature from -40 to 572°F (-40 to 300°C). The IR probe accurately measures surface temperature with a distance to spot ratio of 8:1. The probe measures air and liquid temperature. Calculates differential temperature (T1-T2).
- NCVT-3P Dual Range Non-contact Voltage Tester with Flashlight detects low and standard voltage from 12 to 1000 V AC or 70 to 1000V AC for a broad range of applications.
- · Includes all required batteries, manuals, and a pouch.