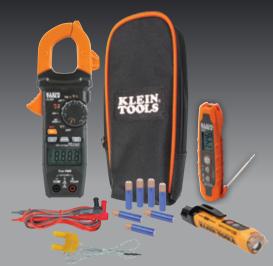

## ELECTRICAL TEST KITS

Best-Sellers in Convenient Value Kits

CL320KIT

**HVAC KIT** 

- . CL320 HVAC Clamp Meter is an Auto-Ranging, TRMS digital clamp meter that measures 400A AC, DC Microamps, and Temperature. It comes with test leads with CAT III/CAT IV safety caps, and a K-Type thermocouple probe.
- IR07 is a dual IR (infrared) and probe thermometer that measures temperature from -40 to 572°F (-40 to 300°C). The IR probe accurately measures surface temperature with a distance to spot ratio of 8:1. The probe measures air and liquid temperature. Calculates differential temperature (T1-T2).
- NCVT-3P Dual Range Non-contact Voltage Tester with Flashlight detects low and standard voltage from 12 to 1000 V AC or 70 to 1000V AC for a broad range of applications.
- · Includes all required batteries, manuals, and a pouch.