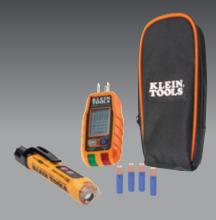

PREMIUM ELECTRICAL TEST KIT

• RT250 is an electrical receptacle tester with LCD that identifies common wiring faults on North American 120V outlets. The LCD displays the voltage, identifies the wiring fault, and the time required to trip a GFCI

- NCVT-3P Dual Range Non-contact Voltage Tester with Flashlight detects low and standard voltage from 12 to 1000 V AC or 70 to 1000V AC for a broad range of applications. CAT IV CE 1000V CE 1P67
- Includes all required batteries, manuals, and a pouch.