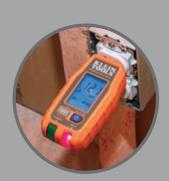

PREMIUM ELECTRICAL TEST KIT

• RT250 is an electrical receptacle tester with LCD that identifies common wiring faults on North American 120V outlets. The LCD displays the voltage, identifies the wiring fault, and the time required to trip a GFCI