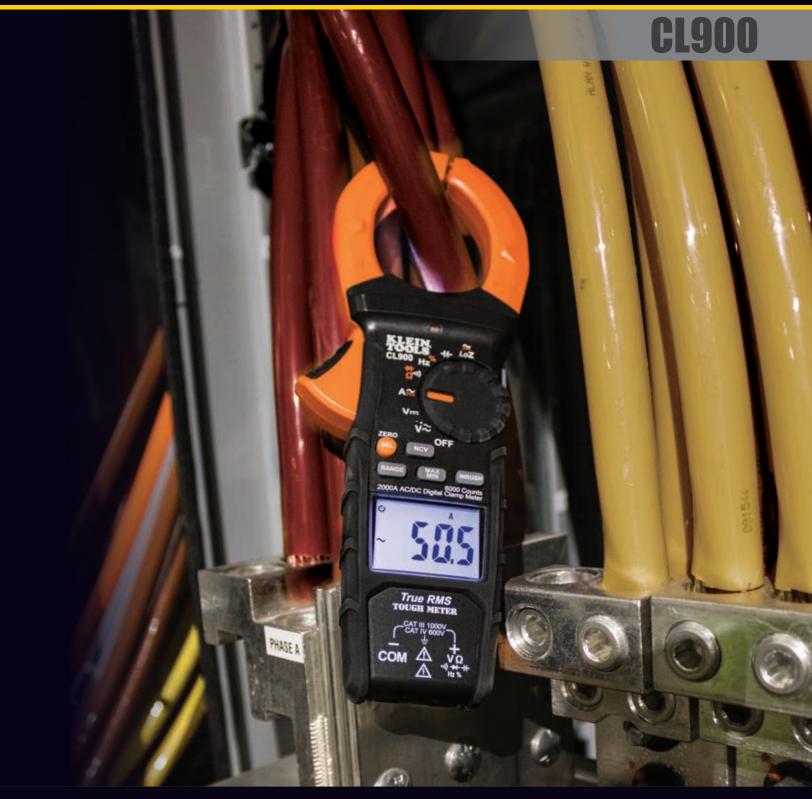

## 2000A AC/DC DIGITAL CLAMP METER

-Non-Contact

The CL900 is an auto-ranging, true root mean square (TRMS) digital clamp meter that measures AC/DC current via the clamp and measures AC/DC voltage, resistance, continuity, frequency, duty-cycle, capacitance, and tests diodes via test-leads. It features a Low Impedance (LoZ) mode for identifying and eliminating ghost or stray voltages, and has a dedicated mode for capturing Inrush Current.