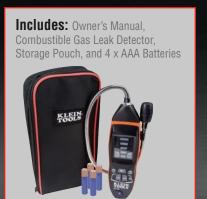

#### COMBUSTIBLE GAS LEAK DETECTOR

# ET120

The **ET120** is an easy-to-use tester that provides audible and visual alarms in the presence of methane, propane and other combustible gases at concentrations as low as 50 ppm making it the perfect choice for HVAC professionals.

- Detection range:
  50 to 10,000 ppm\*
  (\*based on Methane)
- 5- Red LED's (Visual) and 85 db audible alerts that increase with gas concentration
- Automatic zero-point calibration at power-up
- Two levels of detection:
   High (~50 to 1,000 ppm)
   and Low (~1,000 to 10,000 ppm)
   sensitivity
- Electrochemical sensor with up to 7 years life
- 18" flexible gooseneck expands sensor's reach
- Over-molded body for comfortable grip
- Auto-power off after 10 minutes of non-usage conserves battery life

## COMBUSTIBLE GAS LEAK DETECTOR

## ET 120

rieight is of meter, not including gooseneck

See our complete line of Test & Measure and HVAC products