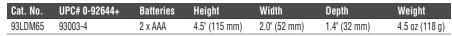

### LASER DISTANCE MEASURER

The Klein Tools 93LDM65 Laser Distance Measurer easily measures up to 98' (30m) with an accuracy of +/- 1/16" (1.6 mm) as well as calculates distance, area, perimeter and volume using direct and Pythagoras measurements. It provides both imperial and metric readings and takes single, continuous (Max/Min) and cumulative measurements.