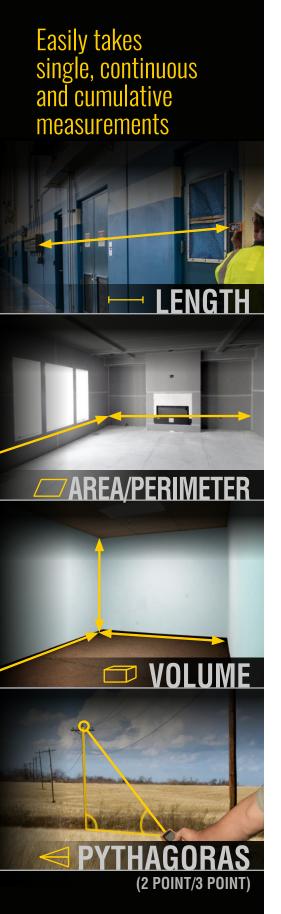

# **Easy Measurements**

- LengthArea/Perimeter
- Volume
  Pythagoras
- Continuous (Max/Min)

(30 m)

**Excellent** Accuracy

±1/16"

(1.6 mm)

### LASER DISTANCE MEASURER

The Klein Tools 93LDM65 Laser Distance Measurer easily measures up to 98' (30m) with an accuracy of +/- 1/16" (1.6 mm) as well as calculates distance, area, perimeter and volume using direct and Pythagoras measurements. It provides both imperial and metric readings and takes single, continuous (Max/Min) and cumulative measurements.

#### **Measurement options**

- ⊢ Length
- Area/Perimeter
- ☐ Volume
- Pythagoras 2-Point
- Pythagoras 3-Point