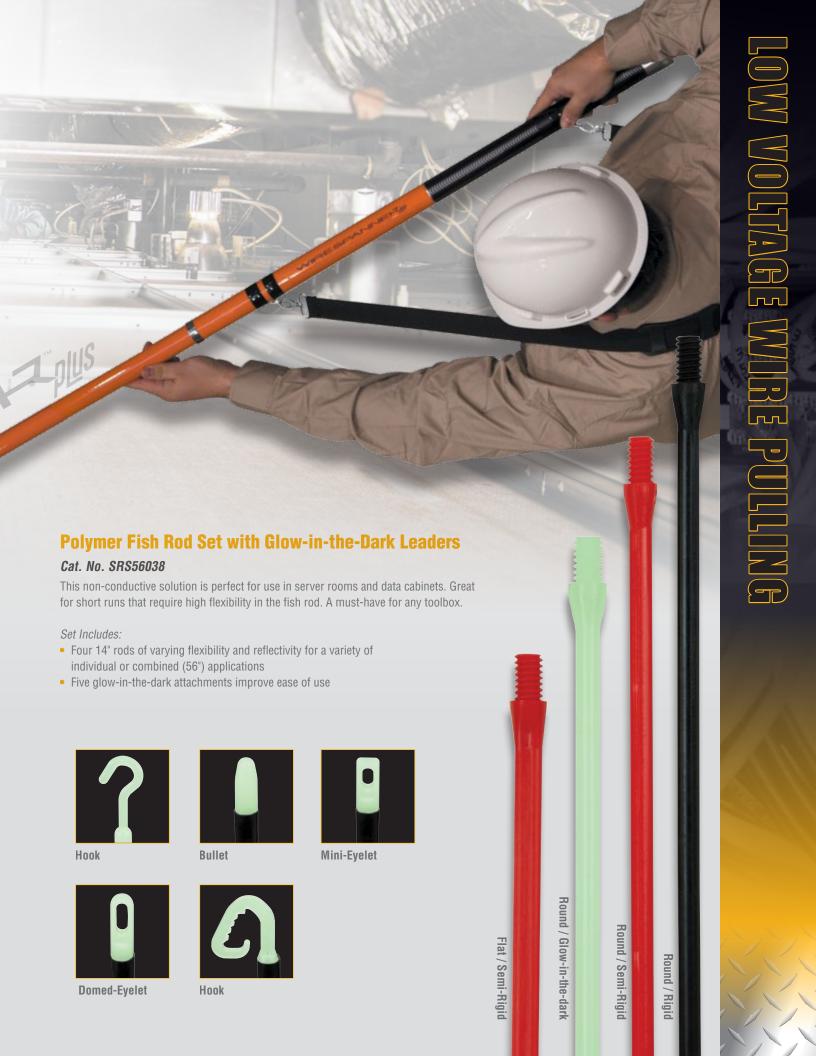

## WIRESPANNER™plus - Telescopic Pole 18'

## Cat. No. SRS56036

When speed counts, look no further. This tool extends to 18' in 10 seconds! Easily retrieve cable from a distance without needing an extra pair of hands to shorten installation time.

## Features

- Large hook attachment pulls multiple wires easily
- · Friction-twist lock design stays locked in place
- · Lightweight resin slides easily over obstructions
- Compact design retracts to 32" for easy storage