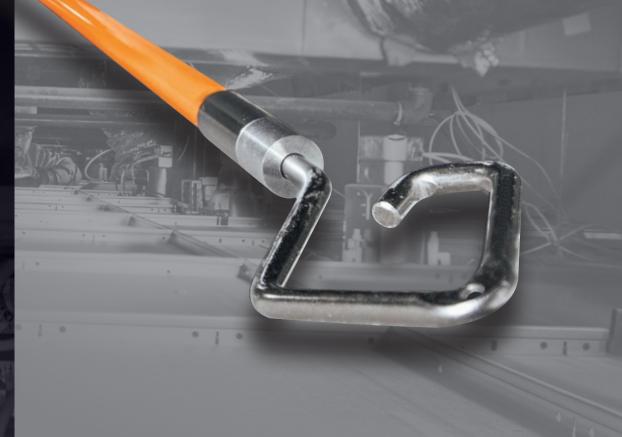

## Features

- Large hook attachment pulls multiple wires easily
- · Friction-twist lock design stays locked in place
- · Lightweight resin slides easily over obstructions
- Compact design retracts to 32" for easy storage