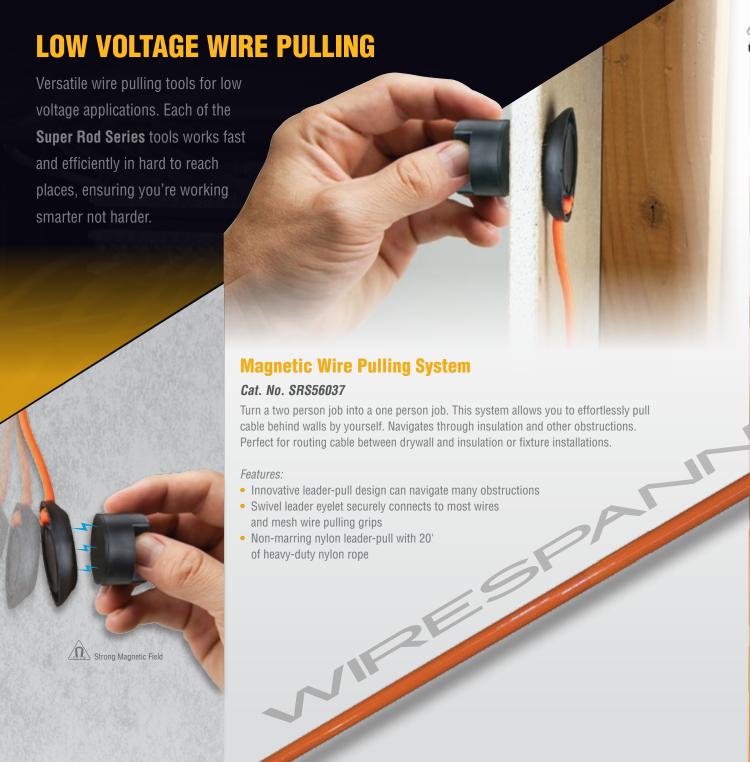

## WIRESPANNER™plus - Telescopic Pole 18'

## Cat. No. SRS56036

When speed counts, look no further. This tool extends to 18' in 10 seconds! Easily retrieve cable from a distance without needing an extra pair of hands to shorten installation time.

## Features

- Large hook attachment pulls multiple wires easily
- · Friction-twist lock design stays locked in place
- · Lightweight resin slides easily over obstructions
- Compact design retracts to 32" for easy storage



32" Retracted







| Cat. No.0-92644+DescriptionSRS5603656036-1WIRESPANNER™ plus - Telescopic Pole 18'SRS5603756037-8Magnetic Wire Pulling SystemSRS5603856038-5Polymer Figh Rod Set with Glow-in-the-Dark Leaders |          | UPC      |                                                     |
|------------------------------