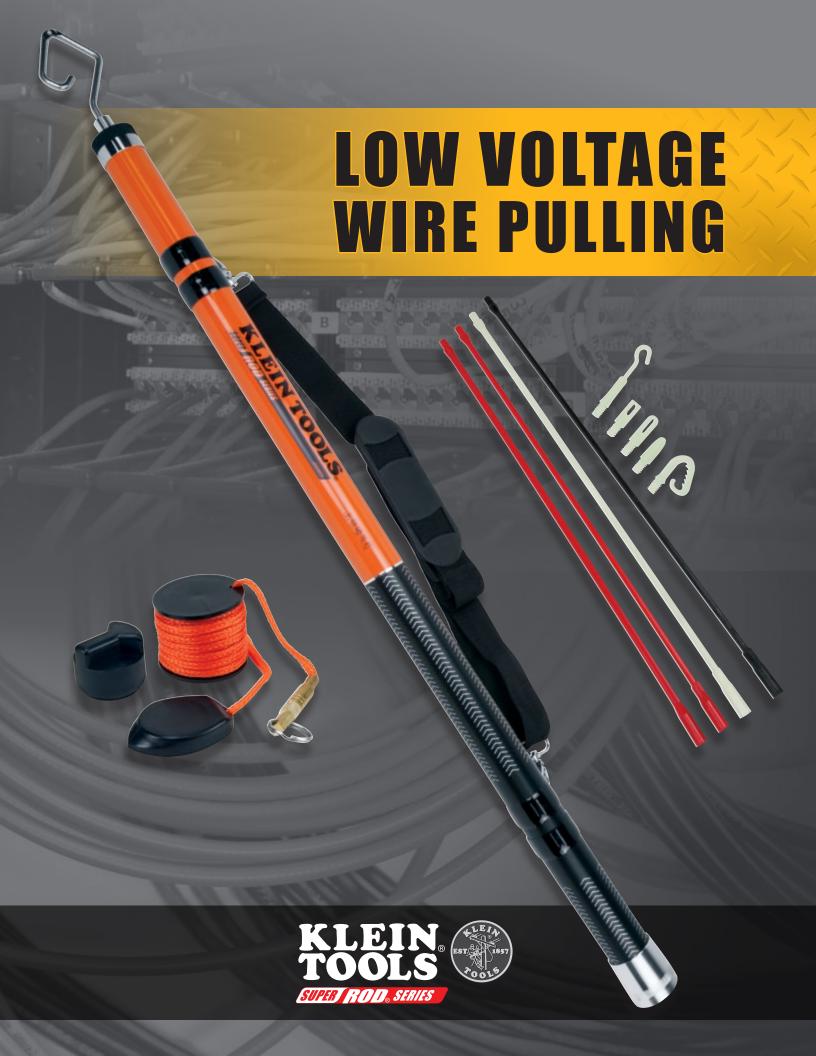

## WIRESPANNER™plus - Telescopic Pole 18'

## Cat. No. SRS56036

When speed counts, look no further. This tool extends to 18' in 10 seconds! Easily retrieve cable from a distance without needing an extra pair of hands to shorten installation time.

## Features

- Large hook attachment pulls multiple wires easily
- · Friction-twist lock design stays locked in place
- · Lightweight resin slides easily over obstructions
- Compact design retracts to 32" for easy storage