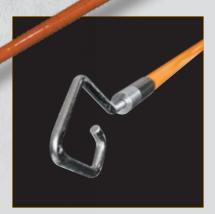

## Features

- Large hook attachment pulls multiple wires easily
- · Friction-twist lock design stays locked in place
- · Lightweight resin slides easily over obstructions
- Compact design retracts to 32" for easy storage