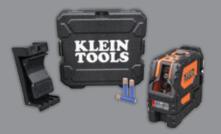

#### INCLUDES:

- Laser Level
- 360° Magnetic Mounting Bracket
- Clamp-on Wall Adapter
- 3x AA Batteries
- Hard Plastic Carrying Case