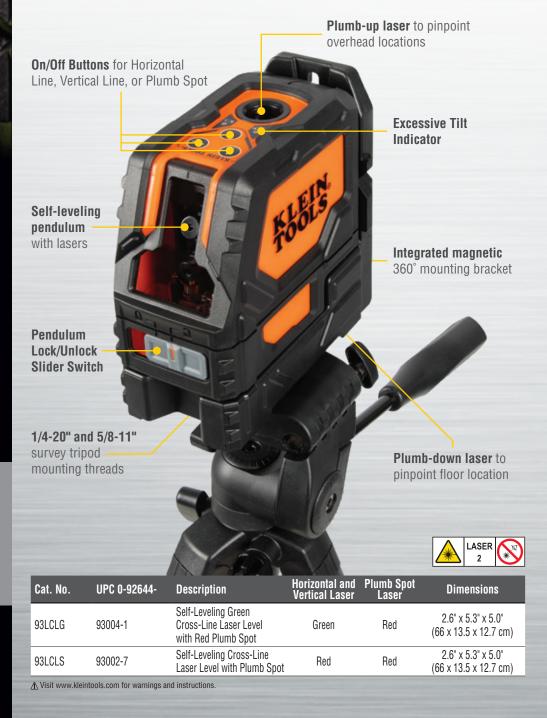

## **SELF-LEVELING CROSS-LINE LASER LEVELS**

The Klein Tools Self-Leveling Cross-Line Laser Levels are high-performance laser leveling and alignment tools for professionals. These levels provide a reliable pendulum self-leveling system with clear, bright green or red laser level lines and a 90-degree vertical plumb spot. Equipped with an integrated magnetic mount that rotates 360-degrees and an additional clamp-on wall adapter for ceiling grids, Klein's cross-line levels enable a multitude of alignment and layout applications.