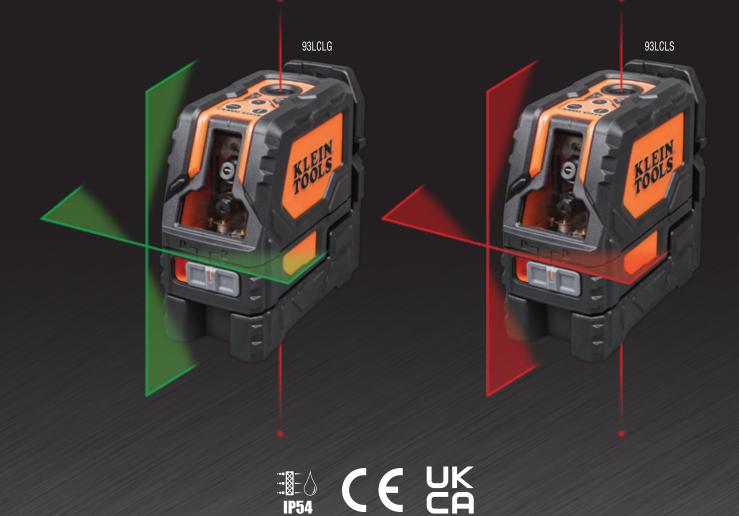

# Self-Leveling CROSS-LINE Laser Levels High-Performance Alignment and Layout Tools

## Self-leveling, easy-to-read HORIZONTAL & VERTICAL laser lines

## **SELF-LEVELING CROSS-LINE LASER LEVELS**

The Klein Tools Self-Leveling Cross-Line Laser Levels are high-performance laser leveling and alignment tools for professionals. These levels provide a reliable pendulum self-leveling system with clear, bright green or red laser level lines and a 90-degree vertical plumb spot. Equipped with an integrated magnetic mount that rotates 360-degrees and an additional clamp-on wall adapter for ceiling grids, Klein's cross-line levels enable a multitude of alignment and layout applications.