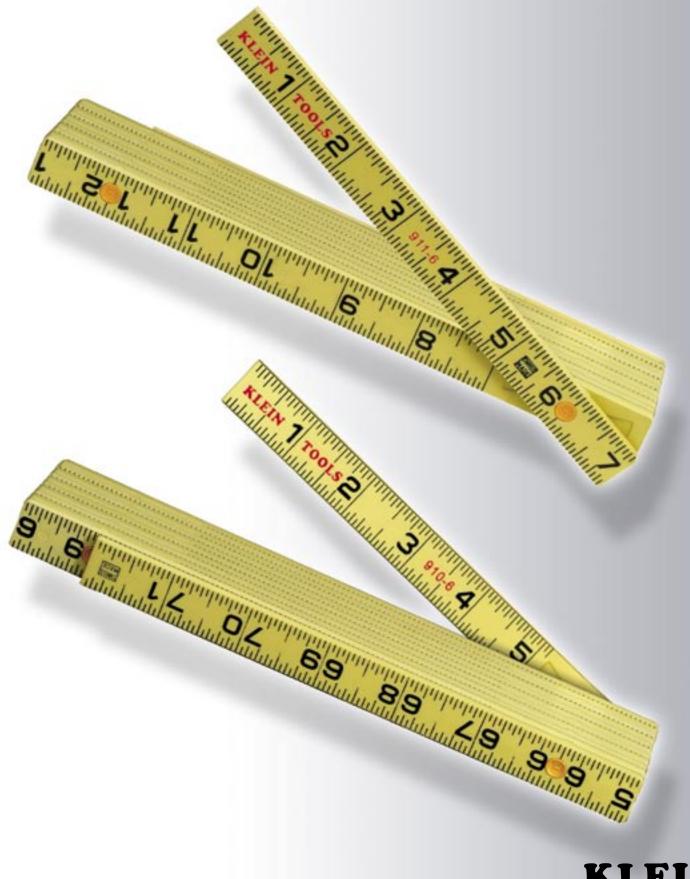

### **Two Fiberglass Folding Rules Built To Last** Built to withstand the rigors of the worksite, Klein Fiberglass Folding Rules really measure up. These 6' flexible folding rules are constructed of tough nylon reinforced with glass fibers for durability and resistance to weather, abrasion, and most chemicals. **Features** Engraved on both sides and both edges, graduations to 1/16ths. Easy-to-read black boldface markings on yellow, with red stud center markings every 16 inches. Waterproof - will not warp or peel in wet weather. monominitation Positive locking joints for 90° and 180° angles and stainless steel spring hinges for added strength. Washable - dirt, mud and concrete wash off easily. Constructed of tough, flexible nylon. 6-foot inside flat-reading rule. S О A WARNINGS: Always wear approved eye protection.

#### **Ordering Information**

|      | Cat. No. | UPC No.<br>0-92644+ | Description                      | Reading | Length      |
|------|----------|---------------------|----------------------------------|---------|-------------|
| NEW! | 910-6    | 86311-0             | Fiberglass Folding Rule          | inside  | 6' (183 cm) |
| NEW! | 911-6    | 86312-7             | Fiberglass Folding Rule          | outside | 6' (183 cm) |
|      | 900-6    | 86300-4             | Wood Folding Rule                | inside  | 6' (183 cm) |
|      | 901-6    | 86305-9             | Wood Folding Rule                | outside | 6' (183 cm) |
|      | 905-6    | 86310-3             | Wood Folding Rule with Extension | outside | 6' (183 cm) |

#### KLEIN TOOLS For Professionals...Since 1857° Chicago, IL 60659-9033 www.kleintools.com

MKT020504

Available in outside reading Cat. No. 911-6.