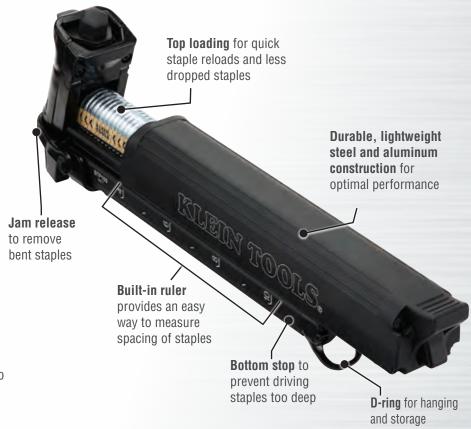

## **UTILITY STAPLE STARTER**

Designed to hold and dispense utility staples to install ground wire to utility poles. Use the stapler to get the staple started on the pole quickly and safely.

#### SAFELY START STAPLES WITH NO DROPS AND A SAFER JOBSITE

- Heavy-duty, staple starter designed for utility applications
- Staple holder automatically loads the next staple to finish the job faster
- Holds up to 35-40 staples enough to finish one pole installation

### **COLLATED STAPLES FOR QUICK, EFFICIENT INSTALLATION**

- Staples feature a hybrid design that fits all ground wire sizes and ground molding reducing the number of staples needed to carry
- Staples collated into packs of 15 to minimize loading time
- Steel construction for durability
- Total case size of 480 staples