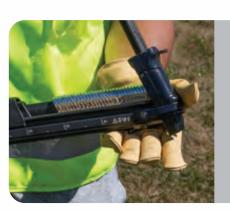

A safe, fast way to install ground wire on utility poles

NO MORE.

Dropped staples

**Hurt fingers** 

Punctured gloves

KLEIN EST LABOR TOOLS

## **UTILITY STAPLE STARTER**

Designed to hold and dispense utility staples to install ground wire to utility poles. Use the stapler to get the staple started on the pole quickly and safely.