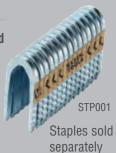

### **COLLATED STAPLES FOR QUICK, EFFICIENT INSTALLATION**

- Staples feature a hybrid design that fits all ground wire sizes and ground molding reducing the number of staples needed to carry
- Staples collated into packs of 15 to minimize loading time
- Steel construction for durability
- Total case size of 480 staples

 $\frac{\text{For Professionals}}{\text{SINCE } 1857}^{\text{m}}$ 

| Cat. No. | UPC 0-92644+ | Description               |
|----------|--------------|---------------------------|
| STP100   | 61011-0      | Utility Stapler           |
| STP001   | 61012-7      | Utility Staples, Collated |