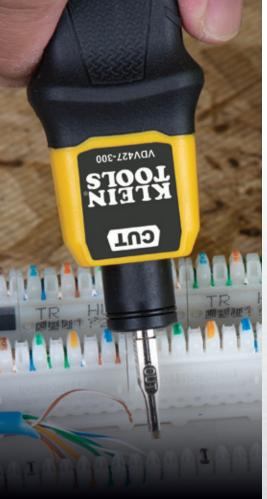

### PUNCH CABLES INTO 66/110 PANELS AND BLOCKS

#### IMPACT PUNCHDOWN TOOL

Terminate and cut wire in one step with the MIM (metal injection molding) precision ground combination 66/110 blade. The tool features the traditional punchdown-style form with a cushioned, non-slip handle.