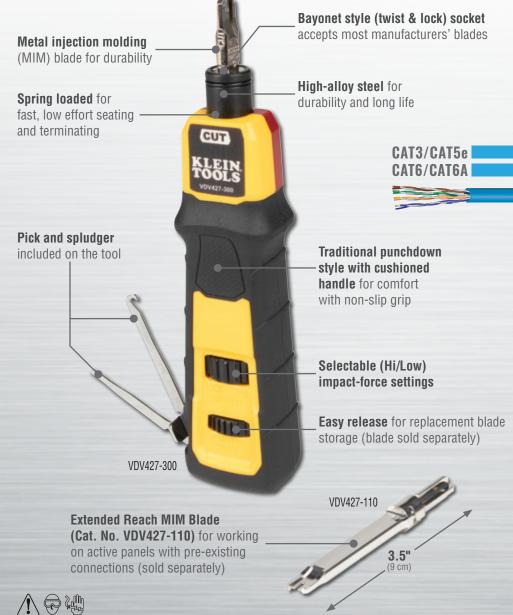

# TERMINATE AND CUT WIRES IN ONE STEP

#### IMPACT PUNCHDOWN TOOL

Terminate and cut wire in one step with the MIM (metal injection molding) precision ground combination 66/110 blade. The tool features the traditional punchdown-style form with a cushioned, non-slip handle.