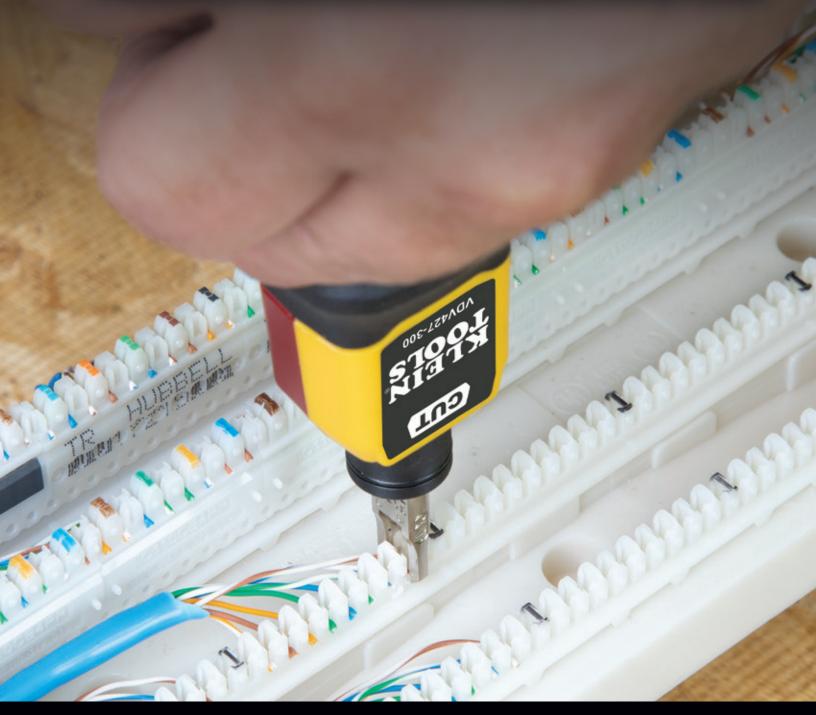

### PUNCH CABLES INTO 66/110 PANELS AND BLOCKS

#### IMPACT PUNCHDOWN TOOL

Terminate and cut wire in one step with the MIM (metal injection molding) precision ground combination 66/110 blade. The tool features the traditional punchdown-style form with a cushioned, non-slip handle.