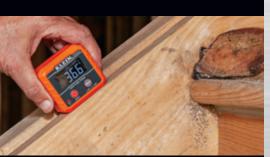

## **DIGITAL ANGLE GAUGE & LEVEL 935DAG**

The Klein Tools Digital Angle Gauge and Level can measure or set angles, check relative angles, or can be used as a digital level. The strong magnetic base attaches to ferromagnetic surfaces such as conduit. Along with dual measurement ranges of 0-90° and 0-180°, this tool has a high visibility reverse contrast display for easy viewing.