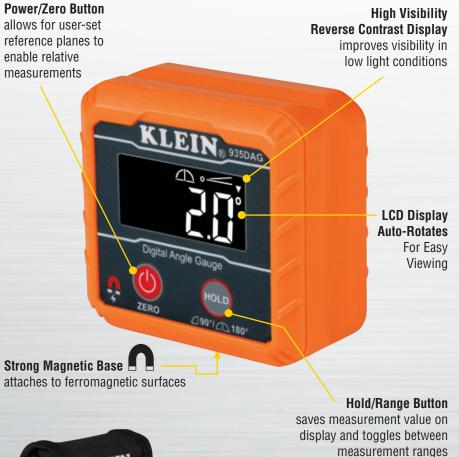

## **DIGITAL ANGLE GAUGE & LEVEL 935DAG**

The Klein Tools Digital Angle Gauge and Level can measure or set angles, check relative angles, or can be used as a digital level. The strong magnetic base attaches to ferromagnetic surfaces such as conduit. Along with dual measurement ranges of 0-90° and 0-180°, this tool has a high visibility reverse contrast display for easy viewing.

**LCD Display Auto-Rotates For Easy Viewing** 

## DIGITAL ANGLE GAUGE & LEVEL

935DAG

**0-180° Range** is useful when accounting for kickback in pipe bending applications when bending to  $\geq 90^{\circ}$ .

0-90° & 0-180° Measurement Ranges facilitate multiple and diverse applications for electrical, plumbing, HVAC, carpentry and more.