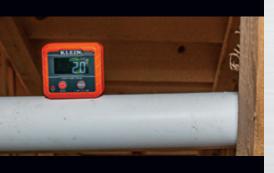

## **DIGITAL ANGLE GAUGE & LEVEL 935DAG**

The Klein Tools Digital Angle Gauge and Level can measure or set angles, check relative angles, or can be used as a digital level. The strong magnetic base attaches to ferromagnetic surfaces such as conduit. Along with dual measurement ranges of 0-90° and 0-180°, this tool has a high visibility reverse contrast display for easy viewing.