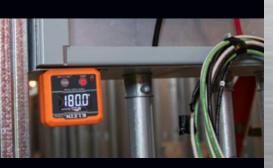

## **DIGITAL ANGLE GAUGE & LEVEL 935DAG**

The Klein Tools Digital Angle Gauge and Level can measure or set angles, check relative angles, or can be used as a digital level. The strong magnetic base attaches to ferromagnetic surfaces such as conduit. Along with dual measurement ranges of 0-90° and 0-180°, this tool has a high visibility reverse contrast display for easy viewing.

## DIGITAL ANGLE GAUGE & LEVEL

935DAG

**0-180° Range** is useful when accounting for kickback in pipe bending applications when bending to  $\geq 90^{\circ}$ .

0-90° & 0-180° Measurement Ranges facilitate multiple and diverse applications for electrical, plumbing, HVAC, carpentry and more.