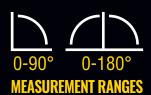

## DIGITAL ANGLE GAUGE & LEVEL

935DAG

**0-180° Range** is useful when accounting for kickback in pipe bending applications when bending to  $\geq 90^{\circ}$ .

0-90° & 0-180° Measurement Ranges facilitate multiple and diverse applications for electrical, plumbing, HVAC, carpentry and more.