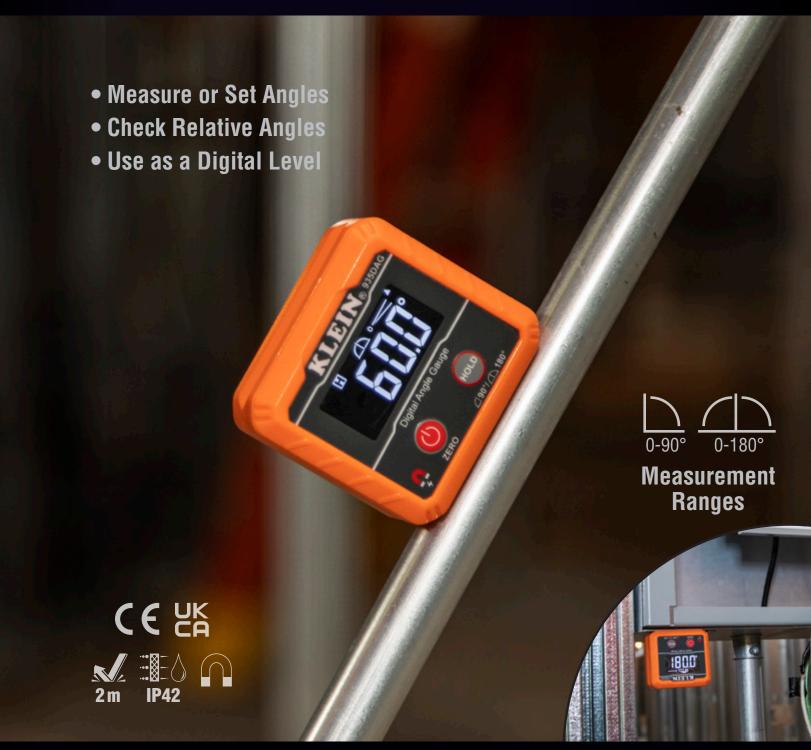

## DIGITAL ANGLE GAUGE & LEVEL

935DAG

**0-180° Range** is useful when accounting for kickback in pipe bending applications when bending to  $\geq 90^{\circ}$ .

0-90° & 0-180° Measurement Ranges facilitate multiple and diverse applications for electrical, plumbing, HVAC, carpentry and more.

## **DIGITAL ANGLE GAUGE & LEVEL 935DAG**

The Klein Tools Digital Angle Gauge and Level can measure or set angles, check relative angles, or can be used as a digital level. The strong magnetic base attaches to ferromagnetic surfaces such as conduit. Along with dual measurement ranges of 0-90° and 0-180°, this tool has a high visibility reverse contrast display for easy viewing.