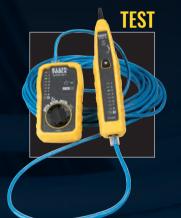

## **TONE & PROBE TEST & TRACE KIT**

The easy-to-use tone generator traces wire when used with the included probe.

- Responsive Probe with durable, non-metallic, conductive tip
- Toner and Probe together perform pin to pin wire map test
- Alligator Clips to tone unterminated wires
- RJ45 to RJ45 test cable
- Work Light on probe tip for use in dark spaces
- Additional Replacement Test Cables available (VDV770-855)
- Headphone Jack for noisy environments (headphones not included)
- Adjustable **Volume Control** AAA Batteries