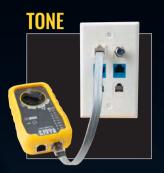

## **SIMPLE** Toning and Tracing of Non-Energized Wire

TRACE

## **TONE & PROBE TEST & TRACE KIT**

The easy-to-use tone generator traces wire when used with the included probe.

- Responsive Probe with durable, non-metallic, conductive tip
- Toner and Probe together perform pin to pin wire map test
- Alligator Clips to tone unterminated wires
- RJ45 to RJ45 test cable
- Work Light on probe tip for use in dark spaces
- Additional Replacement Test Cables available (VDV770-855)
- Headphone Jack for noisy environments (headphones not included)
- Adjustable **Volume Control** AAA Batteries