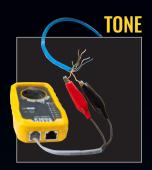

## **TONE & PROBE TEST & TRACE KIT**

The easy-to-use tone generator traces wire when used with the included probe.

- Responsive Probe with durable, non-metallic, conductive tip
- Toner and Probe together perform pin to pin wire map test
- Alligator Clips to tone unterminated wires
- RJ45 to RJ45 test cable
- Work Light on probe tip for use in dark spaces
- Additional Replacement Test Cables available (VDV770-855)
- Headphone Jack for noisy environments (headphones not included)
- Adjustable **Volume Control** AAA Batteries

included

Cat. No.

KLEIN \* 2

CS

CE UPC# 0-92644+ Description **Batteries** Dimensions Tone: 4.25" x 2.5" (11 cm x 6.4 cm) Probe: 4X AAA included Tone & Probe VDV500-705 58294-3 Test & Trace Kit 10.6" x 6.9" (27 cm x 17.5 cm) **Replacement Part** VDV770-855 58353-7 Replacement Cables: includes Alligator Clips to RJ11 Plug; RJ45 to RJ45