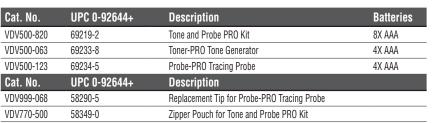

# VOICE DATA VIDEO TONE AND PROBE PRO KIT

#### Probe-PRO (VDV500-123)

Toner-PRO (VDV500-063)

### Tone and Probe PRO Kit

This kit includes a professional grade tone generator and tracing probe for non-active networks.

Includes a custom, padded, divided, zipper pouch for convenient storage (VDV770-500).

#### Toner-PRO (VDV500-063)

VDV500-063

- Premium tone generator with 5 distinct tone cadences
- Rugged Angled Bed of Nails (ABN) clips securely attach to wires
- Tests for continuity and polarity with response displayed on clearly labeled, easy-to-read LEDs
- **RJ11 plug** easily connects to telephone or RJ45 data jacks to tone individual conductors or wire pairs

Probe-PRO (VDV500-123)

VDV500-123

• **Responsive probe** with durable non-metallic, replaceable conductive tip (VDV999-068) Э

VDV770-500

۵

- **Traces non-active wiring** when used with Toner-PRO Tone Generator
- Work light on probe tip for use in dark spaces
- Features headphone jack (3.5 mm) for noisy environments (headphones not included)
- Terminal block on probe to confirm the toned pair has been located