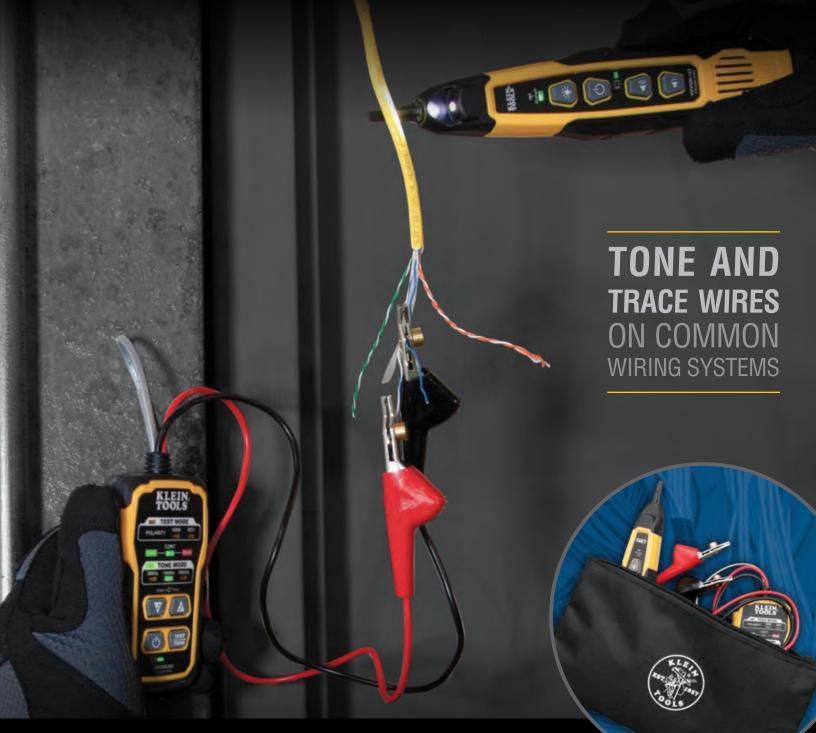

### Tone and Probe PRO Kit

This kit includes a professional grade tone generator and tracing probe for non-active networks.

Includes a custom, padded, divided, zipper pouch for convenient storage (VDV770-500).

#### Toner-PRO (VDV500-063)

VDV500-063

- Premium tone generator with 5 distinct tone cadences
- Rugged Angled Bed of Nails (ABN) clips securely attach to wires
- Tests for continuity and polarity with response displayed on clearly labeled, easy-to-read LEDs
- **RJ11 plug** easily connects to telephone or RJ45 data jacks to tone individual conductors or wire pairs

Probe-PRO (VDV500-123)

VDV500-123

• **Responsive probe** with durable non-metallic, replaceable conductive tip (VDV999-068) Э

VDV770-500

۵

- **Traces non-active wiring** when used with Toner-PRO Tone Generator
- Work light on probe tip for use in dark spaces
- Features headphone jack (3.5 mm) for noisy environments (headphones not included)
- Terminal block on probe to confirm the toned pair has been located