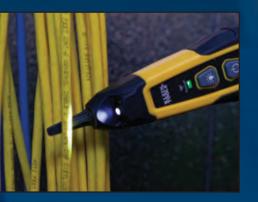

Probe-PRO (VDV500-123)

VDV500-123

• **Responsive probe** with durable non-metallic, replaceable conductive tip (VDV999-068) Э

VDV770-500

۵

- **Traces non-active wiring** when used with Toner-PRO Tone Generator
- Work light on probe tip for use in dark spaces
- Features headphone jack (3.5 mm) for noisy environments (headphones not included)
- Terminal block on probe to confirm the toned pair has been located