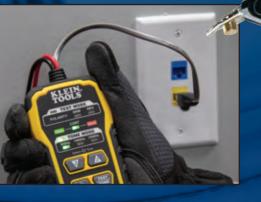

#### Toner-PRO (VDV500-063)

VDV500-063

- Premium tone generator with 5 distinct tone cadences
- Rugged Angled Bed of Nails (ABN) clips securely attach to wires
- Tests for continuity and polarity with response displayed on clearly labeled, easy-to-read LEDs
- **RJ11 plug** easily connects to telephone or RJ45 data jacks to tone individual conductors or wire pairs