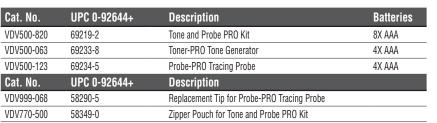

# VOICE DATA VIDEO TONE AND PROBE PRO KIT

### Probe-PRO (VDV500-123)

Toner-PRO (VDV500-063)

### Tone and Probe PRO Kit

This kit includes a professional grade tone generator and tracing probe for non-active networks.

Includes a custom, padded, divided, zipper pouch for convenient storage (VDV770-500).

#### Toner-PRO (VDV500-063)

VDV500-063

- Premium tone generator with 5 distinct tone cadences
- Rugged Angled Bed of Nails (ABN) clips securely attach to wires
- Tests for continuity and polarity with response displayed on clearly labeled, easy-to-read LEDs
- **RJ11 plug** easily connects to telephone or RJ45 data jacks to tone individual conductors or wire pairs

Probe-PRO (VDV500-123)

VDV500-123

• **Responsive probe** with durable non-metallic, replaceable conductive tip (VDV999-068) Э

VDV770-500

۵

- **Traces non-active wiring** when used with Toner-PRO Tone Generator
- Work light on probe tip for use in dark spaces
- Features headphone jack (3.5 mm) for noisy environments (headphones not included)
- Terminal block on probe to confirm the toned pair has been located