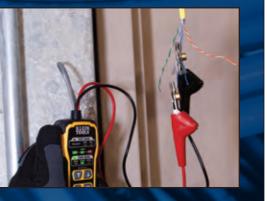

#### Toner-PRO (VDV500-063)

VDV500-063

- Premium tone generator with 5 distinct tone cadences
- Rugged Angled Bed of Nails (ABN) clips securely attach to wires
- Tests for continuity and polarity with response displayed on clearly labeled, easy-to-read LEDs
- **RJ11 plug** easily connects to telephone or RJ45 data jacks to tone individual conductors or wire pairs

Probe-PRO (VDV500-123)

VDV500-123

• **Responsive probe** with durable non-metallic, replaceable conductive tip (VDV999-068) Э

VDV770-500

۵

- **Traces non-active wiring** when used with Toner-PRO Tone Generator
- Work light on probe tip for use in dark spaces
- Features headphone jack (3.5 mm) for noisy environments (headphones not included)
- Terminal block on probe to confirm the toned pair has been located