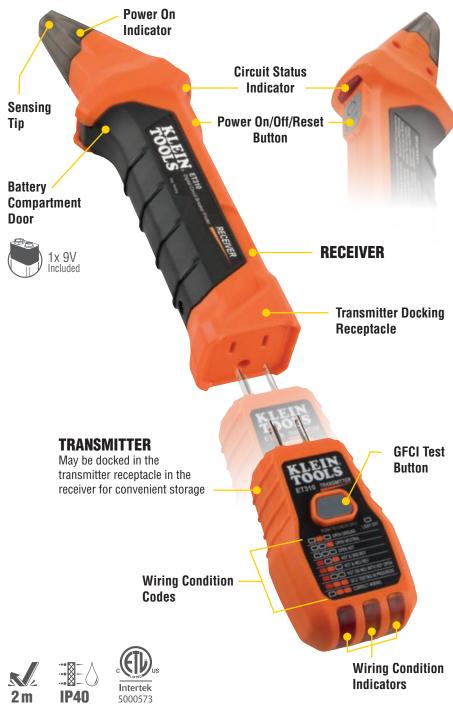

## DIGITAL CIRCUIT BREAKER FINDER

Visual and audible indicators clearly identify correct circuit breaker

KLEIN EST TOOLS

Transmitter incorporates
a GFCI outlet tester
to inspect the wiring
condition at the
electrical outlet and
test GFCI devices

| INDICATORS |  |  | CONDITION INDICATED          |
|------------|--|--|------------------------------|
|            |  |  | Open Ground                  |
|            |  |  | Open Neutral                 |
|            |  |  | Open Hot                     |
|            |  |  | Hot & Ground Reversed        |
|            |  |  | Hot & Neutral Reversed       |
|            |  |  | Hot On Neutral with Hot Open |
|            |  |  | GFCI Testing in Progress     |
|            |  |  | Correct Wiring               |

## DIGITAL CIRCUIT BREAKER FINDER

**ET310** is a digital circuit breaker finder used to locate the correct circuit breaker in a panel to which an electrical outlet or fixture is connected. The transmitter is connected to the electrical outlet or fixture in the circuit while the receiver is used to scan the breakers in the circuit breaker panel. Transmitter includes an integrated GFCI outlet tester.