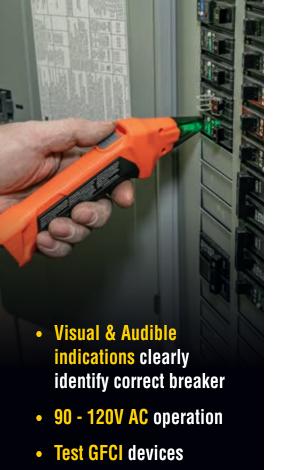

## DIGITAL CIRCUIT BREAKER FINDER

Visual and audible indicators clearly identify correct circuit breaker

KLEIN EST TOOLS

Transmitter incorporates
a GFCI outlet tester
to inspect the wiring
condition at the
electrical outlet and
test GFCI devices

## DIGITAL CIRCUIT BREAKER FINDER

**ET310** is a digital circuit breaker finder used to locate the correct circuit breaker in a panel to which an electrical outlet or fixture is connected. The transmitter is connected to the electrical outlet or fixture in the circuit while the receiver is used to scan the breakers in the circuit breaker panel. Transmitter includes an integrated GFCI outlet tester.