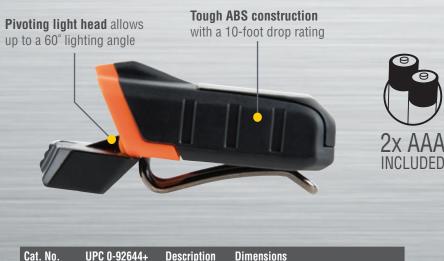

## THE HEAD PIVOTS, DIRECTING THE LIGHT RIGHT WHERE YOU NEED IT.

**Conveniently centered power button** controls the light from high to low to off

**5 LEDs** produce bright, white light

56402

KLEIN TO

**Contoured metal clip** fastens easily onto a brim or visor

 56402-4
 Cap Visor Light
 2.57" x 2.27" x 1.16" (6.5 x 5.8 x 2.9 cm)