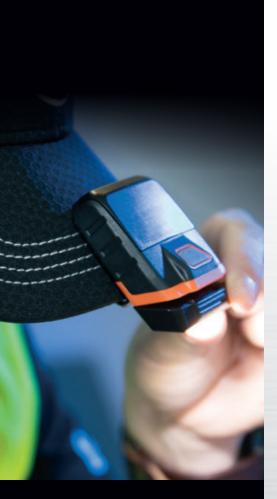

## CAP VISOR LIGHT

When you need a light but not a traditional headlamp and strap, Klein Tools' new Cap Visor Light (56402) allows you to easily add light to any hat or cap. Traditional professional headlamps are designed for hard hats and can be cumbersome when you use them without a hard hat. The metal clip on Klein's new headlamp is contoured to fit securely onto the visor of your cap. Powered by two AAA batteries, this sturdy light also has a pivoting head to direct the five bright LEDs right where you need them.