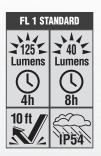

**Conveniently centered power button** controls the light from high to low to off

**5 LEDs** produce bright, white light

56402

KLEIN TO

**Contoured metal clip** fastens easily onto a brim or visor

 56402-4
 Cap Visor Light
 2.57" x 2.27" x 1.16" (6.5 x 5.8 x 2.9 cm)