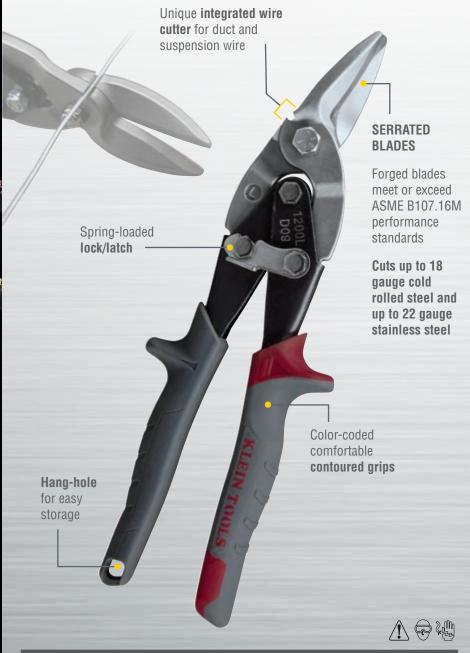

## COLOR-CODED COMFORT GRIPS

CONVENIENT HANG-HOLE FOR EASY STORAGE

SPRING-LOADED LOCK FOR EASY SELF-OPENING ACTION

## **AVIATION SNIPS WITH WIRE CUTTERS**

Klein Tools introduces Aviation Snips with an integrated wire cutter on the outside of the blades. No more dings to the snip blades when cutting duct wire or ceiling extension wire. Save time and tools with the convenience of just one tool that cuts sheet metal as well as duct and suspension wires! Integrated wire cutter is available on all three styles—right, left, and straight cutting.

| 1200L 76152-2 Aviation Snip w/wire cutter, Left Cutting Red        | Cat. No. | UPC 0-92644+ | Description                                   | Handle Color |
|--------------------------------------------------------------------|----------|--------------|-----------------------------------------------|--------------|
| 1201D 76152-0 Aviation Spin w/wire cutter Dight Cutting Green      | 1200L    | 76152-2      | Aviation Snip w/wire cutter, Left Cutting     | Red          |
| 120Th 70133-9 Aviation Ship w/white Gutter, highly Gutting Green   | 1201R    | 76153-9      | Aviation Snip w/wire cutter, Right Cutting    | Green        |
| 1202S 76154-6 Aviation Snip w/wire cutter, Straight Cutting Yellow | 1202S    | 76154-6      | Aviation Snip w/wire cutter, Straight Cutting | Yellow       |