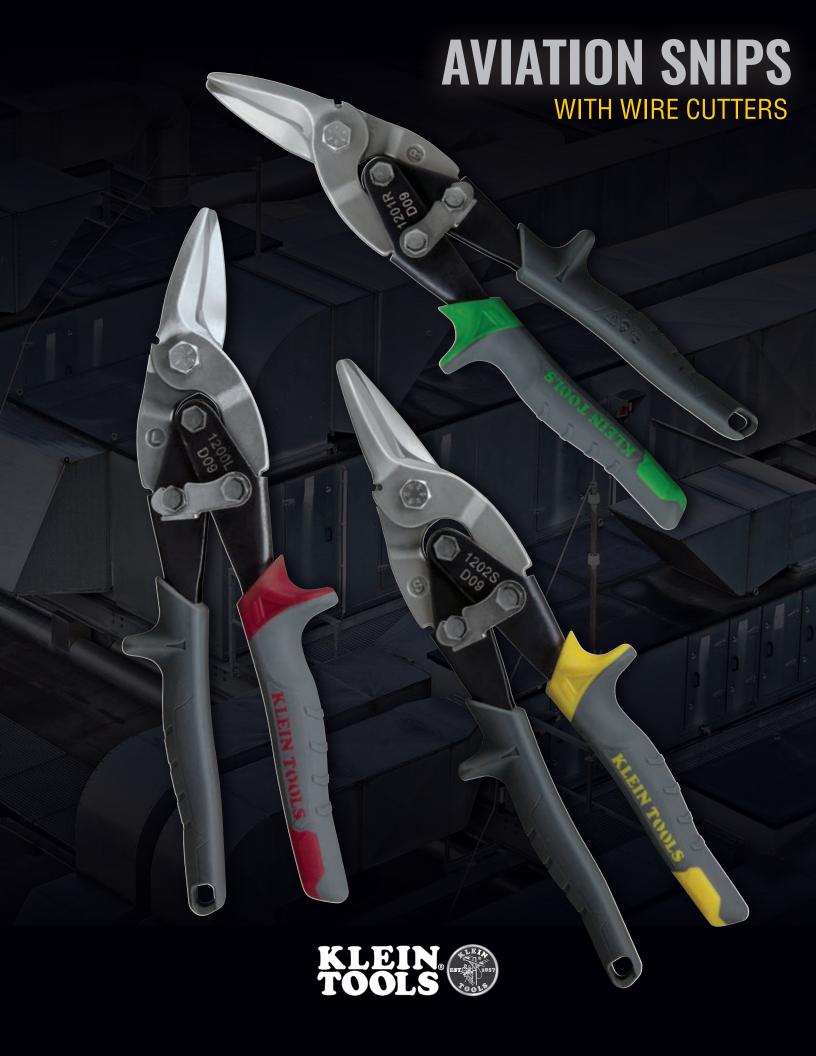

## **AVIATION SNIPS WITH WIRE CUTTERS**

Klein Tools introduces Aviation Snips with an integrated wire cutter on the outside of the blades. No more dings to the snip blades when cutting duct wire or ceiling extension wire. Save time and tools with the convenience of just one tool that cuts sheet metal as well as duct and suspension wires! Integrated wire cutter is available on all three styles—right, left, and straight cutting.

| 1200L 76152-2 Aviation Snip w/wire cutter, Left Cutting Red        | Cat. No. | UPC 0-92644+ | Description                                   | Handle Color |
|--------------------------------------------------------------------|----------|--------------|-----------------------------------------------|--------------|
| 1201D 76152-0 Aviation Spin w/wire cutter Dight Cutting Green      | 1200L    | 76152-2      | Aviation Snip w/wire cutter, Left Cutting     | Red          |
| 120Th 70133-9 Aviation Ship w/white Gutter, highly Gutting Green   | 1201R    | 76153-9      | Aviation Snip w/wire cutter, Right Cutting    | Green        |
| 1202S 76154-6 Aviation Snip w/wire cutter, Straight Cutting Yellow | 1202S    | 76154-6      | Aviation Snip w/wire cutter, Straight Cutting | Yellow       |