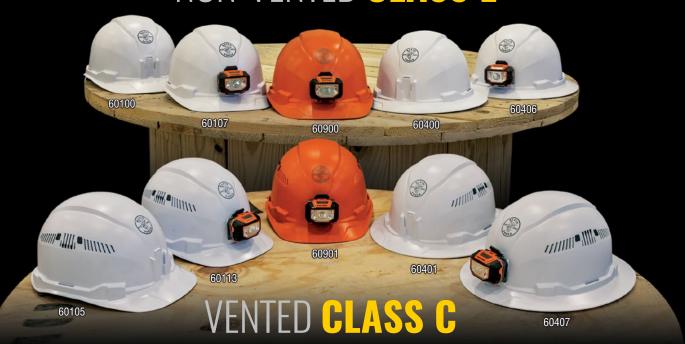

## NON-VENTED CLASS E

| Cat. No. | UPC 0-92644+ | Hard Hat Description        | Vented | Class | Shell Color |
|----------|--------------|-----------------------------|--------|-------|-------------|
| 60100    | 60076-0      | Cap Style                   |        |       | White       |
| 60107    | 60078-4      | Cap Style with Light*       |        | _     | White       |
| 60900    | 60085-2      | Cap Style with Light*       | NO E   |       | Orange      |
| 60400    | 60081-4      | Full Brim Style             |        |       | White       |
| 60406    | 60083-8      | Full Brim Style with Light* |        |       | White       |
| 60105    | 60077-7      | Cap Style                   |        |       | White       |
| 60113    | 60079-1      | Cap Style with Light*       |        |       | White       |
| 60901    | 60086-9      | Cap Style with Light*       | YES    | C     | Orange      |
| 60401    | 60082-1      | Full Brim Style             | ]      |       | White       |
| 60407    | 60084-5      | Full Brim Style with Light* |        |       | White       |

<sup>\*</sup>Includes headlamp KHH56220 with 3 x AAA batteries