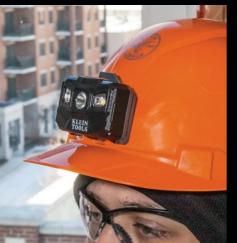

### VENTED CLASS C

Built for the demands of general construction, plumbing, carpentry and iron worker use, these hard hats include adjustable vents that can be opened and closed. These hard hats do not provide electrical protection.

Class C, Type 1 hard hat meets ANSI Z89.1-2014, CSA Z94.1-15 and EN397:2012+A1:2012 – Lateral Deformation (LD) standards

Available in Cap Style and Full Brim

#### **ACCESSORY MOUNTS**

Patent-pending accessory mounts ensure the Klein headlamp is always properly positioned, on **front or back** - with NO STRAP needed!

RECHARGEABLE AUTO-OFF HEADLAMP sold separately. (#56034)