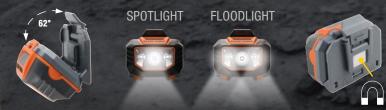

#### HEADLAMP/MAGNETIC WORKLIGHT KHH56220

Included on some models and also sold separately, our worklight has a built-in tab that allows quick release without removing hard hat, tilts up to 62°, switches between spotlight and floodlight modes and has a built-in magnet on back that attaches to metal surfaces. Also sold separately. (#KHH56220)

#### **ACCESSORY MOUNTS**

Patent-pending accessory mounts ensure the Klein headlamp is always properly positioned, on **front or back** - with NO STRAP needed!

RECHARGEABLE AUTO-OFF HEADLAMP sold separately. (#56034)