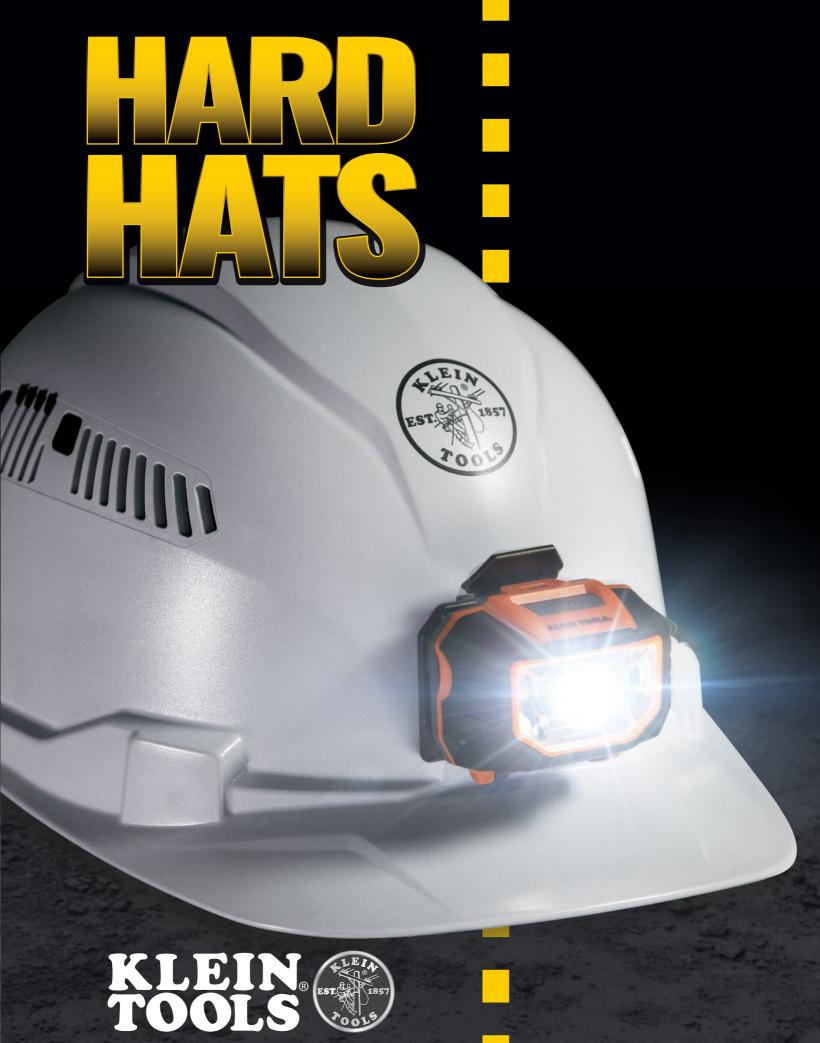

# SAFETY

From a culture of innovation and customer obsession, Klein Tools Hard Hats were designed and engineered to address the long-ignored hard hat dissatisfaction with comfort and proper fit. Developed with a focus on optimal safety, comfort and fit, these hard hats are equipped with

unique features to enhance user experience in demanding jobsite environments. Long-term comfort and proper fit are achieved with an adjustable, flexible, open-frame suspension that hugs your head for a secure fit, coupled with a padded, sweat-wicking band and replaceable top pad. Vented models add further comfort with large adjustable vents to improve air circulation. All models feature patent pending accessory mounts on the front and back to easily and precisely attach Klein Tools' exclusive Jobsite Headlamps—no straps needed!

#### HEADLAMP/MAGNETIC WORKLIGHT KHH56220

Included on some models and also sold separately, our worklight has a built-in tab that allows quick release without removing hard hat, tilts up to 62°, switches between spotlight and floodlight modes and has a built-in magnet on back that attaches to metal surfaces. Also sold separately. (#KHH56220)

#### **ACCESSORY MOUNTS**

Patent-pending accessory mounts ensure the Klein headlamp is always properly positioned, on **front or back** - with NO STRAP needed!

RECHARGEABLE AUTO-OFF HEADLAMP sold separately. (#56034)