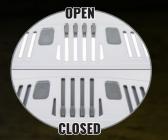

### VENTED CLASS C

Built for the demands of general construction, plumbing, carpentry and iron worker use, these hard hats include adjustable vents that can be opened and closed. These hard hats do not provide electrical protection.

# **LARGER VENTS =**BETTER VENTILATION

The adjustable vents can be opened or closed for maximum air circulation.