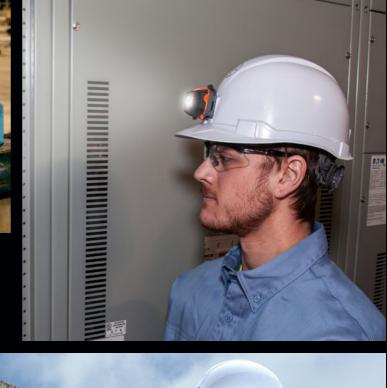

unique features to enhance user experience in demanding jobsite environments. Long-term comfort and proper fit are achieved with an adjustable, flexible, open-frame suspension that hugs your head for a secure fit, coupled with a padded, sweat-wicking band and replaceable top pad. Vented models add further comfort with large adjustable vents to improve air circulation. All models feature patent pending accessory mounts on the front and back to easily and precisely attach Klein Tools' exclusive Jobsite Headlamps—no straps needed!

#### HEADLAMP/MAGNETIC WORKLIGHT KHH56220

Included on some models and also sold separately, our worklight has a built-in tab that allows quick release without removing hard hat, tilts up to 62°, switches between spotlight and floodlight modes and has a built-in magnet on back that attaches to metal surfaces. Also sold separately. (#KHH56220)

#### **ACCESSORY MOUNTS**

Patent-pending accessory mounts ensure the Klein headlamp is always properly positioned, on **front or back** - with NO STRAP needed!

RECHARGEABLE AUTO-OFF HEADLAMP sold separately. (#56034)