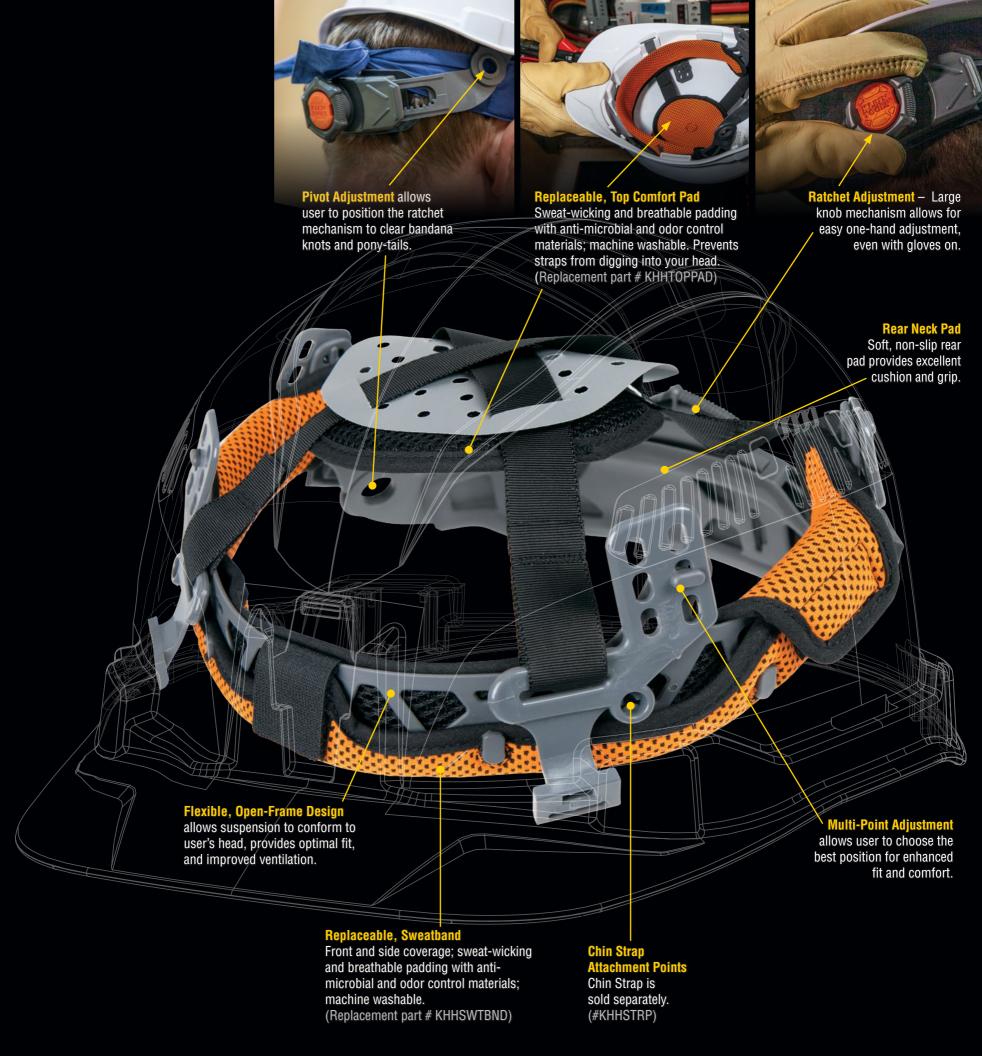

unique features to enhance user experience in demanding jobsite environments. Long-term comfort and proper fit are achieved with an adjustable, flexible, open-frame suspension that hugs your head for a secure fit, coupled with a padded, sweat-wicking band and replaceable top pad. Vented models add further comfort with large adjustable vents to improve air circulation. All models feature patent pending accessory mounts on the front and back to easily and precisely attach Klein Tools' exclusive Jobsite Headlamps—no straps needed!

### REVERSE DONNING

Suspension can be easily adjusted to wear hard hat frontwards or backwards

### UNIVERSAL ACCESSORY SLOTS

on both sides for hearing protection, face shield, and more.