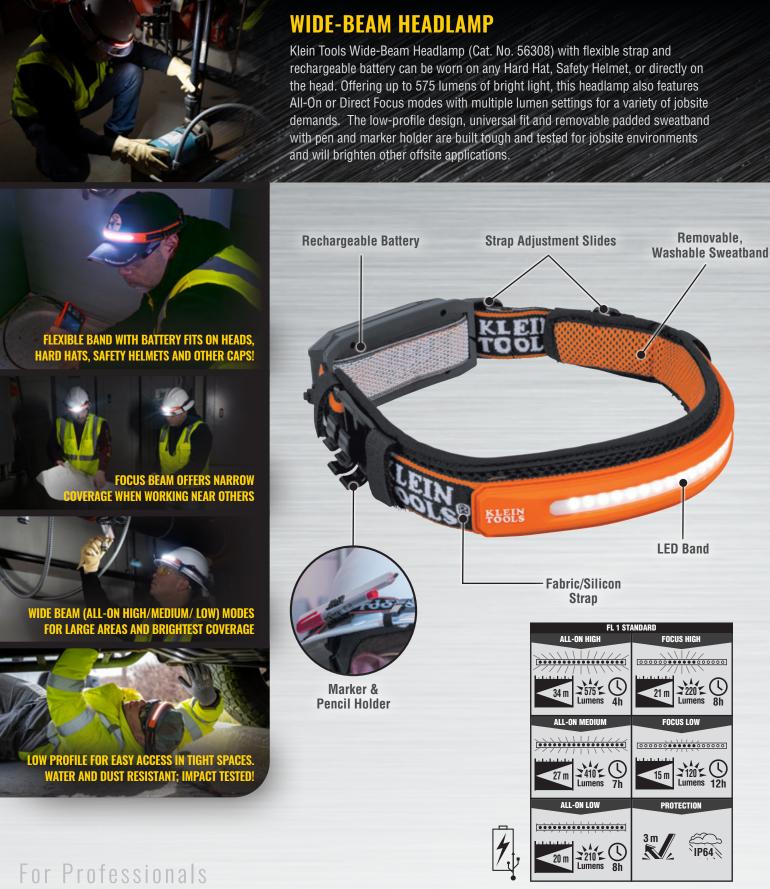

## WIDE-BEAM HEADLAMP

## HIGH OUTPUT 575 LUMENS

2

## REMOVABLE SWEATBAND WITH PENCIL HOLDER

| Cat. No. | UPC 0-92644+ | Description        | Battery            | Dimensions      |
|----------|--------------|--------------------|--------------------|-----------------|
| 56308    | 56308        | Wide-Beam Headlamp | Rechargeable Li-On | 9.5" x 1" x .5" |