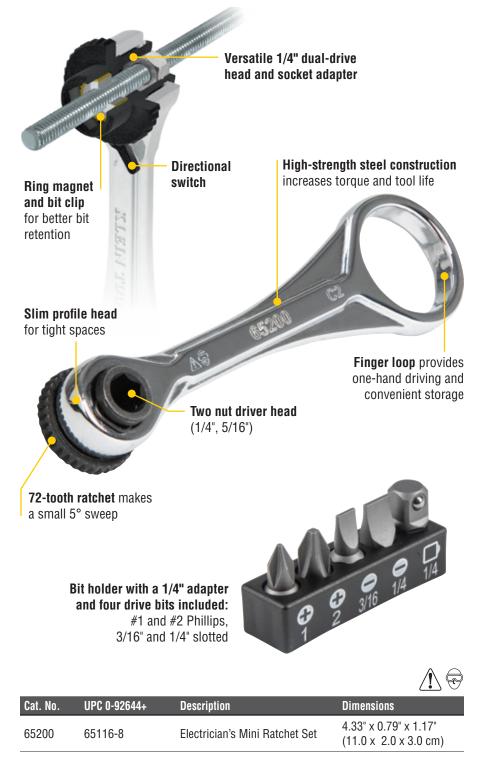

### Slim-Profile Mini Ratchet Set

The Klein Tools' Slim-Profile Mini Ratchet Set is the perfect solution for fastening in small, tight spaces. The 72-tooth, low-profile gear-head only needs 5° of sweep, allowing professionals to fasten in spots other drivers just won't fit. Ratchet is made of high-strength Chromium-Vanadium steel, which increases torque and the life of the tool. The handle is designed with a finger loop for control and convenience. Not only does the set include a bit holder with assorted driver bits and a socket adapter, but the 1/4" dual-drive head has integrated 5/16" and 1/4" nut drivers.