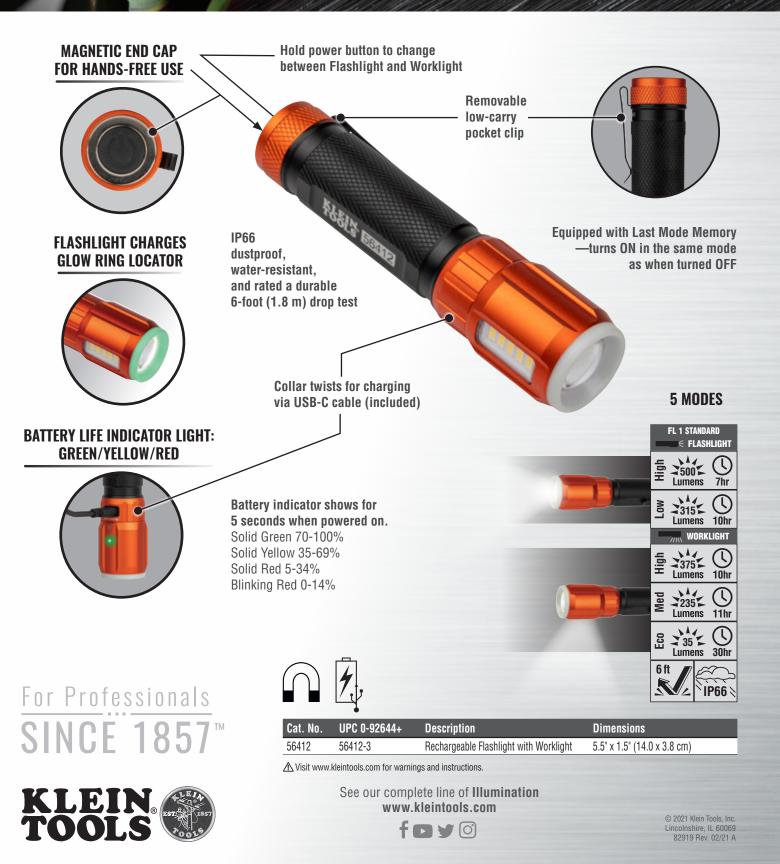

## **RECHARGEABLE FLASHLIGHT WITH WORKLIGHT**

Klein Tools' rechargeable flashlight also works as a handy work light with its magnetic end cap and side-barrel LEDs. This versatile light offers 5 total modes. Smartly designed to turn back on in the same mode you last turned it off, so fewer clicks to get to your favorite mode. This durable flashlight is IP66 dustproof and water-resistant---making it a perfect everyday light on the job site.