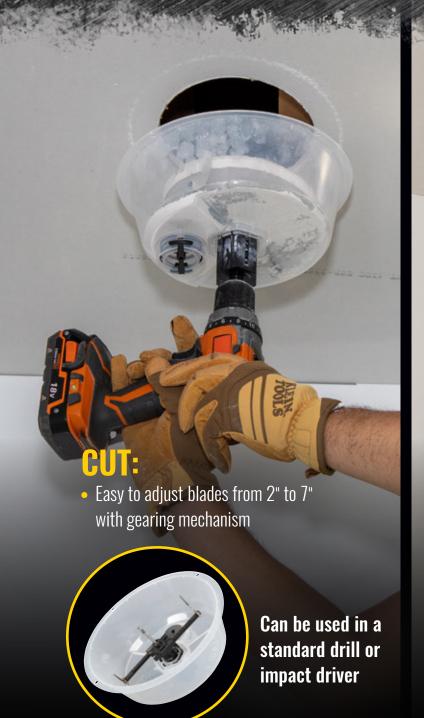

## **ADJUSTABLE HOLE SAW WITH AUTO-SET ARMS**

The Klein Tools Adjustable Hole Saw with Auto-Set Arms offers quick and precise hole cutting from 2" to 7" (5.1 to 17.8 cm) in drywall and ceiling tile. It features an integrated gearing mechanism for fast, simultaneous size adjustment and to ensure your pilot bit is always centered for clean cuts. The spring-loaded collar ensures controlled cuts, while the durable polypropylene dust bowl with integrated vacuum port allows for effective debris containment and effortless cleanup.

## **EASY TO VIEW MEASUREMENT WINDOW**

INTEGRATED GEARING MECHANISM for easy blade adjustment and centering of pilot bit

For Professionals SINCE 1857™

| Cat.<br>No.      | UPC#<br>0-92644+ | Description                                                 | Hole Diameter                                                                                | Height            | Width            | Weight             |
|------------------|------------------|-------------------------------------------------------------|----------------------------------------------------------------------------------------------|-------------------|------------------|--------------------|
| 53710            | 31005-8          | Adjustable Hole Saw<br>with Auto-Set Arms                   | 2" to 7"<br>(5.1 to 17.8 cm)                                                                 | 6.1"<br>(15.5 cm) | 10"<br>(25.4 cm) | 1.1 lb<br>(0.5 kg) |
| Replacement Part |                  |                                                             |                                                                                              |                   |                  |                    |
| 53701            | 31006-5          | Replacement Blades and Bit for<br>Adjustable Hole Saw 53710 | Includes (2) Blades, (1) Pilot Bit, (2) Hex Keys, (4) Washers, (2) End Screws, (1) Set Screw |                   |                  |                    |
| Α                |                  |                                                             |                                                                                              |                   |                  |                    |