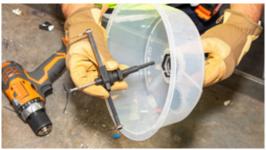

## **ADJUSTABLE HOLE SAW WITH AUTO-SET ARMS**

The Klein Tools Adjustable Hole Saw with Auto-Set Arms offers quick and precise hole cutting from 2" to 7" (5.1 to 17.8 cm) in drywall and ceiling tile. It features an integrated gearing mechanism for fast, simultaneous size adjustment and to ensure your pilot bit is always centered for clean cuts. The spring-loaded collar ensures controlled cuts, while the durable polypropylene dust bowl with integrated vacuum port allows for effective debris containment and effortless cleanup.

## **EASY TO VIEW MEASUREMENT WINDOW**

INTEGRATED GEARING MECHANISM for easy blade adjustment and centering of pilot bit

For Professionals SINCE 1857™

| Cat.<br>No.      | UPC#<br>0-92644+ | Description                                                 | Hole Diameter                                                                                | Height            | Width            | Weight             |
|------------------|------------------|-------------------------------------------------------------|----------------------------------------------------------------------------------------------|-------------------|------------------|--------------------|
| 53710            | 31005-8          | Adjustable Hole Saw<br>with Auto-Set Arms                   | 2" to 7"<br>(5.1 to 17.8 cm)                                                                 | 6.1"<br>(15.5 cm) | 10"<br>(25.4 cm) | 1.1 lb<br>(0.5 kg) |
| Replacement Part |                  |                                                             |                                                                                              |                   |                  |                    |
| 53701            | 31006-5          | Replacement Blades and Bit for<br>Adjustable Hole Saw 53710 | Includes (2) Blades, (1) Pilot Bit, (2) Hex Keys, (4) Washers, (2) End Screws, (1) Set Screw |                   |                  |                    |
| Α                |                  |                                                             |                                                                                              |                   |                  |                    |