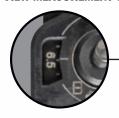

## **EASY TO VIEW MEASUREMENT WINDOW**

INTEGRATED GEARING MECHANISM for easy blade adjustment and centering of pilot bit

For Professionals SINCE 1857™

| Cat.<br>No.      | UPC#<br>0-92644+ | Description                                                 | Hole Diameter                                                                                | Height            | Width            | Weight             |
|------------------|------------------|-------------------------------------------------------------|----------------------------------------------------------------------------------------------|-------------------|------------------|--------------------|
| 53710            | 31005-8          | Adjustable Hole Saw<br>with Auto-Set Arms                   | 2" to 7"<br>(5.1 to 17.8 cm)                                                                 | 6.1"<br>(15.5 cm) | 10"<br>(25.4 cm) | 1.1 lb<br>(0.5 kg) |
| Replacement Part |                  |                                                             |                                                                                              |                   |                  |                    |
| 53701            | 31006-5          | Replacement Blades and Bit for<br>Adjustable Hole Saw 53710 | Includes (2) Blades, (1) Pilot Bit, (2) Hex Keys, (4) Washers, (2) End Screws, (1) Set Screw |                   |                  |                    |
| Α                |                  |                                                             |                                                                                              |                   |                  |                    |