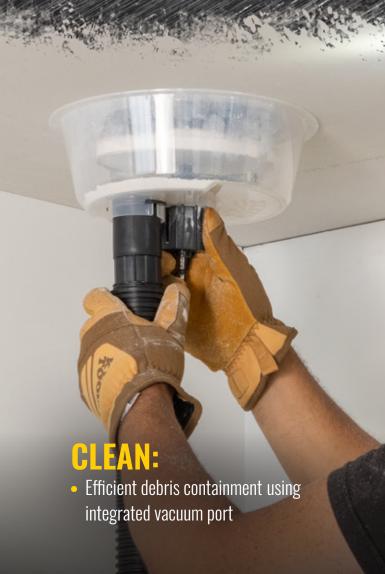

## **ADJUSTABLE HOLE SAW WITH AUTO-SET ARMS**

The Klein Tools Adjustable Hole Saw with Auto-Set Arms offers quick and precise hole cutting from 2" to 7" (5.1 to 17.8 cm) in drywall and ceiling tile. It features an integrated gearing mechanism for fast, simultaneous size adjustment and to ensure your pilot bit is always centered for clean cuts. The spring-loaded collar ensures controlled cuts, while the durable polypropylene dust bowl with integrated vacuum port allows for effective debris containment and effortless cleanup.