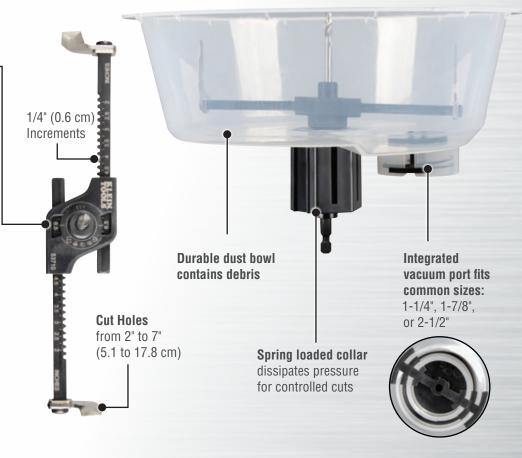

## **ADJUSTABLE HOLE SAW WITH AUTO-SET ARMS**

The Klein Tools Adjustable Hole Saw with Auto-Set Arms offers quick and precise hole cutting from 2" to 7" (5.1 to 17.8 cm) in drywall and ceiling tile. It features an integrated gearing mechanism for fast, simultaneous size adjustment and to ensure your pilot bit is always centered for clean cuts. The spring-loaded collar ensures controlled cuts, while the durable polypropylene dust bowl with integrated vacuum port allows for effective debris containment and effortless cleanup.

## **EASY TO VIEW MEASUREMENT WINDOW**

INTEGRATED GEARING MECHANISM for easy blade adjustment and centering of pilot bit

For Professionals SINCE 1857™

| Cat.<br>No.      | UPC#<br>0-92644+ | Description                                                 | Hole Diameter                                                                                | Height            | Width            | Weight             |
|------------------|------------------|-------------------------------------------------------------|----------------------------------------------------------------------------------------------|-------------------|------------------|--------------------|
| 53710            | 31005-8          | Adjustable Hole Saw<br>with Auto-Set Arms                   | 2" to 7"<br>(5.1 to 17.8 cm)                                                                 | 6.1"<br>(15.5 cm) | 10"<br>(25.4 cm) | 1.1 lb<br>(0.5 kg) |
| Replacement Part |                  |                                                             |                                                                                              |                   |                  |                    |
| 53701            | 31006-5          | Replacement Blades and Bit for<br>Adjustable Hole Saw 53710 | Includes (2) Blades, (1) Pilot Bit, (2) Hex Keys, (4) Washers, (2) End Screws, (1) Set Screw |                   |                  |                    |
| Α                |                  |                                                             |                                                                                              |                   |                  |                    |