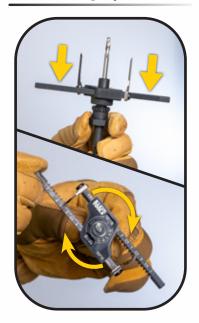

## **ADJUSTABLE HOLE SAW WITH AUTO-SET ARMS**

The Klein Tools Adjustable Hole Saw with Auto-Set Arms offers quick and precise hole cutting from 2" to 7" (5.1 to 17.8 cm) in drywall and ceiling tile. It features an integrated gearing mechanism for fast, simultaneous size adjustment and to ensure your pilot bit is always centered for clean cuts. The spring-loaded collar ensures controlled cuts, while the durable polypropylene dust bowl with integrated vacuum port allows for effective debris containment and effortless cleanup.