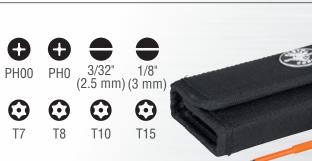

### 32584INSR:

- Features 8 tips in one tool
- Includes #00 and #0 Phillips, 3/32" and 1/8" slotted, and T7H, T8H, T10H, and T15H tamperproof TORX® tips
- Includes a durable roll pouch for protective storage and transportation

For Professionals **SINCE 1857** 

|           | Cat. No.   | UPC 0-92644+ | Description                                                                                                 | Dimensions                         |
|-----------|------------|--------------|-------------------------------------------------------------------------------------------------------------|------------------------------------|
| TM        | ★ 32581INS | 32315-7      | 2-in-1 Insulated Electronics Screwdriver, 2-Piece Set Includes: #0, 1/8"                                    | 6.75" x 0.71"<br>(17.145 x 1.8 cm) |
| AVAILABLE | 32584INSR  | 32616-5      | 8-in-1 Insulated Electronics Screwdriver, 8-Piece Set Includes: PH00, PH0, 3/32", 1/8", T7, T8, T10 and T15 | 6.75" x 0.71"<br>(17.145 x 1.8 cm) |