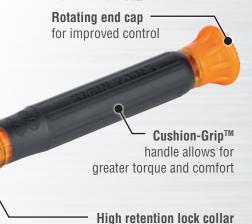

# **FLIP-BLADE PRECISION INSULATED SCREWDRIVER**

Klein Tools' Insulated Electronic Screwdrivers include an insulated handle and interchangeable insulated blades for quick changes on the job. The sliding collar, auto-eject mechanism allows you to change or flip blades simply and easily. The thick, bright orange outer coating is flame and impact resistant to protect from electric shock. Klein insulated tools exceed the ASTM F1505 and IEC 60900 standards for insulated tools, and are clearly marked with the official 1000-volt rating symbol. These drivers are the perfect go-to in your tool bag.

**Heat treated precision** 

to securely hold and quickly release blades

machined tips for greater strength