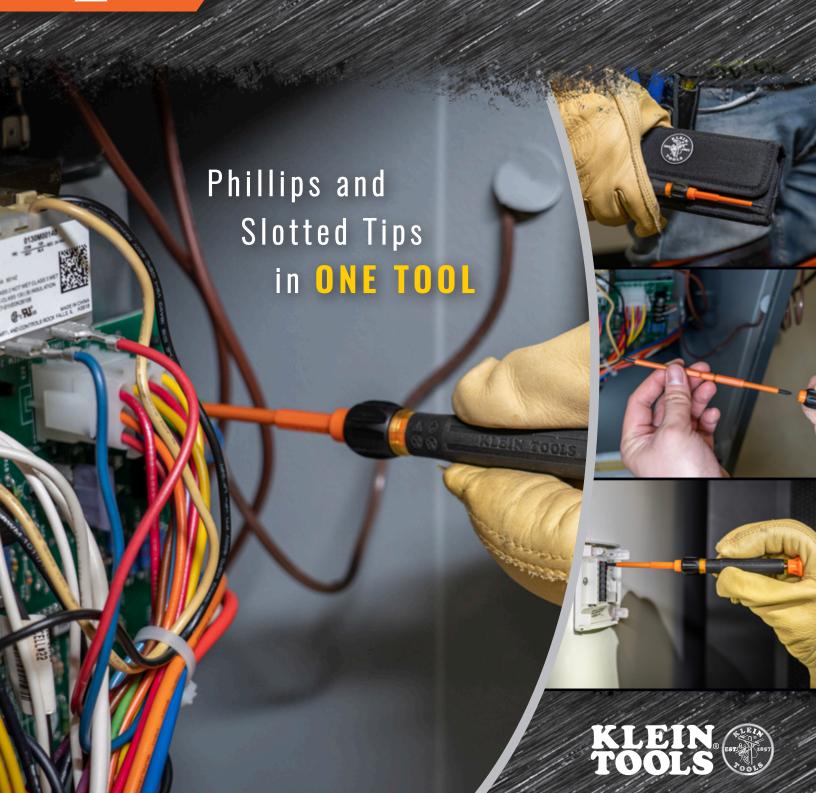

# FLIP-BLADE PRECISION INSULATED SCREWDRIVER

**№ 1000V** 

# **FLIP-BLADE PRECISION INSULATED SCREWDRIVER**

Klein Tools' Insulated Electronic Screwdrivers include an insulated handle and interchangeable insulated blades for quick changes on the job. The sliding collar, auto-eject mechanism allows you to change or flip blades simply and easily. The thick, bright orange outer coating is flame and impact resistant to protect from electric shock. Klein insulated tools exceed the ASTM F1505 and IEC 60900 standards for insulated tools, and are clearly marked with the official 1000-volt rating symbol. These drivers are the perfect go-to in your tool bag.

### 32581INS:

- Features 2 tips in one tool
- Includes #0 Phillips and 1/8" Slotted tips