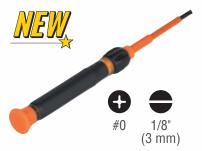

### 32581INS:

- Features 2 tips in one tool
- Includes #0 Phillips and 1/8" Slotted tips

For Professionals **SINCE 1857** 

|           | Cat. No.   | UPC 0-92644+ | Description                                                                                                 | Dimensions                         |
|-----------|------------|--------------|-------------------------------------------------------------------------------------------------------------|------------------------------------|
| TM        | ★ 32581INS | 32315-7      | 2-in-1 Insulated Electronics Screwdriver, 2-Piece Set Includes: #0, 1/8"                                    | 6.75" x 0.71"<br>(17.145 x 1.8 cm) |
| AVAILABLE | 32584INSR  | 32616-5      | 8-in-1 Insulated Electronics Screwdriver, 8-Piece Set Includes: PH00, PH0, 3/32", 1/8", T7, T8, T10 and T15 | 6.75" x 0.71"<br>(17.145 x 1.8 cm) |