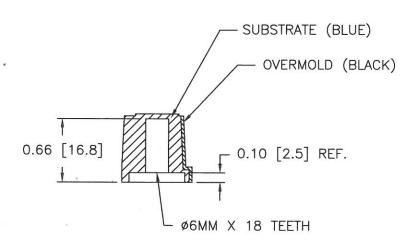

DATE: 1/22/13

DR. BY JAM

BLACK INLAY

DESIGNERS & MANUFACTURERS OF KNOBS, HANDLES, CASES & CUSTOM PLASTIC COMPONENTS

P/N

1106WA

Ø0.73 [Ø18.5] -Ø0.55 [Ø14.0] REF. Ø0.38 [Ø9.7] REF.

MATERIAL: PP & TPR

COLOR: BLACK & WHITE