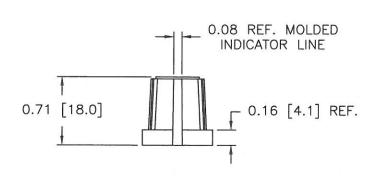

DATE: 1/22/13

DR. BY JAM

BLACK INLAY

DESIGNERS & MANUFACTURERS OF KNOBS, HANDLES, CASES & CUSTOM PLASTIC COMPONENTS

P/N

1106WA

Ø0.73 [Ø18.5] -Ø0.55 [Ø14.0] REF. Ø0.38 [Ø9.7] REF.

MATERIAL: PP & TPR