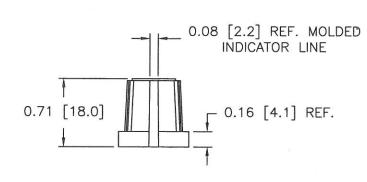

DATE: 1/22/13

DR. BY JAM

DAVIES DESIGNERS & MANUFACTURERS OF KNOBS, HANDLES, CASES & CUSTOM PLASTIC COMPONENTS

P/N

1106

Ø0.73 [Ø18.5] — Ø0.55 [Ø14.0] REF. Ø0.38 [Ø9.7] REF. BLACK INLAY 0.177 [4.5] REF. Ø0.236 [Ø6] REF.