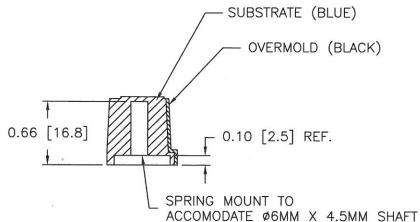

PART NAME: KNOB

SCALE: 1:1

THIS DRAWING IS THE PROPERTY OF DAVIES MOLDING COMPANY, IS SUBMITTED SOLELY AS A DESIGN OR ENGINEERING PROJECT. WE ACCEPT NO RESPONSIBILITY WHATSOEVER FOR THE PRACTICAL APPLICATION OF THE PIECES MADE TO THIS DESIGN.

DATE: 1/22/13

DR. BY JAM

DAVIES DESIGNERS & MANUFACTURERS OF KNOBS, HANDLES, CASES & CUSTOM PLASTIC COMPONENTS

P/N

1106

Ø0.73 [Ø18.5] — Ø0.55 [Ø14.0] REF. Ø0.38 [Ø9.7] REF. BLACK INLAY 0.177 [4.5] REF. Ø0.236 [Ø6] REF.





MATERIAL: PP & TPR

COLOR: BLACK & BLUE

## **Mouser Electronics**

**Authorized Distributor** 

Click to View Pricing, Inventory, Delivery & Lifecycle Information:

**Davies Molding:** 

1106