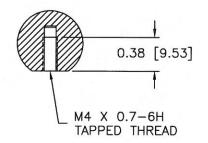

PART NAME: KNOB SCALE: 1:1 DATE: 3/7/11 DR. BY JAM

THIS DRAWING IS THE PROPERTY OF DAVIES MOLDING COMPANY, IS SUBMITTED SOLELY AS A DESIGN OR ENGINEERING PROJECT.
WE ACCEPT NO RESPONSIBILITY WHATSOEVER FOR THE PRACTICAL APPLICATION OF THE PIECES MADE TO THIS DESIGN.

AFTER MOLDING

AFTER FINISHING

MATERIAL: G.P. PHENOLIC (B11)

COLOR: BLACK

| TOLERANCES: UNLESS OTHERWISE SPECIFIED | DO NOT SCALE<br>DRAWING          |         |     |           |     |        |
|----------------------------------------|----------------------------------|---------|-----|-----------|-----|--------|
| DECIMALS: X.XXX ± .005<br>X.XX ± .015  | MM: X.XX ± 0.15MM<br>X.X ± 0.4MM |         |     |           |     |        |
|                                        |                                  | -       | WAS | SK4902-03 | JAM | 3/7/11 |
| FRACTIONS ± 1/64                       | ANG. ± 1°                        | CHANGES |     |           |     |        |