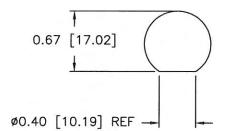

PART NAME: KNOB SCALE: 1:1 DATE: 3/7/11 DR. BY JAM

THIS DRAWING IS THE PROPERTY OF DAVIES MOLDING COMPANY, IS SUBMITTED SOLELY AS A DESIGN OR ENGINEERING PROJECT.
WE ACCEPT NO RESPONSIBILITY WHATSOEVER FOR THE PRACTICAL APPLICATION OF THE PIECES MADE TO THIS DESIGN.

AFTER MOLDING

AFTER FINISHING

MATERIAL: G.P. PHENOLIC (B11)

COLOR: BLACK

| TOLERANCES: UNLESS OTHERWISE SPECIFIED | DO NOT SCALE<br>DRAWING          |         |     |           |     |        |
|----------------------------------------|----------------------------------|---------|-----|-----------|-----|--------|
| DECIMALS: X.XXX ± .005<br>X.XX ± .015  | MM: X.XX ± 0.15MM<br>X.X ± 0.4MM |         |     |           |     |        |
|                                        |                                  | -       | WAS | SK4902-03 | JAM | 3/7/11 |
| FRACTIONS ± 1/64                       | ANG. ± 1°                        | CHANGES |     |           |     |        |