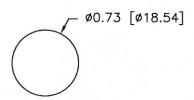

PART NAME: KNOB SCALE: 1:1 DATE: 3/7/11 DR. BY JAM

THIS DRAWING IS THE PROPERTY OF DAVIES MOLDING COMPANY, IS SUBMITTED SOLELY AS A DESIGN OR ENGINEERING PROJECT.
WE ACCEPT NO RESPONSIBILITY WHATSOEVER FOR THE PRACTICAL APPLICATION OF THE PIECES MADE TO THIS DESIGN.

AFTER MOLDING

AFTER FINISHING

MATERIAL: G.P. PHENOLIC (B11)

COLOR: BLACK

| TOLERANCES: UNLESS OTHERWISE SPECIFIED | DO NOT SCALE<br>DRAWING          |         |     |           |     |        |
|----------------------------------------|----------------------------------|---------|-----|-----------|-----|--------|
| DECIMALS: X.XXX ± .005<br>X.XX ± .015  | MM: X.XX ± 0.15MM<br>X.X ± 0.4MM |         |     |           |     |        |
|                                        |                                  | -       | WAS | SK4902-03 | JAM | 3/7/11 |
| FRACTIONS ± 1/64                       | ANG. ± 1°                        | CHANGES |     |           |     |        |