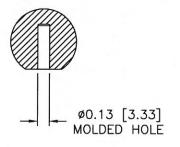

PART NAME: KNOB SCALE: 1:1 DATE: 3/7/11 DR. BY JAM

THIS DRAWING IS THE PROPERTY OF DAVIES MOLDING COMPANY, IS SUBMITTED SOLELY AS A DESIGN OR ENGINEERING PROJECT.
WE ACCEPT NO RESPONSIBILITY WHATSOEVER FOR THE PRACTICAL APPLICATION OF THE PIECES MADE TO THIS DESIGN.

AFTER MOLDING

AFTER FINISHING

MATERIAL: G.P. PHENOLIC (B11)

COLOR: BLACK

| TOLERANCES: UNLESS OTHERWISE SPECIFIED | DO NOT SCALE<br>DRAWING          |         |     |           |     |        |
|----------------------------------------|----------------------------------|---------|-----|-----------|-----|--------|
| DECIMALS: X.XXX ± .005<br>X.XX ± .015  | MM: X.XX ± 0.15MM<br>X.X ± 0.4MM |         |     |           |     |        |
|                                        |                                  | -       | WAS | SK4902-03 | JAM | 3/7/11 |
| FRACTIONS ± 1/64                       | ANG. ± 1°                        | CHANGES |     |           |     |        |