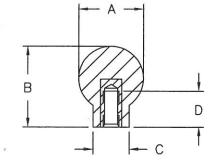

| ART NAME: | KNOB | SCALE: 1:1 | DATE: 11/1/16                                          | dr. by JAM | DAVIES P                                                | DESIGNERS & MANUFACTURERS | P/N | 4901AY-AZ |
|-----------|------|------------|--------------------------------------------------------|------------|---------------------------------------------------------|---------------------------|-----|-----------|
|           |      |            | TED SOLELY AS A DESIGN OR<br>ION OF THE PIECES MADE TO |            | OF KNOBS, HANDLES, CASES &<br>CUSTOM PLASTIC COMPONENTS |                           |     |           |
|           |      |            |                                                        |            |                                                         |                           |     |           |
|           |      |            |                                                        |            |                                                         |                           |     |           |
|           |      |            |                                                        |            |                                                         |                           |     |           |
|           |      | 2          |                                                        |            |                                                         |                           |     |           |
|           |      |            |                                                        |            |                                                         |                           |     |           |
|           |      |            |                                                        |            |                                                         |                           |     |           |
|           |      |            |                                                        |            |                                                         |                           |     |           |
|           |      |            |                                                        |            |                                                         |                           |     |           |

|        | THREAD   | A  | В  | С  | D  |
|--------|----------|----|----|----|----|
| 4901AY | M4 X 0.7 | 17 | 22 | 10 | 10 |
| 4901AZ | M6 X 1   | 17 | 22 | 10 | 12 |

THREADED INTERNAL INSERT

KNOB MATERIAL: PHENOLIC COLOR: BLACK