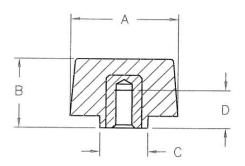

DATE: 11/1/16

DR. BY JAM

DAVIES DESIGNERS & MANUFACTURERS OF KNOBS, HANDLES, CASES & CUSTOM PLASTIC COMPONENTS

P/N 3087AS-AW

|        | THREAD   | А  | В  | С  | D  |
|--------|----------|----|----|----|----|
| 3087AS | M5 X 0.8 | 28 | 18 | 12 | 10 |
| 3087AT | M6 X 1   | 28 | 18 | 12 | 12 |

|        | THREAD   | Α  | В  | С  | D  |
|--------|----------|----|----|----|----|
| 3087-L | M5 X 0.8 | 28 | 18 | 12 | 10 |
| 3087AU | M5 X 0.8 | 28 | 18 | 12 | 20 |
| 3087AV | M6 X 1   | 28 | 18 | 12 | 20 |
| 3087AW | M6 X 1   | 28 | 18 | 12 | 30 |

KNOB MATERIAL: NYLON COLOR: BLACK

INSERT MATERIAL: INTERNAL INSERTS ARE BRASS. PROJECTING STUDS ARE ZINC PLATED STEEL

THREADED INTERNAL INSERT

THREADED STUD

| TOLERANCES:<br>UNLESS OTHERWISE SPECIFIED | DO NOT SCALE DRAWING             |         |  |
|-------------------------------------------|----------------------------------|---------|--|
|                                           | MM: X.XX ± 0.15MM<br>X.X ± 0.4MM |         |  |
|                                           | ANG. ± 1°                        | CHANGES |  |