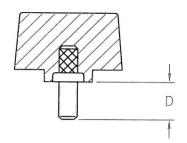

DATE: 11/1/16

DR. BY JAM

DAVIES DESIGNERS & MANUFACTURERS OF KNOBS, HANDLES, CASES & CUSTOM PLASTIC COMPONENTS

P/N 3087AS-AW

|        | THREAD   | А  | В  | С  | D  |
|--------|----------|----|----|----|----|
| 3087AS | M5 X 0.8 | 28 | 18 | 12 | 10 |
| 3087AT | M6 X 1   | 28 | 18 | 12 | 12 |

|        | THREAD   | Α  | В  | С  | D  |
|--------|----------|----|----|----|----|
| 3087-L | M5 X 0.8 | 28 | 18 | 12 | 10 |
| 3087AU | M5 X 0.8 | 28 | 18 | 12 | 20 |
| 3087AV | M6 X 1   | 28 | 18 | 12 | 20 |
| 3087AW | M6 X 1   | 28 | 18 | 12 | 30 |

KNOB MATERIAL: NYLON COLOR: BLACK

INSERT MATERIAL: INTERNAL INSERTS ARE BRASS. PROJECTING STUDS ARE ZINC PLATED STEEL

THREADED INTERNAL INSERT

THREADED STUD

| TOLERANCES:<br>UNLESS OTHERWISE SPECIFIED | DO NOT SCALE DRAWING             |         |  |
|-------------------------------------------|----------------------------------|---------|--|
|                                           | MM: X.XX ± 0.15MM<br>X.X ± 0.4MM |         |  |
|                                           | ANG. ± 1°                        | CHANGES |  |