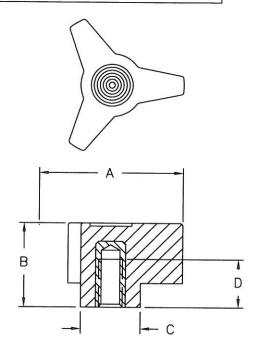

PART NAME:

**KNOB** 

SCALE: 1:1 THIS DRAWING IS THE PROPERTY OF DAVIES MOLDING COMPANY, IS SUBMITTED SOLELY AS A DESIGN OR ENGINEERING PROJECT.

WE ACCEPT NO RESPONSIBILITY WHATSOEVER FOR THE PRACTICAL APPLICATION OF THE PIECES MADE TO THIS DESIGN.

DATE: 11/1/16

DR. BY JAM

DESIGNERS & MANUFACTURERS
OF KNOBS, HANDLES, CASES &
CUSTOM PLASTIC COMPONENTS

P/N 3035KG-KM

| THREAD |           | Α  | В  | С  | D  |
|--------|-----------|----|----|----|----|
| 3035KG | M6 X 1    | 38 | 22 | 16 | 12 |
| 3035KH | M8 X 1.25 | 38 | 22 | 16 | 12 |

|        | THREAD    | Α  | В  | С  | D  |
|--------|-----------|----|----|----|----|
| 3035KJ | M6 X 1    | 38 | 22 | 16 | 20 |
| 3035KK | M6 X 1    | 38 | 22 | 16 | 30 |
| 3035KL | M8 X 1.25 | 38 | 22 | 16 | 20 |
| 3035KM | M8 X 1.25 | 38 | 22 | 16 | 30 |

KNOB MATERIAL: PHENOLIC COLOR: BLACK

INSERT MATERIAL: INTERNAL INSERTS ARE BRASS, PROJECTING STUDS ARE ZINC PLATED STEEL

THREADED INTERNAL INSERT

THREADED STUD

| TOLERANCES:<br>UNLESS OTHERWISE SPECIFIED | DO NOT SCALE<br>DRAWING          |         |  |
|-------------------------------------------|----------------------------------|---------|--|
|                                           | MM: X.XX ± 0.15MM<br>X.X ± 0.4MM |         |  |
|                                           | ANG. ± 1*                        | CHANGES |  |