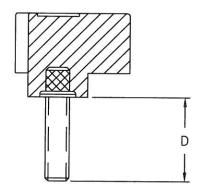

DATE: 11/1/16

DR. BY JAM

DESIGNERS & MANUFACTURERS
OF KNOBS, HANDLES, CASES &
CUSTOM PLASTIC COMPONENTS

P/N 3035KG-KM

| THREAD |           | Α  | В  | С  | D  |
|--------|-----------|----|----|----|----|
| 3035KG | M6 X 1    | 38 | 22 | 16 | 12 |
| 3035KH | M8 X 1.25 | 38 | 22 | 16 | 12 |

|        | THREAD    | Α  | В  | С  | D  |
|--------|-----------|----|----|----|----|
| 3035KJ | M6 X 1    | 38 | 22 | 16 | 20 |
| 3035KK | M6 X 1    | 38 | 22 | 16 | 30 |
| 3035KL | M8 X 1.25 | 38 | 22 | 16 | 20 |
| 3035KM | M8 X 1.25 | 38 | 22 | 16 | 30 |

KNOB MATERIAL: PHENOLIC COLOR: BLACK

INSERT MATERIAL: INTERNAL INSERTS ARE BRASS, PROJECTING STUDS ARE ZINC PLATED STEEL

THREADED INTERNAL INSERT

THREADED STUD

| TOLERANCES:<br>UNLESS OTHERWISE SPECIFIED | DO NOT SCALE<br>DRAWING          |         |  |
|-------------------------------------------|----------------------------------|---------|--|
|                                           | MM: X.XX ± 0.15MM<br>X.X ± 0.4MM |         |  |
|                                           | ANG. ± 1*                        | CHANGES |  |