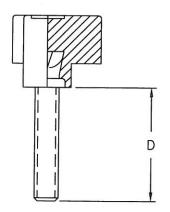

В

19

19

А

28

28

С

12

12

D

10

12

P/N 3025HN-HS

|   | <br>A        |   |
|---|--------------|---|
| 1 | <br><b>B</b> |   |
| B |              | Ą |
| ļ |              | D |
|   | <br>- c      |   |

THREADED INTERNAL INSERT

|        | THREAD   | A  | В  | С  | D  |
|--------|----------|----|----|----|----|
| 3025HQ | M4 X 0.7 | 28 | 19 | 12 | 10 |
| 3025HR | M4 X 0.7 | 28 | 19 | 12 | 20 |
| 3025HS | M6 X 1   | 28 | 19 | 12 | 20 |
| 3025HB | M6 X 1   | 28 | 19 | 12 | 30 |

KNOB MATERIAL: PHENOLIC COLOR: BLACK

3025HN

3025HP

INSERT MATERIAL: INTERNAL INSERTS ARE BRASS, PROJECTING STUDS ARE ZINC PLATED STEEL

THREAD

M4 X 0.7

M6 X 1

THREADED STUD