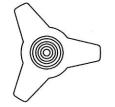

KNOB MATERIAL: PHENOLIC COLOR: BLACK

3025HN

3025HP

INSERT MATERIAL: INTERNAL INSERTS ARE BRASS, PROJECTING STUDS ARE ZINC PLATED STEEL

THREAD

M4 X 0.7

M6 X 1

THREADED STUD